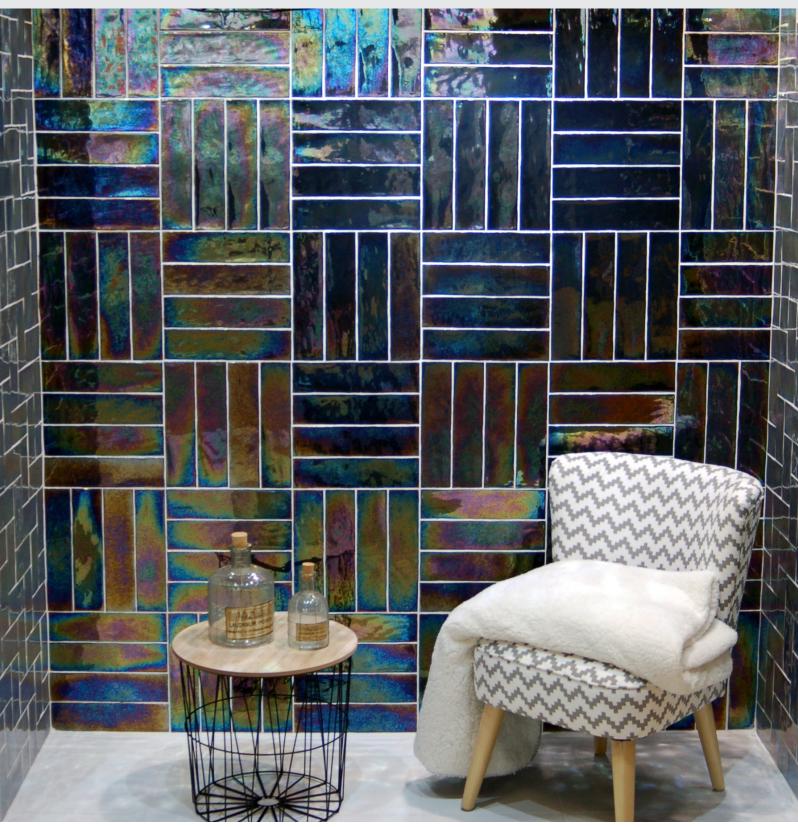

Looking for a signature wow wall moment? Look no further than Luxo™ ceramic tile. Each tile features the beauty of a unique metallic mirror effect – think of the subtle shimmer of color seen in a bubble, the fascination with vintage lucite furnishings, even the bold strokes of blues and greens in a rainbow. Creativity at your fingertips with four colorways.

Due to the unique metallic mirror effect of this product, viewing physical samples before ordering is highly recommended.