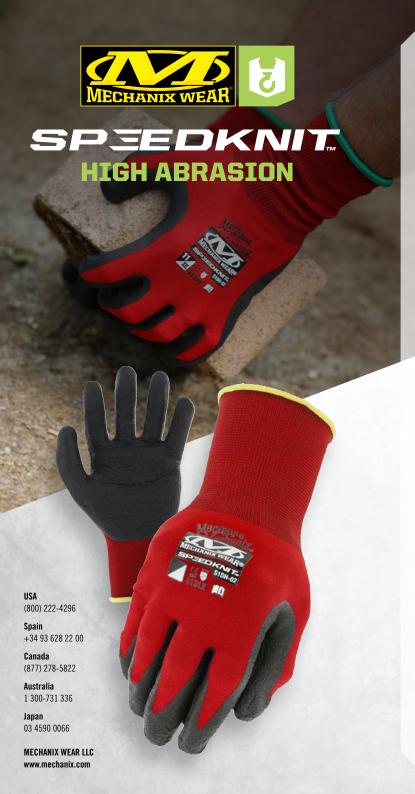

## **HIGH ABRASION COATED WORK GLOVES**

SpeedKnit<sup>™</sup> High Abrasion gloves protect working hands with extreme abrasion resistance when handling rough materials and heavy tools. The palm is coated with wavy nitrile to restore grip in dry and wet conditions while protecting working hands with EN 388 Level 4 abrasion resistance.

## **FEATURES**

Seamless 15-gauge nylon shell creates a snug fit.

WASHABLE

- Wavy Nitrile palm coating restores grip and protects working hands with EN 388 Level 4 abrasion resistance.
- Machine washable.