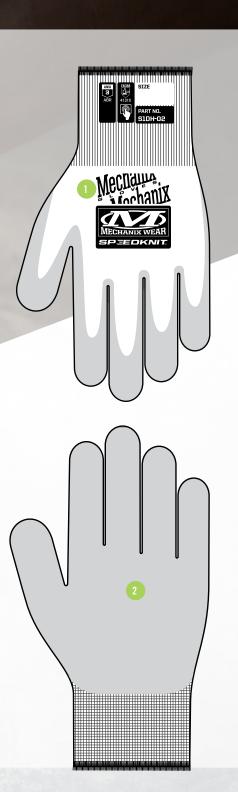

## **FEATURES**

Seamless 15-gauge nylon shell creates a snug fit.

WASHABLE

- Wavy Nitrile palm coating restores grip and protects working hands with EN 388 Level 4 abrasion resistance.
- Machine washable.