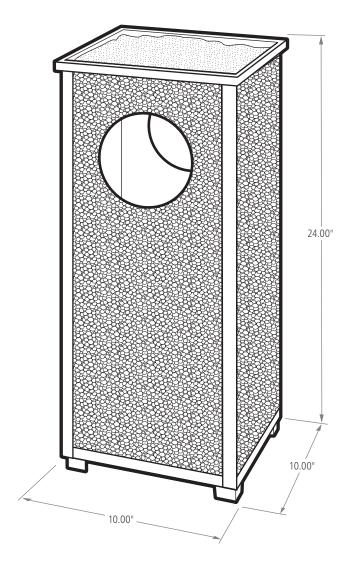

#### ASH/TRASH WITH ROUND OPENING

| GALLONS | LENGTH (in.) | WIDTH (in.) | HEIGHT (in.) |
|---------|--------------|-------------|--------------|
| 2.5G    | 10.00        | 10.00       | 24.00        |

### ASH/TRASH WITH ROUND OPENING