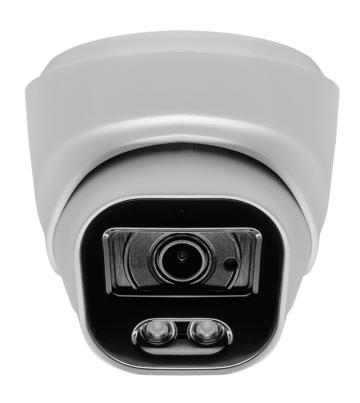

## 2MP TVI Turret IR Light Camera

TVI2T-NC

## Specifications

| Camera                   | TVI2T-NC                                                        |
|--------------------------|-----------------------------------------------------------------|
| Lens                     | 2.8mm                                                           |
| Active Pixel             | 1920*1080                                                       |
| SYNC.                    | Internal                                                        |
| Resolution               | 1080P                                                           |
| IR led                   | 2pcs Array IR LED                                               |
| VIDEO.OUT                | A/C/T/CVBS                                                      |
| Minimum<br>Illumination  | 0.005Lux(F1.2)                                                  |
| S/N Ratio                | 48dB(min)(AGC closed)                                           |
| DWDR                     | CLOSE/OPEN                                                      |
| 3DNR                     | AUTO/MANUAL(0-10)                                               |
| AWB                      | GRAY WORLD/PRO/MWB                                              |
| EXPOSURE MODE            | GLOBAL/BLC                                                      |
| OSD                      | Yes                                                             |
| Language                 | Eng/Chin1/Chin2/Pycc/espa/Fran/POL/ITAL/PORT/Japan/Korean/E^^HN |
| Day/Night                | Ext /AUTO /Color/MONO                                           |
| Power Input              | DC12V± 1V                                                       |
| Power Dissipation        | 300mA                                                           |
| Transmission distance    | 75-5 300M                                                       |
| Operation<br>Temperature | Temperature -45 $\sim$ +55 $$ ,Humidity less than 85%RH         |
| Dimension                | 32*32/38*38*1.6(H)                                              |