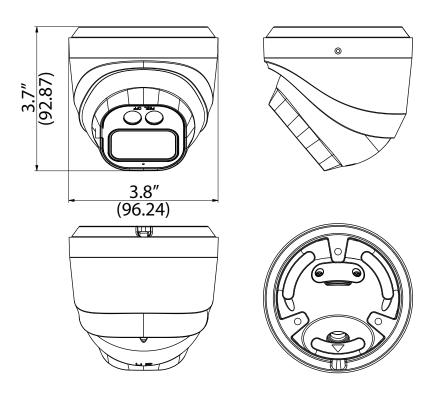

## Dimensions

## Specifications

| Camera                   | TVI2T-NC                                                        |
|--------------------------|-----------------------------------------------------------------|
| Lens                     | 2.8mm                                                           |
| Active Pixel             | 1920*1080                                                       |
| SYNC.                    | Internal                                                        |
| Resolution               | 1080P                                                           |
| IR led                   | 2pcs Array IR LED                                               |
| VIDEO.OUT                | A/C/T/CVBS                                                      |
| Minimum<br>Illumination  | 0.005Lux(F1.2)                                                  |
| S/N Ratio                | 48dB(min)(AGC closed)                                           |
| DWDR                     | CLOSE/OPEN                                                      |
| 3DNR                     | AUTO/MANUAL(0-10)                                               |
| AWB                      | GRAY WORLD/PRO/MWB                                              |
| EXPOSURE MODE            | GLOBAL/BLC                                                      |
| OSD                      | Yes                                                             |
| Language                 | Eng/Chin1/Chin2/Pycc/espa/Fran/POL/ITAL/PORT/Japan/Korean/E^^HN |
| Day/Night                | Ext /AUTO /Color/MONO                                           |
| Power Input              | DC12V± 1V                                                       |
| Power Dissipation        | 300mA                                                           |
| Transmission distance    | 75-5 300M                                                       |
| Operation<br>Temperature | Temperature -45 $\sim$ +55 $$ ,Humidity less than 85%RH         |
| Dimension                | 32*32/38*38*1.6(H)                                              |