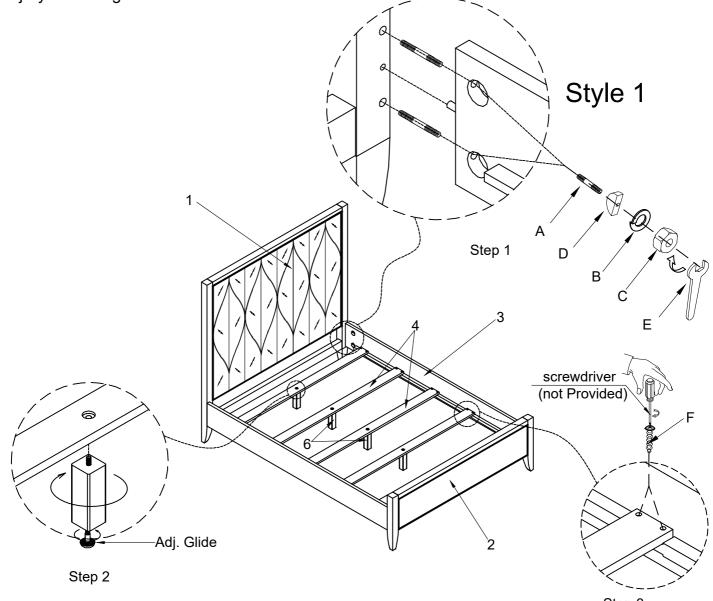

## **ASSEMBLY INSTRUCTIONS** A. R. T. FURNITURE 5/0 Panel Bed

325135-2249

Thank you for purchasing this quality product from A.R.T. Furniture. Be sure to check all packing material for parts which may have come loose inside the carton during shipment. Identify and count all parts and compare with the parts list below.

Note: Some furniture is heavy, it is recommended that two people assembly this item to avoid injury or damage.

Step 3

| PARTS LIST: |                        |         |      |     | HARDWARE LIST: |                                                   |      |  |
|-------------|------------------------|---------|------|-----|----------------|---------------------------------------------------|------|--|
| No.         | Description            | Sketch  | Q'ty | No. | Drawing        | Description                                       | Q'ty |  |
| 1           | Headboard              |         | 1    | A   | 0000 0000      | $\frac{5}{16}$ " x4- $\frac{1}{2}$ " Threaded rod | 8    |  |
| 2           | Footboard              |         | 1    | В   | Ø              | $\frac{5}{16}$ " xØ12x3 Lock washer               | 8    |  |
| 3           | Bed rails              |         | 2    | С   | Ø              | 5/16" x12 Nut                                     | 8    |  |
| 4           | Wood slat              |         | 5    | D   | Ø              | L32x13x8 Curved washer                            | 8    |  |
| 5           | Slat support leg low   | Û       | 5    | E   | <b>\$</b>      | 12mm Hex wrench                                   | 1    |  |
| 6           | Slat support leg hight | Û       | 5    | F   | \$00000>       | 8#1" Screw                                        | 20   |  |
|             | •                      | · · · · |      |     |                |                                                   |      |  |