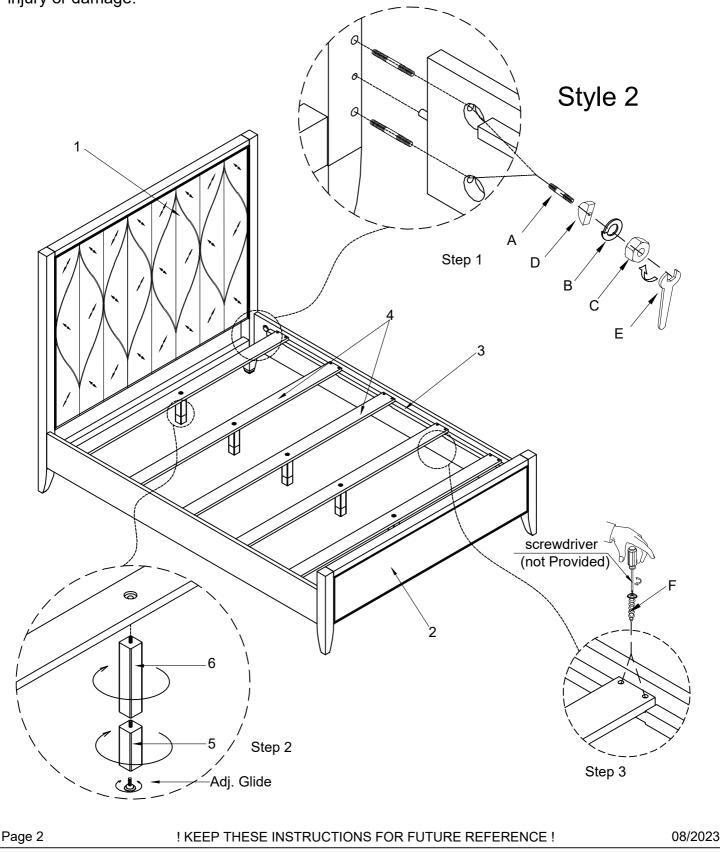

## A.R.T. FURNITURE ASSEMBLY INSTRUCTIONS

Thank you for purchasing this quality product from A.R.T. Furniture. Be sure to check all packing material for parts which may have come loose inside the carton during shipment. Identify and count all parts and compare with the parts list below.

*Note:* Some furniture is heavy, it is recommended that two people assembly this item to avoid injury or damage.