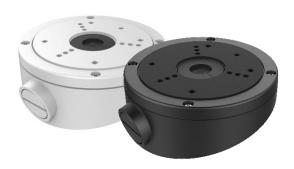

# ABS(B)

## Inclined Ceiling Mount Bracket for Dome Camera

- Aluminum Allow Material with Surface Spray Treatment
- Waterproof Design
- Black-Finish Model Available (ABSB)

### **Specifications**

|          | ABS                                                 | ABSB            |
|----------|-----------------------------------------------------|-----------------|
|          | Hikvision white                                     | Hikvision black |
| Material | Aluminum Alloy                                      |                 |
|          | Ø137 mm × 56.5 x 147 mm<br>(Ø5.39" x 2.22" x 5.79") |                 |
| Weight   | 472 g (1.04 lbs)                                    |                 |