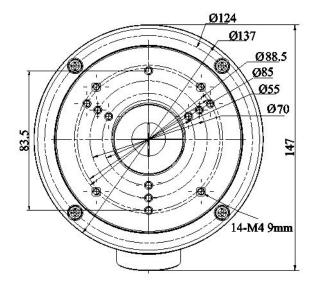

#### **Dimensions**

Units: mm

### **Specifications**

|          | ABS                                                 | ABSB            |
|----------|-----------------------------------------------------|-----------------|
|          | Hikvision white                                     | Hikvision black |
| Material | Aluminum Alloy                                      |                 |
|          | Ø137 mm × 56.5 x 147 mm<br>(Ø5.39" x 2.22" x 5.79") |                 |
| Weight   | 472 g (1.04 lbs)                                    |                 |