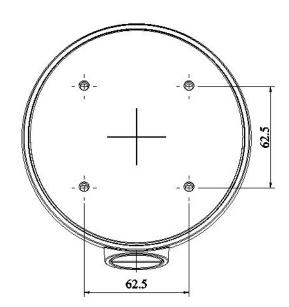

#### **Dimensions**

Units: mm

### **Specifications**

|          | ABS                                                 | ABSB            |
|----------|-----------------------------------------------------|-----------------|
|          | Hikvision white                                     | Hikvision black |
| Material | Aluminum Alloy                                      |                 |
|          | Ø137 mm × 56.5 x 147 mm<br>(Ø5.39" x 2.22" x 5.79") |                 |
| Weight   | 472 g (1.04 lbs)                                    |                 |