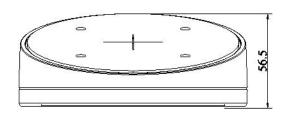

#### **Dimensions**

Units: mm

### **Specifications**

|          | ABS                                                 | ABSB            |
|----------|-----------------------------------------------------|-----------------|
|          | Hikvision white                                     | Hikvision black |
| Material | Aluminum Alloy                                      |                 |
|          | Ø137 mm × 56.5 x 147 mm<br>(Ø5.39" x 2.22" x 5.79") |                 |
| Weight   | 472 g (1.04 lbs)                                    |                 |