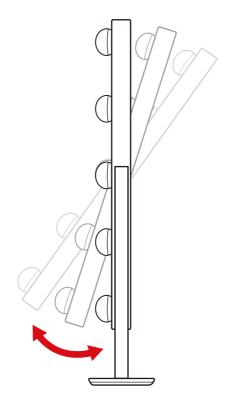

## **TILT FUNCTION**

Carefully tilt the mirror backwards and forwards according to your preference.

Question about your product? We're here to help. Visit us at: