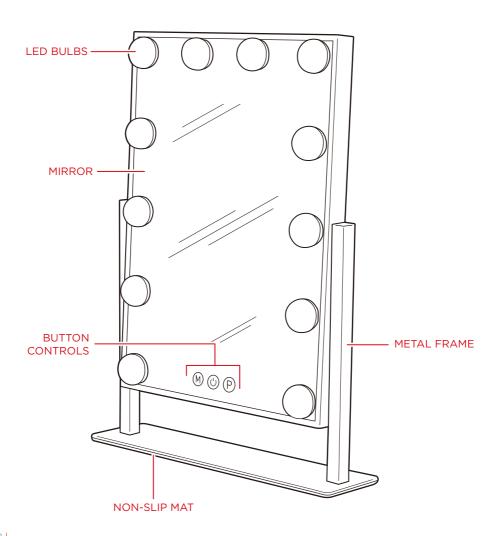

### **MAIN DIAGRAM**

**LED BULBS:** Bulbs are dimmable and can emit different color temperatures.