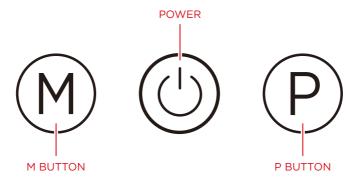

## **BUTTON CONTROLS**

**M BUTTON:** Press to change color temperature from warm light to daylight.

P BUTTON: Press and hold to adjust brightness.