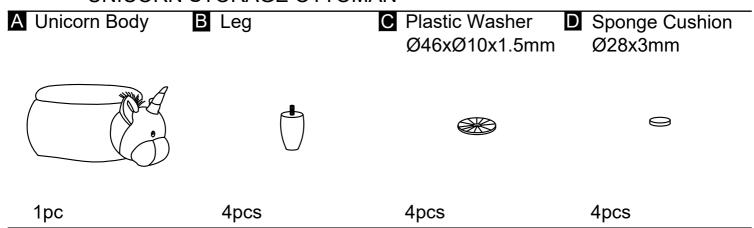

## **UNICORN STORAGE OTTOMAN**

This page lists all the contents included in the box. Please take the time to identify the hardware as well as the individual components to this product. As you unpack and prepare for assembly, place the contents on a carpeted or padded area to protect them from damage. 1 Upside down the Unicorn Body (A), assemble Leg (B) and Plastic Washer (C) to Unicorn Body (A) as below shown.