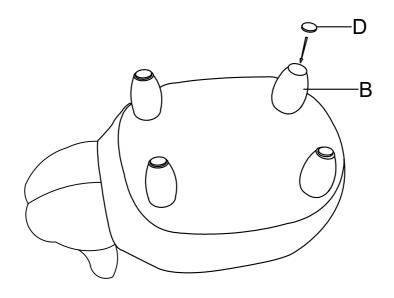

## **ASSEMBLY INSTRUCTION**

## **UNICORN STORAGE OTTOMAN**





This page lists all the contents included in the box. Please take the time to identify the hardware as well as the individual components to this product. As you unpack and prepare for assembly, place the contents on a carpeted or padded area to protect them from damage. 1 Upside down the Unicorn Body (A), assemble Leg (B) and Plastic Washer (C) to Unicorn Body (A) as below shown.



2 Attach Sponge Cushion (D) to Leg (B) as below shown.



## Cleaning & Care

Treat surface with care. Surface is resistant to scratches but is not scratch resistant. Clean surfaces with a dry or damp soft cloth. Do not use abrasive cleaners. Hardware may loosen over time. Periodically check that all connections are tight.