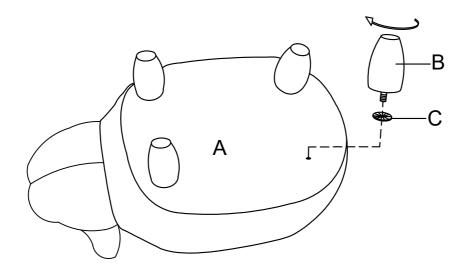

## **UNICORN STORAGE OTTOMAN**

This page lists all the contents included in the box. Please take the time to identify the hardware as well as the individual components to this product. As you unpack and prepare for assembly, place the contents on a carpeted or padded area to protect them from damage. 1 Upside down the Unicorn Body (A), assemble Leg (B) and Plastic Washer (C) to Unicorn Body (A) as below shown.