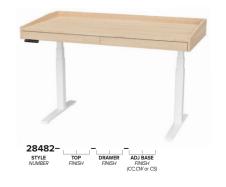

#### **CHOOSE YOUR DESK STYLE**

Start by selecting your Desk or File Cabinet STYLE from the front. The first 5 digits are the STYLE NUMBER.

#### **CHOOSE YOUR WOOD TOP** AND DRAWER FINISHES

To customize your **ADJUSTABLE HEIGHT DESK** or **FIXED HEIGHT DESK**, choose wood finishes for the top and drawers (where applicable).

To customize your **FILE CABINET**, choose a wood finish for the top only.