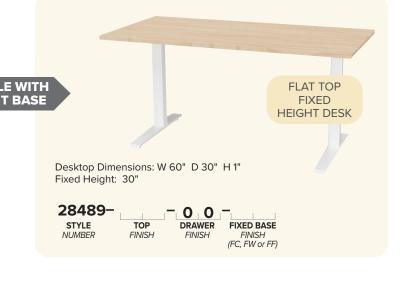

#### **CHOOSE YOUR DESK STYLE**

Start by selecting your Desk or File Cabinet STYLE from the front. The first 5 digits are the STYLE NUMBER.

#### **CHOOSE YOUR WOOD TOP** AND DRAWER FINISHES

To customize your **ADJUSTABLE HEIGHT DESK** or **FIXED HEIGHT DESK**, choose wood finishes for the top and drawers (where applicable).

To customize your **FILE CABINET**, choose a wood finish for the top only.

### **WOOD TOP FINISH & DRAWER FINISH OPTIONS**

Enter a 2-digit WOOD FINISH code from below in the spaces labeled "Top Finish" and "Drawer Finish". You may choose a different finish for each option. Note: If a desk does not include a drawer, a "00" is entered in the space.

#### **CHOOSE YOUR BASE FINISH**

Choose a custom finish from the options at the right for your **ADJUSTABLE HEIGHT DESK**, FIXED HEIGHT DESK or FILE CABINET. Be sure to choose the correct finish code based on the style of desk or file cabinet you are choosing.

## METAL BASE FINISH OPTIONS

Enter a 2-digit METAL BASE FINISH code from below in the spaces labeled "Base Finish". Fixed height bases are available on select desks as indicated.

ADJUSTABLE HEIGHT BASE

**CC** ADJUSTABLE HEIGHT BASE