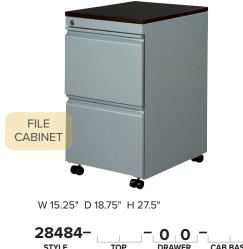

#### **CHOOSE YOUR DESK STYLE**

Start by selecting your Desk or File Cabinet STYLE from the front. The first 5 digits are the STYLE NUMBER.

#### **CHOOSE YOUR WOOD TOP** AND DRAWER FINISHES

To customize your **ADJUSTABLE HEIGHT DESK** or **FIXED HEIGHT DESK**, choose wood finishes for the top and drawers (where applicable).

To customize your **FILE CABINET**, choose a wood finish for the top only.

#### **CHOOSE YOUR BASE FINISH**

Choose a custom finish from the options at the right for your **ADJUSTABLE HEIGHT DESK**, FIXED HEIGHT DESK or FILE CABINET. Be sure to choose the correct finish code based on the style of desk or file cabinet you are choosing.

## METAL BASE FINISH OPTIONS

Enter a 2-digit METAL BASE FINISH code from below in the spaces labeled "Base Finish". Fixed height bases are available on select desks as indicated.

ADJUSTABLE HEIGHT BASE

**CC** ADJUSTABLE HEIGHT BASE