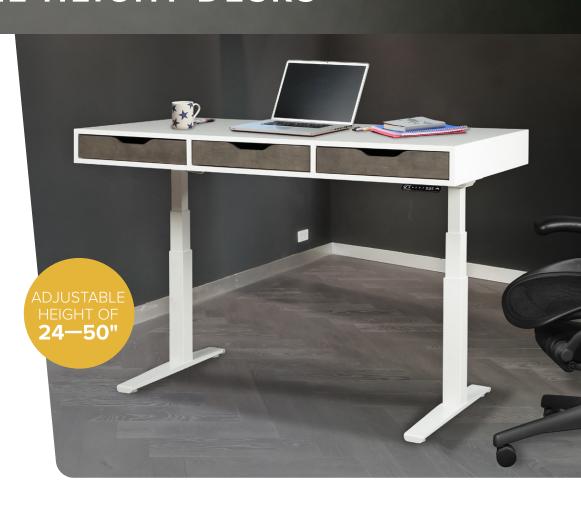

#### **SPECIFICATIONS**

- · Minimum Height: 24"
- Maximum Height: 50"
- Length of Feet: 26.1" • Knee Hole Distance: 44.3"
- Memory Settings: 4
- Lift Speed: 1.5" per second
- · Weight Capacity: 350 lbs.
- Display: Electronic LED