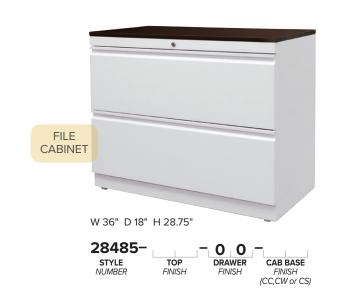

#### **CHOOSE YOUR DESK STYLE**

Start by selecting your Desk or File Cabinet STYLE from the front. The first 5 digits are the STYLE NUMBER.

#### **CHOOSE YOUR WOOD TOP** AND DRAWER FINISHES

To customize your **ADJUSTABLE HEIGHT DESK** or **FIXED HEIGHT DESK**, choose wood finishes for the top and drawers (where applicable).

To customize your **FILE CABINET**, choose a wood finish for the top only.

#### **CHOOSE YOUR BASE FINISH**

Choose a custom finish from the options at the right for your **ADJUSTABLE HEIGHT DESK**, FIXED HEIGHT DESK or FILE CABINET. Be sure to choose the correct finish code based on the style of desk or file cabinet you are choosing.

## METAL BASE FINISH OPTIONS

Enter a 2-digit METAL BASE FINISH code from below in the spaces labeled "Base Finish". Fixed height bases are available on select desks as indicated.

ADJUSTABLE HEIGHT BASE

**CC** ADJUSTABLE HEIGHT BASE