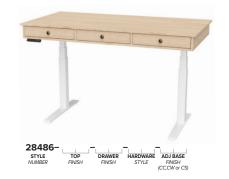

#### **CHOOSE YOUR DESK STYLE**

Start by selecting your Desk or File Cabinet STYLE from the front. The first 5 digits are the STYLE NUMBER.

#### **CHOOSE YOUR WOOD TOP** AND DRAWER FINISHES

To customize your **ADJUSTABLE HEIGHT DESK** or **FIXED HEIGHT DESK**, choose wood finishes for the top and drawers (where applicable).

To customize your **FILE CABINET**, choose a wood finish for the top only.