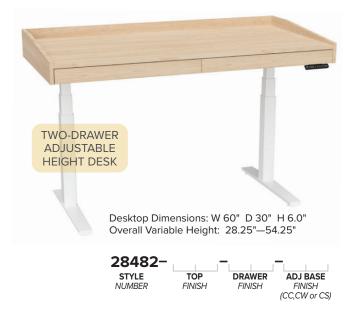

#### **CHOOSE YOUR DESK STYLE**

Start by selecting your Desk or File Cabinet STYLE from the front. The first 5 digits are the STYLE NUMBER.

#### **CHOOSE YOUR WOOD TOP** AND DRAWER FINISHES

To customize your **ADJUSTABLE HEIGHT DESK** or **FIXED HEIGHT DESK**, choose wood finishes for the top and drawers (where applicable).

To customize your **FILE CABINET**, choose a wood finish for the top only.

### **WOOD TOP FINISH & DRAWER FINISH OPTIONS**

Enter a 2-digit WOOD FINISH code from below in the spaces labeled "Top Finish" and "Drawer Finish". You may choose a different finish for each option. Note: If a desk does not include a drawer, a "00" is entered in the space.

#### **CHOOSE YOUR BASE FINISH**

Choose a custom finish from the options at the right for your **ADJUSTABLE HEIGHT DESK**, FIXED HEIGHT DESK or FILE CABINET. Be sure to choose the correct finish code based on the style of desk or file cabinet you are choosing.

## METAL BASE FINISH OPTIONS

Enter a 2-digit METAL BASE FINISH code from below in the spaces labeled "Base Finish". Fixed height bases are available on select desks as indicated.

ADJUSTABLE HEIGHT BASE

**CC** ADJUSTABLE HEIGHT BASE