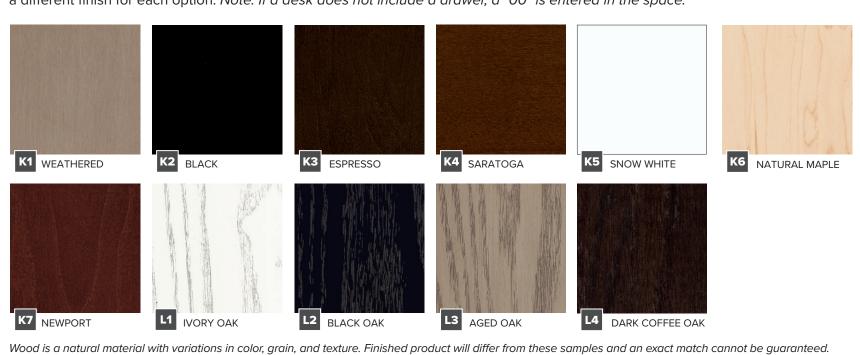

### **WOOD TOP FINISH & DRAWER FINISH OPTIONS**

Enter a 2-digit WOOD FINISH code from below in the spaces labeled "Top Finish" and "Drawer Finish". You may choose a different finish for each option. Note: If a desk does not include a drawer, a "00" is entered in the space.