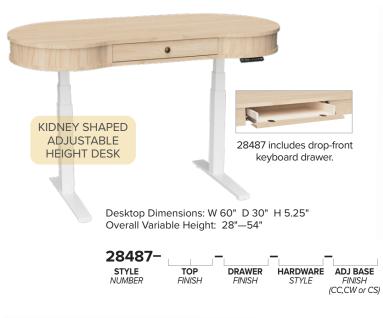

#### **CHOOSE YOUR DESK STYLE**

Start by selecting your Desk or File Cabinet STYLE from the front. The first 5 digits are the STYLE NUMBER.

#### **CHOOSE YOUR WOOD TOP** AND DRAWER FINISHES

To customize your **ADJUSTABLE HEIGHT DESK** or **FIXED HEIGHT DESK**, choose wood finishes for the top and drawers (where applicable).

To customize your **FILE CABINET**, choose a wood finish for the top only.

### **WOOD TOP FINISH & DRAWER FINISH OPTIONS**

Enter a 2-digit WOOD FINISH code from below in the spaces labeled "Top Finish" and "Drawer Finish". You may choose a different finish for each option. Note: If a desk does not include a drawer, a "00" is entered in the space.

#### **CHOOSE YOUR CUSTOM** HARDWARE STYLE AND FINISH

If a desk includes drawer hardware, you may choose a custom style and finish from the options at the right.

### HARDWARE OPTIONS

Enter a 2-digit HARDWARE code from below in the spaces labeled "Hardware Style". Note: Not all desks include hardware.

#### **CHOOSE YOUR BASE FINISH**

Choose a custom finish from the options at the right for your **ADJUSTABLE HEIGHT DESK**, FIXED HEIGHT DESK or FILE CABINET. Be sure to choose the correct finish code based on the style of desk or file cabinet you are choosing.

## METAL BASE FINISH OPTIONS

Enter a 2-digit METAL BASE FINISH code from below in the spaces labeled "Base Finish". Fixed height bases are available on select desks as indicated.

ADJUSTABLE HEIGHT BASE

**CC** ADJUSTABLE HEIGHT BASE