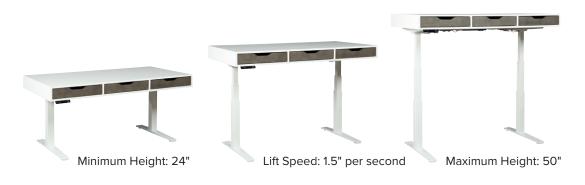

#### **SPECIFICATIONS**

- · Minimum Height: 24"
- Maximum Height: 50"
- Length of Feet: 26.1" • Knee Hole Distance: 44.3"
- Memory Settings: 4
- Lift Speed: 1.5" per second
- · Weight Capacity: 350 lbs.
- Display: Electronic LED