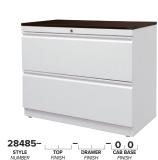

#### **CHOOSE YOUR DESK STYLE**

Start by selecting your Desk or File Cabinet STYLE from the front. The first 5 digits are the STYLE NUMBER.

#### **CHOOSE YOUR WOOD TOP** AND DRAWER FINISHES

To customize your **ADJUSTABLE HEIGHT DESK** or **FIXED HEIGHT DESK**, choose wood finishes for the top and drawers (where applicable).

To customize your **FILE CABINET**, choose a wood finish for the top only.

#### **CHOOSE YOUR BASE FINISH**

Choose a custom finish from the options at the right for your **ADJUSTABLE HEIGHT DESK**, FIXED HEIGHT DESK or FILE CABINET. Be sure to choose the correct finish code based on the style of desk or file cabinet you are choosing.