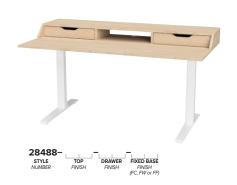

#### **CHOOSE YOUR DESK STYLE**

Start by selecting your Desk or File Cabinet STYLE from the front. The first 5 digits are the STYLE NUMBER.

#### **CHOOSE YOUR WOOD TOP** AND DRAWER FINISHES

To customize your **ADJUSTABLE HEIGHT DESK** or **FIXED HEIGHT DESK**, choose wood finishes for the top and drawers (where applicable).

To customize your **FILE CABINET**, choose a wood finish for the top only.

#### **CHOOSE YOUR BASE FINISH**

Choose a custom finish from the options at the right for your **ADJUSTABLE HEIGHT DESK**, FIXED HEIGHT DESK or FILE CABINET. Be sure to choose the correct finish code based on the style of desk or file cabinet you are choosing.