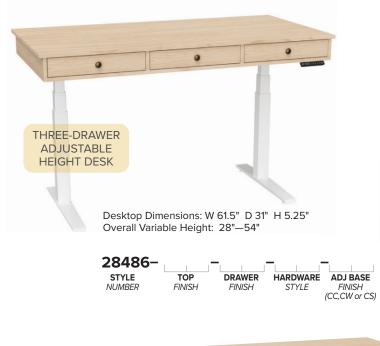

#### **CHOOSE YOUR DESK STYLE**

Start by selecting your Desk or File Cabinet STYLE from the front. The first 5 digits are the STYLE NUMBER.

#### **CHOOSE YOUR WOOD TOP** AND DRAWER FINISHES

To customize your **ADJUSTABLE HEIGHT DESK** or **FIXED HEIGHT DESK**, choose wood finishes for the top and drawers (where applicable).

To customize your **FILE CABINET**, choose a wood finish for the top only.

### **WOOD TOP FINISH & DRAWER FINISH OPTIONS**

Enter a 2-digit WOOD FINISH code from below in the spaces labeled "Top Finish" and "Drawer Finish". You may choose a different finish for each option. Note: If a desk does not include a drawer, a "00" is entered in the space.

#### **CHOOSE YOUR CUSTOM** HARDWARE STYLE AND FINISH

If a desk includes drawer hardware, you may choose a custom style and finish from the options at the right.

### HARDWARE OPTIONS

Enter a 2-digit HARDWARE code from below in the spaces labeled "Hardware Style". Note: Not all desks include hardware.