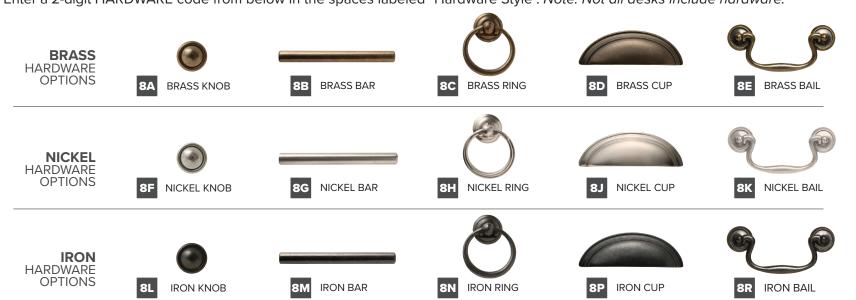

#### **CHOOSE YOUR CUSTOM** HARDWARE STYLE AND FINISH

If a desk includes drawer hardware, you may choose a custom style and finish from the options at the right.

### HARDWARE OPTIONS

Enter a 2-digit HARDWARE code from below in the spaces labeled "Hardware Style". Note: Not all desks include hardware.