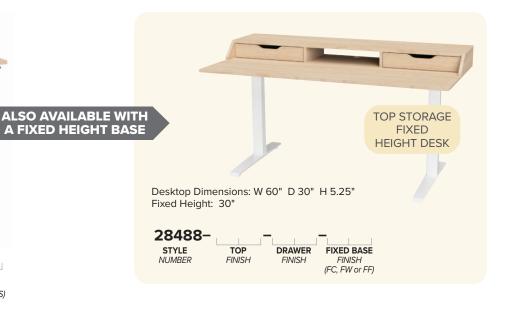

#### **CHOOSE YOUR DESK STYLE**

Start by selecting your Desk or File Cabinet STYLE from the front. The first 5 digits are the STYLE NUMBER.

#### **CHOOSE YOUR WOOD TOP** AND DRAWER FINISHES

To customize your **ADJUSTABLE HEIGHT DESK** or **FIXED HEIGHT DESK**, choose wood finishes for the top and drawers (where applicable).

To customize your **FILE CABINET**, choose a wood finish for the top only.

### **WOOD TOP FINISH & DRAWER FINISH OPTIONS**

Enter a 2-digit WOOD FINISH code from below in the spaces labeled "Top Finish" and "Drawer Finish". You may choose a different finish for each option. Note: If a desk does not include a drawer, a "00" is entered in the space.