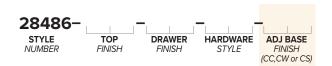

#### **CHOOSE YOUR BASE FINISH**

Choose a custom finish from the options at the right for your **ADJUSTABLE HEIGHT DESK**, FIXED HEIGHT DESK or FILE CABINET. Be sure to choose the correct finish code based on the style of desk or file cabinet you are choosing.

## METAL BASE FINISH OPTIONS

Enter a 2-digit METAL BASE FINISH code from below in the spaces labeled "Base Finish". Fixed height bases are available on select desks as indicated.

ADJUSTABLE HEIGHT BASE

**CC** ADJUSTABLE HEIGHT BASE

ADJUSTABLE HEIGHT BASE

Please note: Each base style and finish has a unique code. Be sure to enter the correct base finish code for the corresponding desk or file cabinet style you are choosing.

FIXED HEIGHT BASE FIXED HEIGHT BASE FIXED HEIGHT BASE **CC** FILE CABINET CASE FILE CABINET CASE FILE CABINET CASE