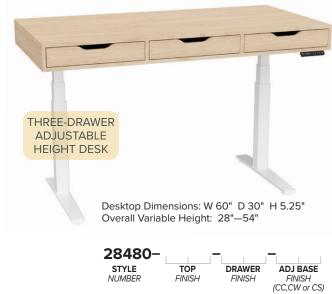

#### **CHOOSE YOUR DESK STYLE**

Start by selecting your Desk or File Cabinet STYLE from the front. The first 5 digits are the STYLE NUMBER.

#### **CHOOSE YOUR WOOD TOP** AND DRAWER FINISHES

To customize your **ADJUSTABLE HEIGHT DESK** or **FIXED HEIGHT DESK**, choose wood finishes for the top and drawers (where applicable).

To customize your **FILE CABINET**, choose a wood finish for the top only.

### **WOOD TOP FINISH & DRAWER FINISH OPTIONS**

Enter a 2-digit WOOD FINISH code from below in the spaces labeled "Top Finish" and "Drawer Finish". You may choose a different finish for each option. Note: If a desk does not include a drawer, a "00" is entered in the space.

#### **CHOOSE YOUR BASE FINISH**

Choose a custom finish from the options at the right for your **ADJUSTABLE HEIGHT DESK**, FIXED HEIGHT DESK or FILE CABINET. Be sure to choose the correct finish code based on the style of desk or file cabinet you are choosing.

## METAL BASE FINISH OPTIONS

Enter a 2-digit METAL BASE FINISH code from below in the spaces labeled "Base Finish". Fixed height bases are available on select desks as indicated.

ADJUSTABLE HEIGHT BASE

**CC** ADJUSTABLE HEIGHT BASE