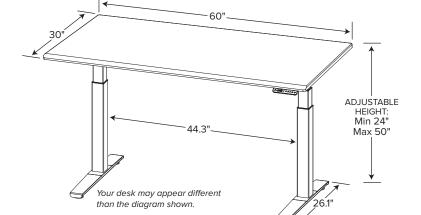

#### **SPECIFICATIONS**

- · Minimum Height: 24"
- Maximum Height: 50"
- Length of Feet: 26.1" • Knee Hole Distance: 44.3"
- Memory Settings: 4
- Lift Speed: 1.5" per second
- · Weight Capacity: 350 lbs.
- Display: Electronic LED