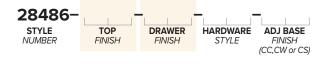

#### **CHOOSE YOUR DESK STYLE**

Start by selecting your Desk or File Cabinet STYLE from the front. The first 5 digits are the STYLE NUMBER.

#### **CHOOSE YOUR WOOD TOP** AND DRAWER FINISHES

To customize your **ADJUSTABLE HEIGHT DESK** or **FIXED HEIGHT DESK**, choose wood finishes for the top and drawers (where applicable).

To customize your **FILE CABINET**, choose a wood finish for the top only.

#### **CHOOSE YOUR CUSTOM** HARDWARE STYLE AND FINISH

If a desk includes drawer hardware, you may choose a custom style and finish from the options at the right.

### HARDWARE OPTIONS

Enter a 2-digit HARDWARE code from below in the spaces labeled "Hardware Style". Note: Not all desks include hardware.