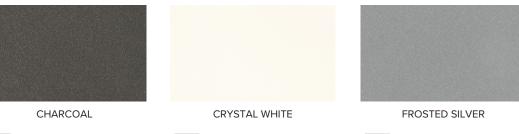

#### **CHOOSE YOUR BASE FINISH**

Choose a custom finish from the options at the right for your **ADJUSTABLE HEIGHT DESK**, FIXED HEIGHT DESK or FILE CABINET. Be sure to choose the correct finish code based on the style of desk or file cabinet you are choosing.

## METAL BASE FINISH OPTIONS

Enter a 2-digit METAL BASE FINISH code from below in the spaces labeled "Base Finish". Fixed height bases are available on select desks as indicated.

ADJUSTABLE HEIGHT BASE

**CC** ADJUSTABLE HEIGHT BASE

ADJUSTABLE HEIGHT BASE

Please note: Each base style and finish has a unique code. Be sure to enter the correct base finish code for the corresponding desk or file cabinet style you are choosing.

FIXED HEIGHT BASE FIXED HEIGHT BASE FIXED HEIGHT BASE **CC** FILE CABINET CASE FILE CABINET CASE FILE CABINET CASE