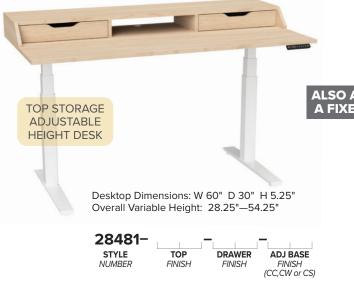

#### **CHOOSE YOUR DESK STYLE**

Start by selecting your Desk or File Cabinet STYLE from the front. The first 5 digits are the STYLE NUMBER.

#### **CHOOSE YOUR WOOD TOP** AND DRAWER FINISHES

To customize your **ADJUSTABLE HEIGHT DESK** or **FIXED HEIGHT DESK**, choose wood finishes for the top and drawers (where applicable).

To customize your **FILE CABINET**, choose a wood finish for the top only.

### **WOOD TOP FINISH & DRAWER FINISH OPTIONS**

Enter a 2-digit WOOD FINISH code from below in the spaces labeled "Top Finish" and "Drawer Finish". You may choose a different finish for each option. Note: If a desk does not include a drawer, a "00" is entered in the space.