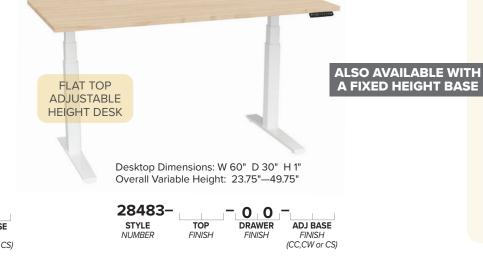

#### **CHOOSE YOUR DESK STYLE**

Start by selecting your Desk or File Cabinet STYLE from the front. The first 5 digits are the STYLE NUMBER.

#### **CHOOSE YOUR WOOD TOP** AND DRAWER FINISHES

To customize your **ADJUSTABLE HEIGHT DESK** or **FIXED HEIGHT DESK**, choose wood finishes for the top and drawers (where applicable).

To customize your **FILE CABINET**, choose a wood finish for the top only.

### **WOOD TOP FINISH & DRAWER FINISH OPTIONS**

Enter a 2-digit WOOD FINISH code from below in the spaces labeled "Top Finish" and "Drawer Finish". You may choose a different finish for each option. Note: If a desk does not include a drawer, a "00" is entered in the space.