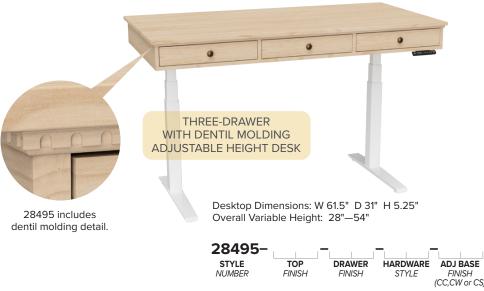

#### **CHOOSE YOUR DESK STYLE**

Start by selecting your Desk or File Cabinet STYLE from the front. The first 5 digits are the STYLE NUMBER.

#### **CHOOSE YOUR WOOD TOP** AND DRAWER FINISHES

To customize your **ADJUSTABLE HEIGHT DESK** or **FIXED HEIGHT DESK**, choose wood finishes for the top and drawers (where applicable).

To customize your **FILE CABINET**, choose a wood finish for the top only.

### **WOOD TOP FINISH & DRAWER FINISH OPTIONS**

Enter a 2-digit WOOD FINISH code from below in the spaces labeled "Top Finish" and "Drawer Finish". You may choose a different finish for each option. Note: If a desk does not include a drawer, a "00" is entered in the space.

#### **CHOOSE YOUR CUSTOM** HARDWARE STYLE AND FINISH

If a desk includes drawer hardware, you may choose a custom style and finish from the options at the right.

### HARDWARE OPTIONS

Enter a 2-digit HARDWARE code from below in the spaces labeled "Hardware Style". Note: Not all desks include hardware.

#### **CHOOSE YOUR BASE FINISH**

Choose a custom finish from the options at the right for your **ADJUSTABLE HEIGHT DESK**, FIXED HEIGHT DESK or FILE CABINET. Be sure to choose the correct finish code based on the style of desk or file cabinet you are choosing.

## METAL BASE FINISH OPTIONS

Enter a 2-digit METAL BASE FINISH code from below in the spaces labeled "Base Finish". Fixed height bases are available on select desks as indicated.

ADJUSTABLE HEIGHT BASE

**CC** ADJUSTABLE HEIGHT BASE