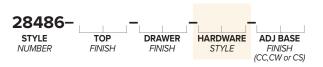

#### **CHOOSE YOUR DESK STYLE**

Start by selecting your Desk or File Cabinet STYLE from the front. The first 5 digits are the STYLE NUMBER.

#### **CHOOSE YOUR WOOD TOP** AND DRAWER FINISHES

To customize your **ADJUSTABLE HEIGHT DESK** or **FIXED HEIGHT DESK**, choose wood finishes for the top and drawers (where applicable).

To customize your **FILE CABINET**, choose a wood finish for the top only.

#### **CHOOSE YOUR CUSTOM** HARDWARE STYLE AND FINISH

If a desk includes drawer hardware, you may choose a custom style and finish from the options at the right.

#### **CHOOSE YOUR BASE FINISH**

Choose a custom finish from the options at the right for your **ADJUSTABLE HEIGHT DESK**, FIXED HEIGHT DESK or FILE CABINET. Be sure to choose the correct finish code based on the style of desk or file cabinet you are choosing.