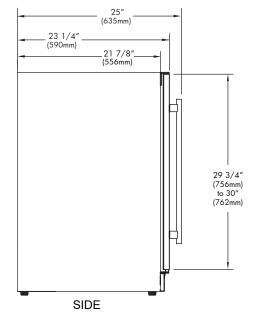

### SPECIFICATIONS

ELECTRICAL 120V 60HZ 4.35 AMP\*

R600A

| DIMENSIONS | W | 34 1/8"<br>14 15/16"<br>23 1/4" |
|------------|---|---------------------------------|
| ROUGH IN   | W | 34 1/4" min<br>15"<br>24"       |