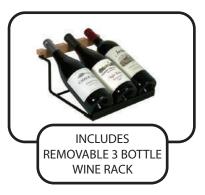

#### **FEATURES**

Full extension clear glass shelves hold: (66) 12oz cans at 34° to 50° F

CAPACITY

Zero clearance hinges for flush integration\* Secure door lock

FEATURES

- Non-reversible door specify right or left hinge
- Library quiet 39 dBA operation
- Elegant tri-color interior illumination
- Removable 3 bottle wine rack
- Intuitive digital touch controls
- 6 1/2' Power Cord with low profile 90° flat plug
- Low E Glass blocks harmful UV light
- Alarm Functions
- Energy Saver and Sabbath Mode