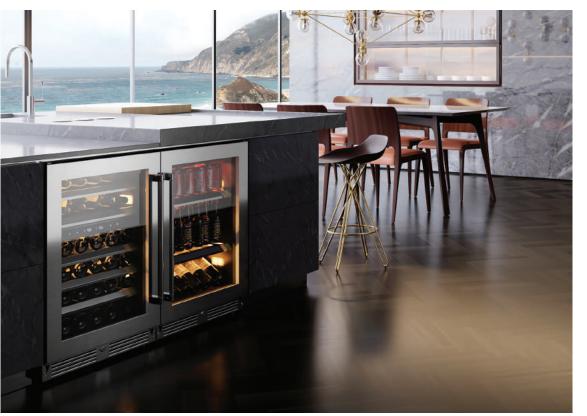

## XOU15BCSF\_ UNDERCOUNTER BEVERAGE CENTER

Zero clearance hinges for a flush installation

Fully extending telescoping shelves reveal everthing

Intuitive digital touch contols

Secure door lock

## 15" UNDERCOUNTER BEVERAGE CENTER

Store up to 66 (12oz) cans at a frosty 34° to 50°F and still find just what your are looking for. The clear glass shelves fully extend while fully loaded enabling you to see the entire contents at a glance. No more fumbling around or emptying the unit to find what you want.

And because beverages come in all shapes and sizes, the shelves of your XO beverage center can quickly adjust to 15 different positions.

WORLD CLASS SERVICE | COMPREHENSIVE WARRANTIES OUR LASTING COMMITMENT TO YOU