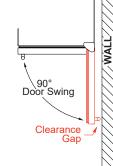

# ROUGH IN DIMENSIONS

7"

(178mm)

4" (102mm)

34 1/4" (870mm)

15" (381mm)

() ()

WHEN INSTALLING WITH THE HINGE SIDE NEXT TO A WALL -LEAVE 1-3/4" CLEARANCE GAP FOR CABINET HANDLES

DOOR MUST BE ABLE TO OPEN A MINIMUM OF 90°.

IF THE DOOR CANNOT OPEN FULLY YOU CANNOT EXTEND THE SHELVES

NEED MORE SPACE -CUT INTO AN ADJOINING

CABINET TO REACH AN

ALL XO UNDERCOUNTER UNITS ARRIVE PRE-WIRED WITH LOW PROFILE PLUGS FOR EASY INSTALLATION