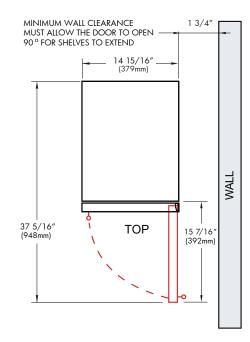

# ROUGH IN DIMENSIONS

7"

(178mm)

4" (102mm)

34 1/4" (870mm)

15" (381mm)

() ()

WHEN INSTALLING WITH THE HINGE SIDE NEXT TO A WALL -LEAVE 1-3/4" CLEARANCE GAP FOR CABINET HANDLES

DOOR MUST BE ABLE TO OPEN A MINIMUM OF 90°.

IF THE DOOR CANNOT OPEN FULLY YOU CANNOT EXTEND THE SHELVES

NEED MORE SPACE -CUT INTO AN ADJOINING

CABINET TO REACH AN

ALL XO UNDERCOUNTER UNITS ARRIVE PRE-WIRED WITH LOW PROFILE PLUGS FOR EASY INSTALLATION