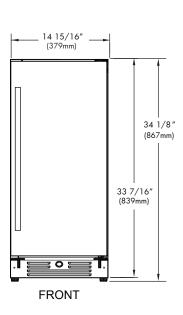

### SPECIFICATIONS

ELECTRICAL 120V 60HZ 4.35 AMP\*

R600A

| DIMENSIONS | W | 34 1/8"<br>14 15/16"<br>23 1/4" |
|------------|---|---------------------------------|
| ROUGH IN   | W | 34 1/4" min<br>15"<br>24"       |