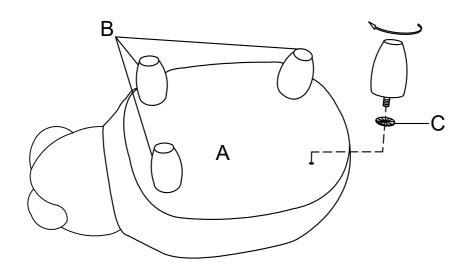

This page lists all the contents included in the box. Please take the time to identify the hardware as well as the individual components to this product. As you unpack and prepare for assembly, place the contents on a carpeted or padded area to protect them from damage. 1 Upside down the Bull Dog body (A), attach 4 pcs Leg (B) and Plastic Washer (C).