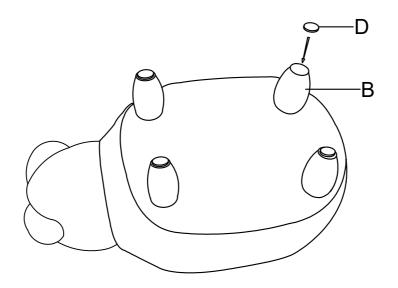

## **ASSEMBLY INSTRUCTION**

## 846OT2(N1) BULL DOG STORAGE OTTOMAN

| A Bull Dog Body | B Leg |                       | Sponge Cushion<br>Ø25X3mm |
|-----------------|-------|-----------------------|---------------------------|
|                 |       | ₩ 10/(2 10/(1.5IIIIII |                           |
| 1pc             | 4pcs  | 4pcs                  | 4pcs                      |



This page lists all the contents included in the box. Please take the time to identify the hardware as well as the individual components to this product. As you unpack and prepare for assembly, place the contents on a carpeted or padded area to protect them from damage. 1 Upside down the Bull Dog body (A), attach 4 pcs Leg (B) and Plastic Washer (C).



2 Attach 4pcs Sponge Cushion (D) to the Leg (B).



## Cleaning & Care

Treat surface with care. Surface is resistant to scratches but is not scratch resistant. Clean surfaces with a dry or damp soft cloth. Do not use abrasive cleaners. Hardware may loosen over time. Periodically check that all connections are tight.