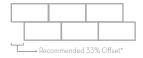

Sequoia

Yosemite

Product and Installation Details | ANSI A108.02 Section 4.3.8.2 - For running bond/brick joing patterns utilizing tiles (square or rectangular) where the side being offset is greater than 18" (nominal dimension), the running bond offset will be a maximum of 33% unless otherwise specified by the tile manufacturer. If an offset greater than 33% is specified, specifier and owner must approve mock-up and lippage.