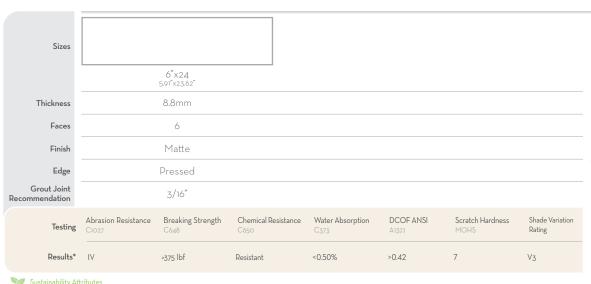

Sequoia

Yosemite

Product and Installation Details | ANSI A108.02 Section 4.3.8.2 - For running bond/brick joing patterns utilizing tiles (square or rectangular) where the side being offset is greater than 18" (nominal dimension), the running bond offset will be a maximum of 33% unless otherwise specified by the tile manufacturer. If an offset greater than 33% is specified, specifier and owner must approve mock-up and lippage.