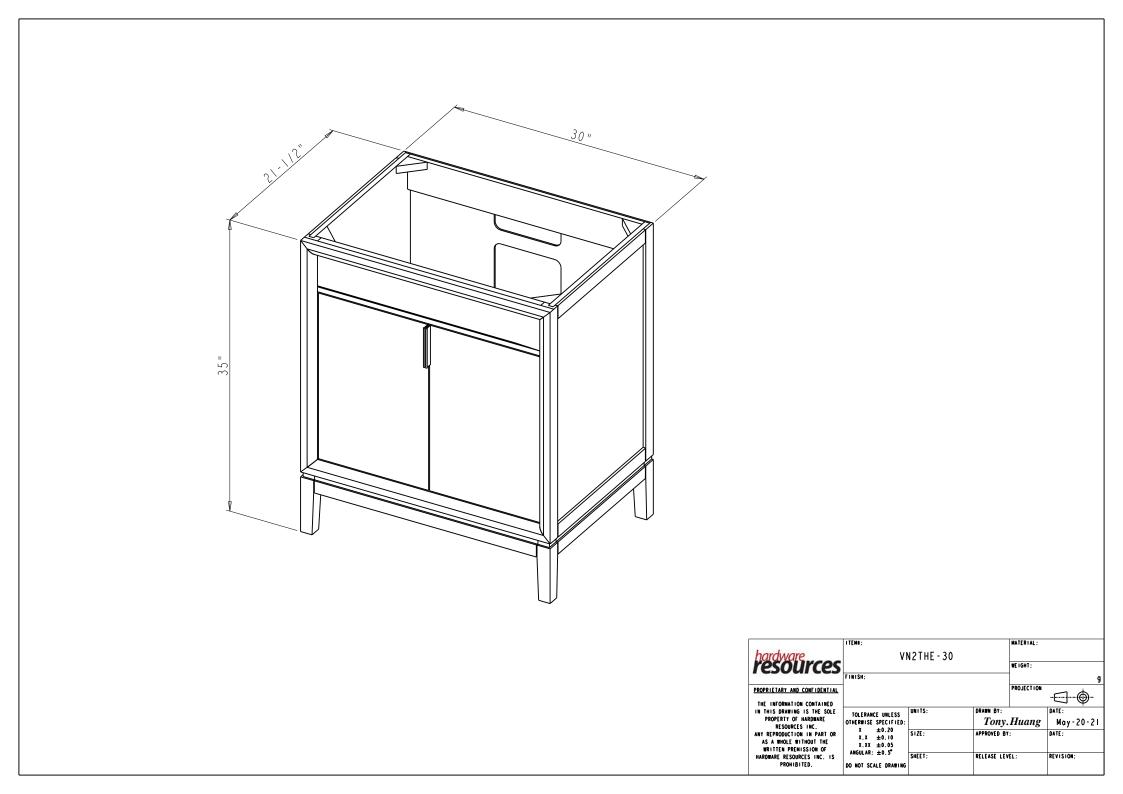

|                                                                                                                                                                                                      | ITENO;                                                                                                             |        |             | MATERIAL:    |           |
|------------------------------------------------------------------------------------------------------------------------------------------------------------------------------------------------------|--------------------------------------------------------------------------------------------------------------------|--------|-------------|--------------|-----------|
| hardware                                                                                                                                                                                             | VN2THE - 30                                                                                                        |        |             |              |           |
| resources                                                                                                                                                                                            |                                                                                                                    |        |             | WEIGHT;      |           |
| PROPRIETARY AND CONFIDENTIAL                                                                                                                                                                         |                                                                                                                    |        |             | PROJECTION   |           |
| THE INFORMATION CONTAINED                                                                                                                                                                            | UNITS: DRAWN BY;                                                                                                   |        |             |              |           |
| IN THIS DRAWING IS THE SOLE<br>PROPERTY OF HARDWARE<br>RESOURCES INC.<br>ANY REPRODUCTION IN PART OR<br>AS A WHOLE WITHOUT THE<br>WRITTEN PREMISSION OF<br>HARDWARE RESOURCES INC. IS<br>PROVIBILED. | TOLERANCE UNLESS   OTHERWISE SPECIFIED;   X ±0.20   X.X ±0.10   X.XX ±0.05   ANGULAR: ±0.5°   DO NOT SCALE DRAWING | UNITS; |             | Huang        | May-20-2  |
|                                                                                                                                                                                                      |                                                                                                                    | SIZE:  | APPROVED BY | APPROVED BY: |           |
|                                                                                                                                                                                                      |                                                                                                                    | SHEET: | RELEASE LEV | ÆL :         | REVISION: |