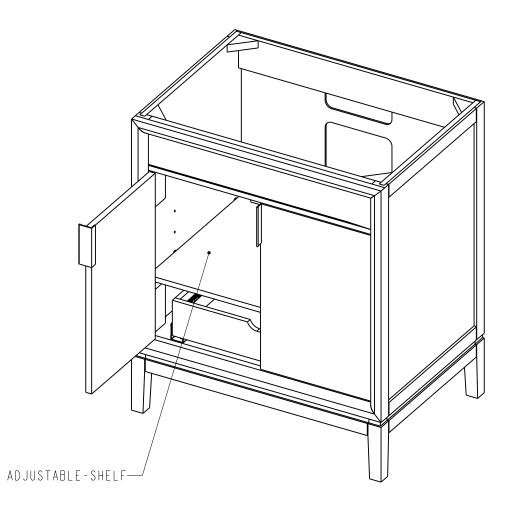

## Specification:

- I. Material: MDF + Plywood + Birch
- 2. Finish: See Table
- 3. Hardware: See Table
- 4. Slides: USE58-300-18 + US-CLIP-4W ( | Set )
- 5. Hinge: 700.0537.25 + 600.1234.05 ( 4 Set )
- 6 Shelf Supports: 1707BN ( 4 PCS )
- 7. The tolerance is +/- I/8"