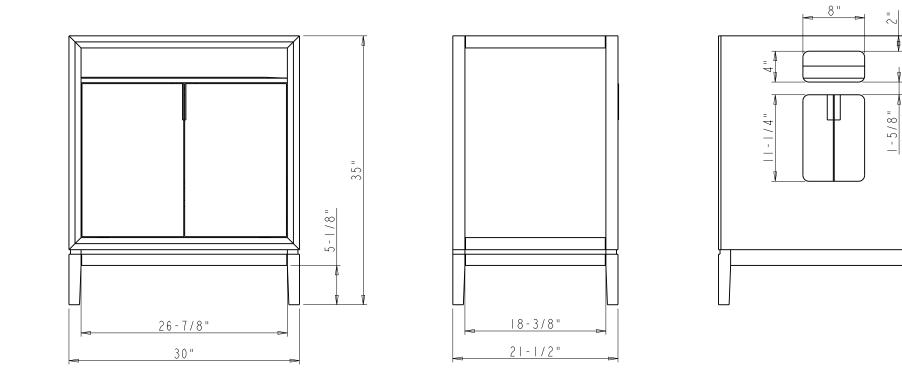

## Specification:

- I. Material: MDF + Plywood + Birch
- 2. Finish: See Table
- 3. Hardware: See Table
- 4. Slides: USE58-300-18 + US-CLIP-4W ( | Set )
- 5. Hinge: 700.0537.25 + 600.1234.05 ( 4 Set )
- 6 Shelf Supports: 1707BN ( 4 PCS )
- 7. The tolerance is +/- I/8"