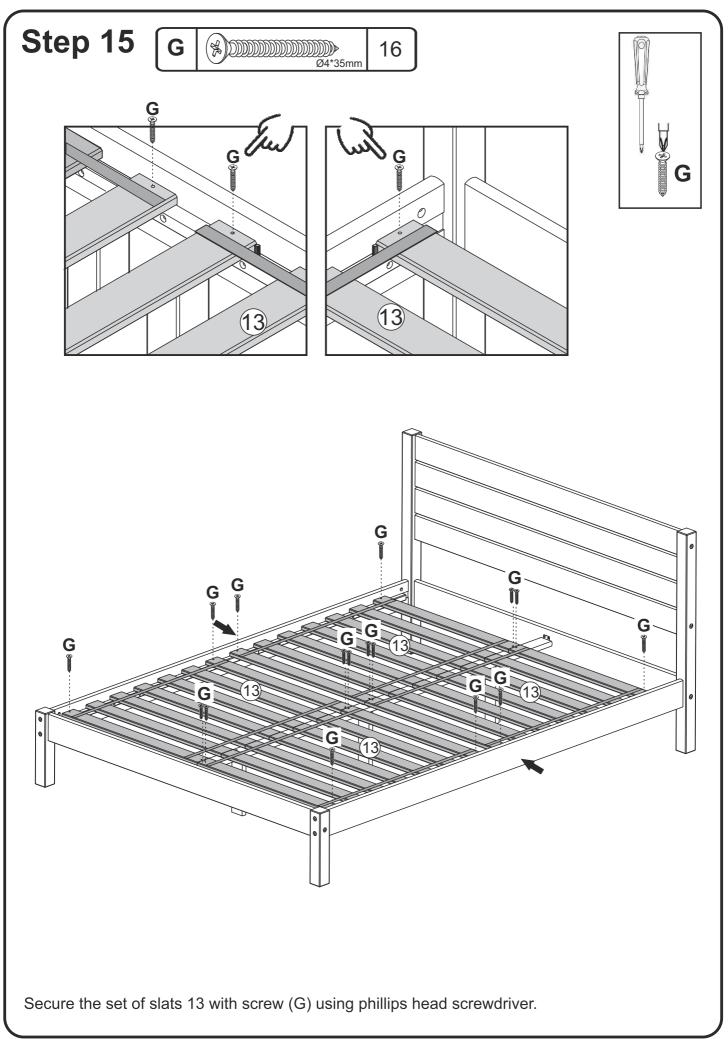

## Hardware List

| A                                                                                                                                                                                                                                                                             | (Ə)<br>         |             | Bolt (Head 13) | 08 pcs |  |  |
|-------------------------------------------------------------------------------------------------------------------------------------------------------------------------------------------------------------------------------------------------------------------------------|-----------------|-------------|----------------|--------|--|--|
| В                                                                                                                                                                                                                                                                             |                 | 1/4mm       | Barrel nut     | 08 pcs |  |  |
| С                                                                                                                                                                                                                                                                             |                 | Ø10*40mm    | Wooden dowel   | 24 pcs |  |  |
| D                                                                                                                                                                                                                                                                             |                 | Ø10*30mm    | Wooden dowel   | 16 pcs |  |  |
| E                                                                                                                                                                                                                                                                             | (†)<br>Ø7*100mm |             | Bolt (Head 13) | 8 pcs  |  |  |
| F                                                                                                                                                                                                                                                                             |                 | Ø7*60mm     | Bolt (Head 13) | 06 pcs |  |  |
| G                                                                                                                                                                                                                                                                             |                 | Ø4*35mm     | Screw          | 16 pcs |  |  |
| н                                                                                                                                                                                                                                                                             |                 | Ø4*25mm     | Screw          | 12 pcs |  |  |
| I                                                                                                                                                                                                                                                                             |                 | Ø3,5*16mm   | Screw          | 08 pcs |  |  |
| J                                                                                                                                                                                                                                                                             |                 |             | Hex Key        | 01 pcs |  |  |
| К                                                                                                                                                                                                                                                                             |                 |             | Corner Brace   | 02 pcs |  |  |
| L                                                                                                                                                                                                                                                                             |                 | Ø3/16*1 1/2 | Screw          | 02 pcs |  |  |
| Μ                                                                                                                                                                                                                                                                             |                 | Ø3/16       | Nut            | 02 pcs |  |  |
| Ν                                                                                                                                                                                                                                                                             |                 | Ø3/16       | Washer         | 02 pcs |  |  |
| Hammer recommended<br>for assembly (not included)<br>Phillips head and slotted head<br>screwdrivers are required for assembly<br>(not included)<br>The hardware quantities listed above are required for proper assembly.<br>Some extra hardware may also have been included. |                 |             |                |        |  |  |