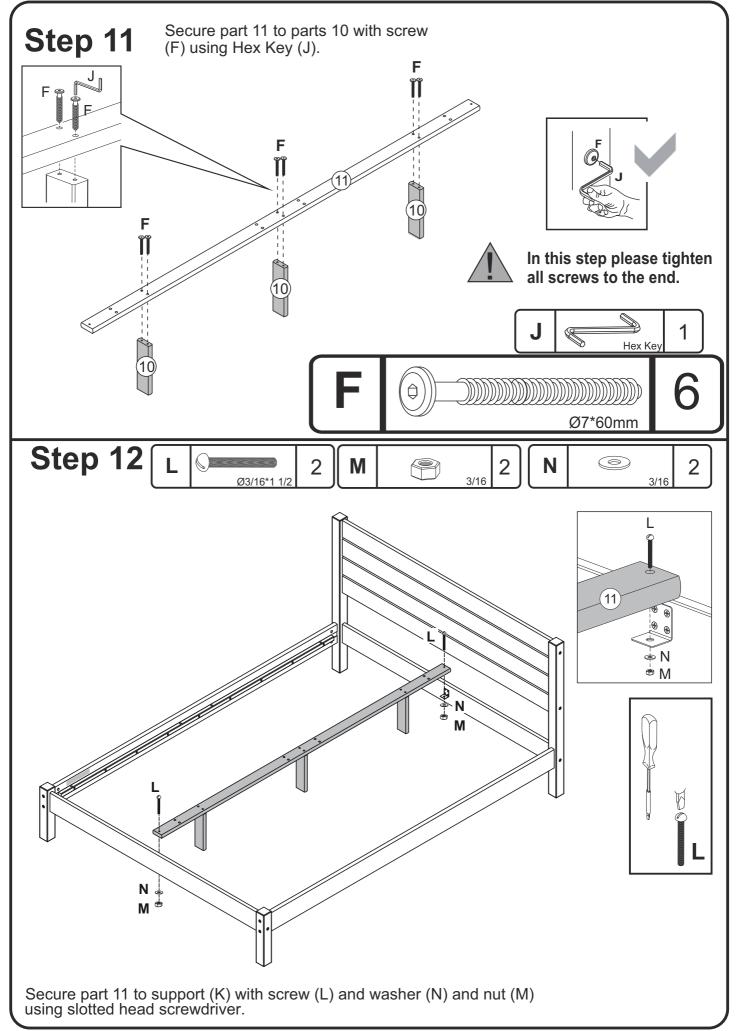

## Hardware List

| A                                                                                                                                                                                                                                                                             | (Ə)<br>         |             | Bolt (Head 13) | 08 pcs |  |  |
|-------------------------------------------------------------------------------------------------------------------------------------------------------------------------------------------------------------------------------------------------------------------------------|-----------------|-------------|----------------|--------|--|--|
| В                                                                                                                                                                                                                                                                             |                 | 1/4mm       | Barrel nut     | 08 pcs |  |  |
| С                                                                                                                                                                                                                                                                             |                 | Ø10*40mm    | Wooden dowel   | 24 pcs |  |  |
| D                                                                                                                                                                                                                                                                             |                 | Ø10*30mm    | Wooden dowel   | 16 pcs |  |  |
| E                                                                                                                                                                                                                                                                             | (†)<br>Ø7*100mm |             | Bolt (Head 13) | 8 pcs  |  |  |
| F                                                                                                                                                                                                                                                                             |                 | Ø7*60mm     | Bolt (Head 13) | 06 pcs |  |  |
| G                                                                                                                                                                                                                                                                             |                 | Ø4*35mm     | Screw          | 16 pcs |  |  |
| н                                                                                                                                                                                                                                                                             |                 | Ø4*25mm     | Screw          | 12 pcs |  |  |
| I                                                                                                                                                                                                                                                                             |                 | Ø3,5*16mm   | Screw          | 08 pcs |  |  |
| J                                                                                                                                                                                                                                                                             |                 |             | Hex Key        | 01 pcs |  |  |
| К                                                                                                                                                                                                                                                                             |                 |             | Corner Brace   | 02 pcs |  |  |
| L                                                                                                                                                                                                                                                                             |                 | Ø3/16*1 1/2 | Screw          | 02 pcs |  |  |
| Μ                                                                                                                                                                                                                                                                             |                 | Ø3/16       | Nut            | 02 pcs |  |  |
| Ν                                                                                                                                                                                                                                                                             |                 | Ø3/16       | Washer         | 02 pcs |  |  |
| Hammer recommended<br>for assembly (not included)<br>Phillips head and slotted head<br>screwdrivers are required for assembly<br>(not included)<br>The hardware quantities listed above are required for proper assembly.<br>Some extra hardware may also have been included. |                 |             |                |        |  |  |