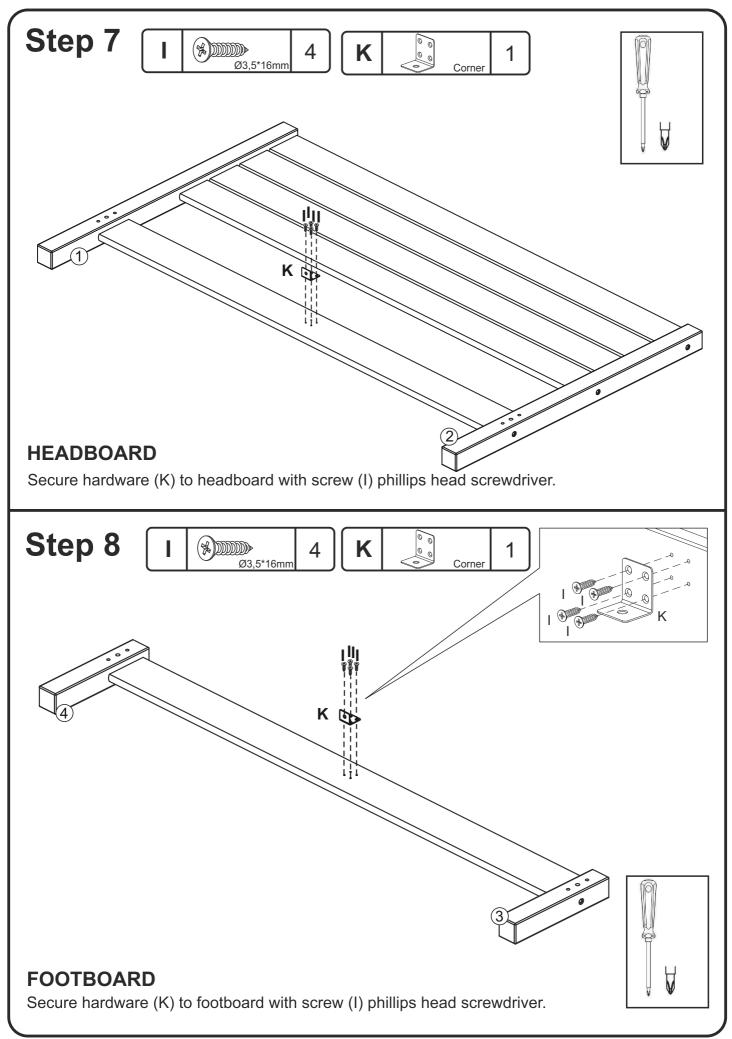

## Hardware List

| A                                                                                                                                                                                                                                                                             | (Ə)<br>         |             | Bolt (Head 13) | 08 pcs |  |  |
|-------------------------------------------------------------------------------------------------------------------------------------------------------------------------------------------------------------------------------------------------------------------------------|-----------------|-------------|----------------|--------|--|--|
| В                                                                                                                                                                                                                                                                             |                 | 1/4mm       | Barrel nut     | 08 pcs |  |  |
| С                                                                                                                                                                                                                                                                             |                 | Ø10*40mm    | Wooden dowel   | 24 pcs |  |  |
| D                                                                                                                                                                                                                                                                             |                 | Ø10*30mm    | Wooden dowel   | 16 pcs |  |  |
| E                                                                                                                                                                                                                                                                             | (†)<br>Ø7*100mm |             | Bolt (Head 13) | 8 pcs  |  |  |
| F                                                                                                                                                                                                                                                                             |                 | Ø7*60mm     | Bolt (Head 13) | 06 pcs |  |  |
| G                                                                                                                                                                                                                                                                             |                 | Ø4*35mm     | Screw          | 16 pcs |  |  |
| н                                                                                                                                                                                                                                                                             |                 | Ø4*25mm     | Screw          | 12 pcs |  |  |
| I                                                                                                                                                                                                                                                                             |                 | Ø3,5*16mm   | Screw          | 08 pcs |  |  |
| J                                                                                                                                                                                                                                                                             |                 |             | Hex Key        | 01 pcs |  |  |
| К                                                                                                                                                                                                                                                                             |                 |             | Corner Brace   | 02 pcs |  |  |
| L                                                                                                                                                                                                                                                                             |                 | Ø3/16*1 1/2 | Screw          | 02 pcs |  |  |
| Μ                                                                                                                                                                                                                                                                             |                 | Ø3/16       | Nut            | 02 pcs |  |  |
| Ν                                                                                                                                                                                                                                                                             |                 | Ø3/16       | Washer         | 02 pcs |  |  |
| Hammer recommended<br>for assembly (not included)<br>Phillips head and slotted head<br>screwdrivers are required for assembly<br>(not included)<br>The hardware quantities listed above are required for proper assembly.<br>Some extra hardware may also have been included. |                 |             |                |        |  |  |