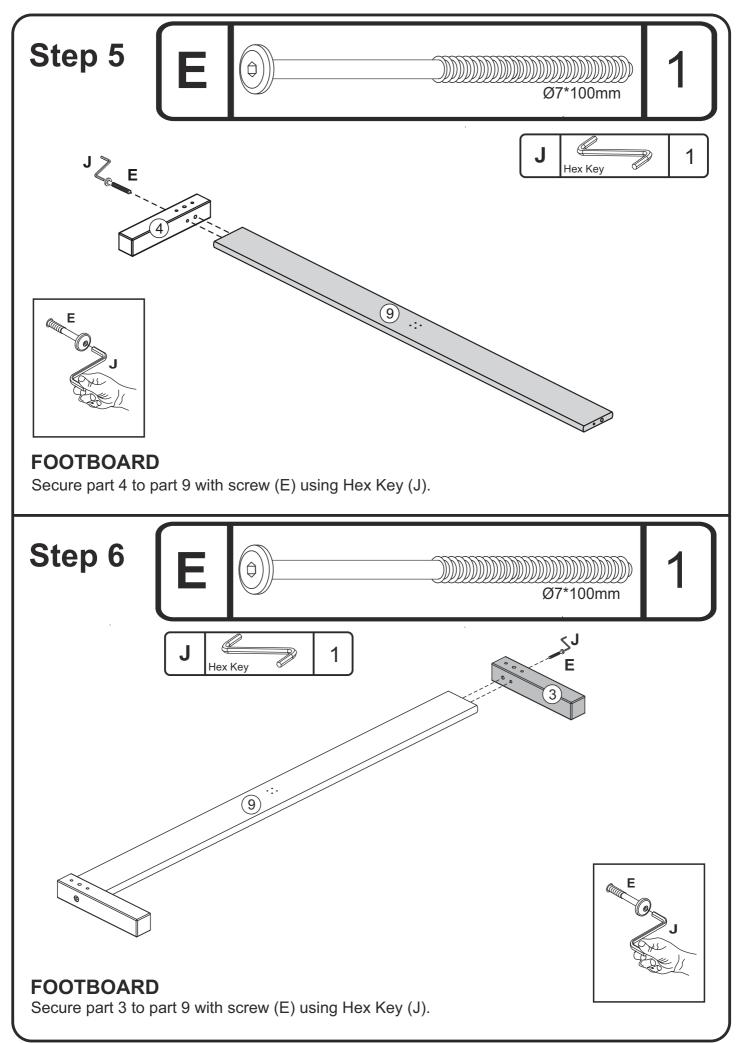

## Hardware List

| A                                                                                                                                                                                                                                                                             | (Ə)<br>         |             | Bolt (Head 13) | 08 pcs |  |  |
|-------------------------------------------------------------------------------------------------------------------------------------------------------------------------------------------------------------------------------------------------------------------------------|-----------------|-------------|----------------|--------|--|--|
| В                                                                                                                                                                                                                                                                             |                 | 1/4mm       | Barrel nut     | 08 pcs |  |  |
| С                                                                                                                                                                                                                                                                             |                 | Ø10*40mm    | Wooden dowel   | 24 pcs |  |  |
| D                                                                                                                                                                                                                                                                             |                 | Ø10*30mm    | Wooden dowel   | 16 pcs |  |  |
| E                                                                                                                                                                                                                                                                             | (†)<br>Ø7*100mm |             | Bolt (Head 13) | 8 pcs  |  |  |
| F                                                                                                                                                                                                                                                                             |                 | Ø7*60mm     | Bolt (Head 13) | 06 pcs |  |  |
| G                                                                                                                                                                                                                                                                             |                 | Ø4*35mm     | Screw          | 16 pcs |  |  |
| н                                                                                                                                                                                                                                                                             |                 | Ø4*25mm     | Screw          | 12 pcs |  |  |
| I                                                                                                                                                                                                                                                                             |                 | Ø3,5*16mm   | Screw          | 08 pcs |  |  |
| J                                                                                                                                                                                                                                                                             |                 |             | Hex Key        | 01 pcs |  |  |
| К                                                                                                                                                                                                                                                                             |                 |             | Corner Brace   | 02 pcs |  |  |
| L                                                                                                                                                                                                                                                                             |                 | Ø3/16*1 1/2 | Screw          | 02 pcs |  |  |
| Μ                                                                                                                                                                                                                                                                             |                 | Ø3/16       | Nut            | 02 pcs |  |  |
| Ν                                                                                                                                                                                                                                                                             |                 | Ø3/16       | Washer         | 02 pcs |  |  |
| Hammer recommended<br>for assembly (not included)<br>Phillips head and slotted head<br>screwdrivers are required for assembly<br>(not included)<br>The hardware quantities listed above are required for proper assembly.<br>Some extra hardware may also have been included. |                 |             |                |        |  |  |