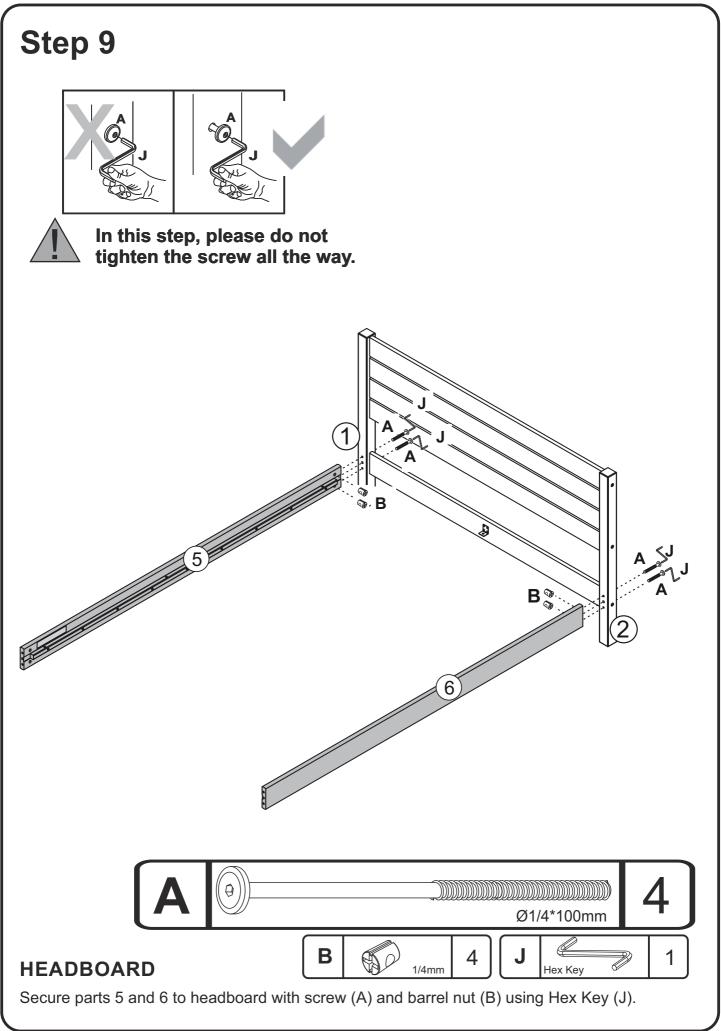

## Hardware List

| A                                                                                                                                                                                                                                                                             | (Ə)<br>         |             | Bolt (Head 13) | 08 pcs |  |  |
|-------------------------------------------------------------------------------------------------------------------------------------------------------------------------------------------------------------------------------------------------------------------------------|-----------------|-------------|----------------|--------|--|--|
| В                                                                                                                                                                                                                                                                             |                 | 1/4mm       | Barrel nut     | 08 pcs |  |  |
| С                                                                                                                                                                                                                                                                             |                 | Ø10*40mm    | Wooden dowel   | 24 pcs |  |  |
| D                                                                                                                                                                                                                                                                             |                 | Ø10*30mm    | Wooden dowel   | 16 pcs |  |  |
| E                                                                                                                                                                                                                                                                             | (†)<br>Ø7*100mm |             | Bolt (Head 13) | 8 pcs  |  |  |
| F                                                                                                                                                                                                                                                                             |                 | Ø7*60mm     | Bolt (Head 13) | 06 pcs |  |  |
| G                                                                                                                                                                                                                                                                             |                 | Ø4*35mm     | Screw          | 16 pcs |  |  |
| н                                                                                                                                                                                                                                                                             |                 | Ø4*25mm     | Screw          | 12 pcs |  |  |
| I                                                                                                                                                                                                                                                                             |                 | Ø3,5*16mm   | Screw          | 08 pcs |  |  |
| J                                                                                                                                                                                                                                                                             |                 |             | Hex Key        | 01 pcs |  |  |
| К                                                                                                                                                                                                                                                                             |                 |             | Corner Brace   | 02 pcs |  |  |
| L                                                                                                                                                                                                                                                                             |                 | Ø3/16*1 1/2 | Screw          | 02 pcs |  |  |
| Μ                                                                                                                                                                                                                                                                             |                 | Ø3/16       | Nut            | 02 pcs |  |  |
| Ν                                                                                                                                                                                                                                                                             |                 | Ø3/16       | Washer         | 02 pcs |  |  |
| Hammer recommended<br>for assembly (not included)<br>Phillips head and slotted head<br>screwdrivers are required for assembly<br>(not included)<br>The hardware quantities listed above are required for proper assembly.<br>Some extra hardware may also have been included. |                 |             |                |        |  |  |