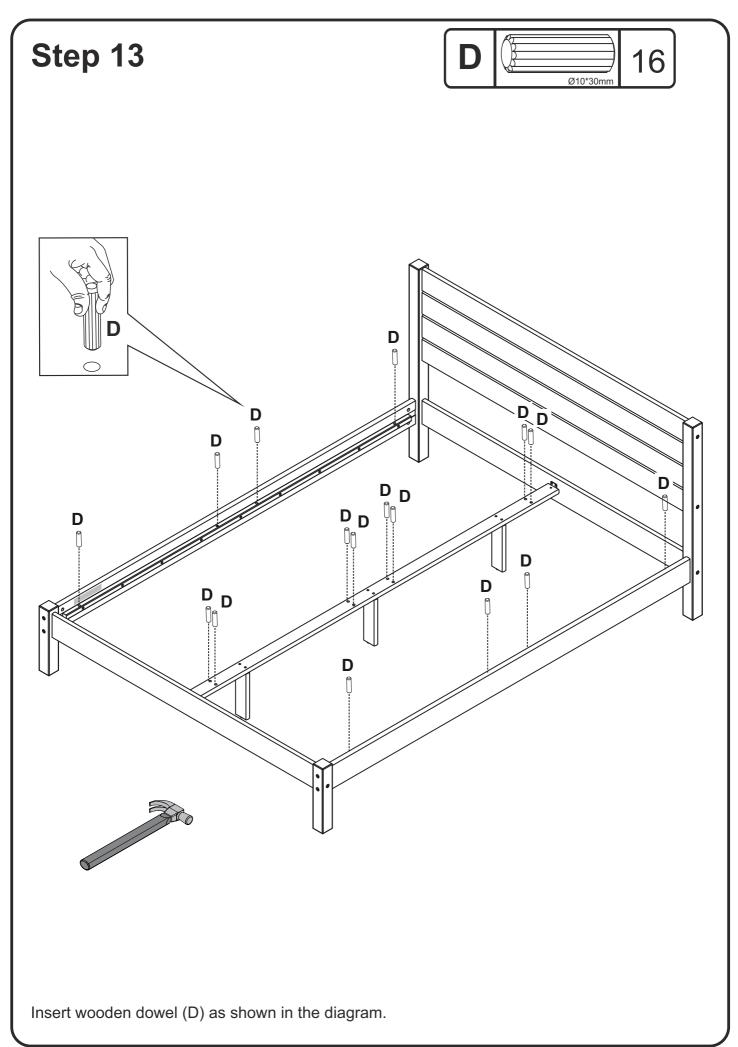

## Hardware List

| A                                                                                                                                                                                                                                                                             | (Ə)<br>         |             | Bolt (Head 13) | 08 pcs |  |  |
|-------------------------------------------------------------------------------------------------------------------------------------------------------------------------------------------------------------------------------------------------------------------------------|-----------------|-------------|----------------|--------|--|--|
| В                                                                                                                                                                                                                                                                             |                 | 1/4mm       | Barrel nut     | 08 pcs |  |  |
| С                                                                                                                                                                                                                                                                             |                 | Ø10*40mm    | Wooden dowel   | 24 pcs |  |  |
| D                                                                                                                                                                                                                                                                             |                 | Ø10*30mm    | Wooden dowel   | 16 pcs |  |  |
| E                                                                                                                                                                                                                                                                             | (†)<br>Ø7*100mm |             | Bolt (Head 13) | 8 pcs  |  |  |
| F                                                                                                                                                                                                                                                                             |                 | Ø7*60mm     | Bolt (Head 13) | 06 pcs |  |  |
| G                                                                                                                                                                                                                                                                             |                 | Ø4*35mm     | Screw          | 16 pcs |  |  |
| н                                                                                                                                                                                                                                                                             |                 | Ø4*25mm     | Screw          | 12 pcs |  |  |
| I                                                                                                                                                                                                                                                                             |                 | Ø3,5*16mm   | Screw          | 08 pcs |  |  |
| J                                                                                                                                                                                                                                                                             |                 |             | Hex Key        | 01 pcs |  |  |
| К                                                                                                                                                                                                                                                                             |                 |             | Corner Brace   | 02 pcs |  |  |
| L                                                                                                                                                                                                                                                                             |                 | Ø3/16*1 1/2 | Screw          | 02 pcs |  |  |
| Μ                                                                                                                                                                                                                                                                             |                 | Ø3/16       | Nut            | 02 pcs |  |  |
| Ν                                                                                                                                                                                                                                                                             |                 | Ø3/16       | Washer         | 02 pcs |  |  |
| Hammer recommended<br>for assembly (not included)<br>Phillips head and slotted head<br>screwdrivers are required for assembly<br>(not included)<br>The hardware quantities listed above are required for proper assembly.<br>Some extra hardware may also have been included. |                 |             |                |        |  |  |