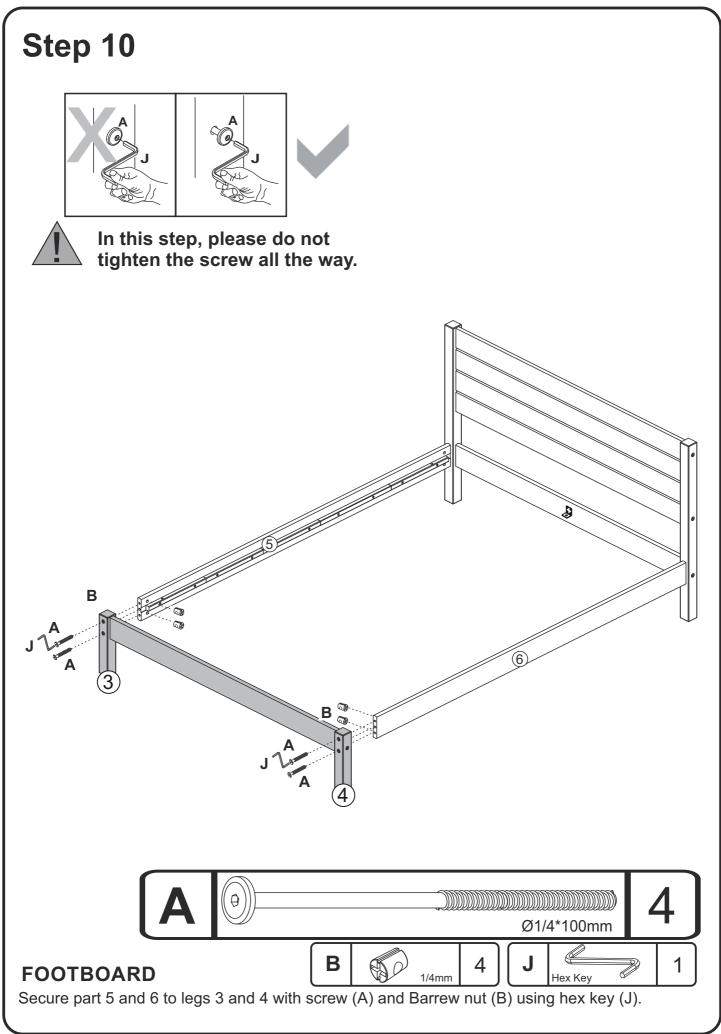

## Hardware List

| A                                                                                                                                                                                                                                                                             | (Ə)<br>         |             | Bolt (Head 13) | 08 pcs |  |  |
|-------------------------------------------------------------------------------------------------------------------------------------------------------------------------------------------------------------------------------------------------------------------------------|-----------------|-------------|----------------|--------|--|--|
| В                                                                                                                                                                                                                                                                             |                 | 1/4mm       | Barrel nut     | 08 pcs |  |  |
| С                                                                                                                                                                                                                                                                             |                 | Ø10*40mm    | Wooden dowel   | 24 pcs |  |  |
| D                                                                                                                                                                                                                                                                             |                 | Ø10*30mm    | Wooden dowel   | 16 pcs |  |  |
| E                                                                                                                                                                                                                                                                             | (†)<br>Ø7*100mm |             | Bolt (Head 13) | 8 pcs  |  |  |
| F                                                                                                                                                                                                                                                                             |                 | Ø7*60mm     | Bolt (Head 13) | 06 pcs |  |  |
| G                                                                                                                                                                                                                                                                             |                 | Ø4*35mm     | Screw          | 16 pcs |  |  |
| н                                                                                                                                                                                                                                                                             |                 | Ø4*25mm     | Screw          | 12 pcs |  |  |
| I                                                                                                                                                                                                                                                                             |                 | Ø3,5*16mm   | Screw          | 08 pcs |  |  |
| J                                                                                                                                                                                                                                                                             |                 |             | Hex Key        | 01 pcs |  |  |
| К                                                                                                                                                                                                                                                                             |                 |             | Corner Brace   | 02 pcs |  |  |
| L                                                                                                                                                                                                                                                                             |                 | Ø3/16*1 1/2 | Screw          | 02 pcs |  |  |
| Μ                                                                                                                                                                                                                                                                             |                 | Ø3/16       | Nut            | 02 pcs |  |  |
| Ν                                                                                                                                                                                                                                                                             |                 | Ø3/16       | Washer         | 02 pcs |  |  |
| Hammer recommended<br>for assembly (not included)<br>Phillips head and slotted head<br>screwdrivers are required for assembly<br>(not included)<br>The hardware quantities listed above are required for proper assembly.<br>Some extra hardware may also have been included. |                 |             |                |        |  |  |