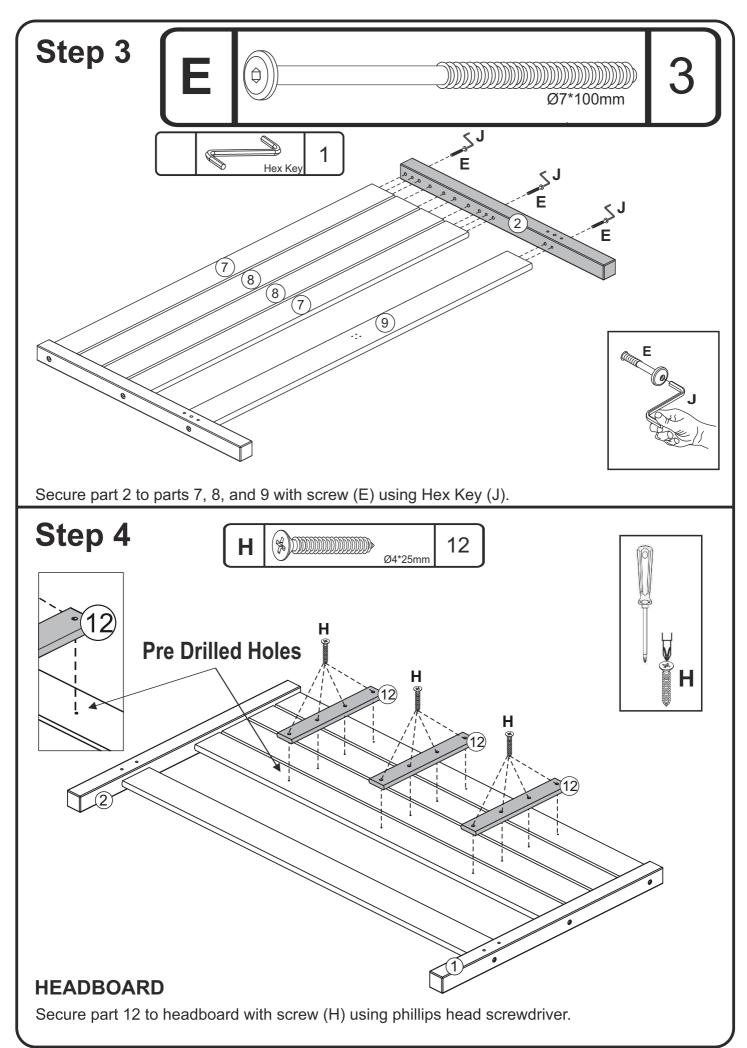

## Hardware List

| A                                                                                                                                                                                                                                                                             | (Ə)<br>         |             | Bolt (Head 13) | 08 pcs |  |  |
|-------------------------------------------------------------------------------------------------------------------------------------------------------------------------------------------------------------------------------------------------------------------------------|-----------------|-------------|----------------|--------|--|--|
| В                                                                                                                                                                                                                                                                             |                 | 1/4mm       | Barrel nut     | 08 pcs |  |  |
| С                                                                                                                                                                                                                                                                             |                 | Ø10*40mm    | Wooden dowel   | 24 pcs |  |  |
| D                                                                                                                                                                                                                                                                             |                 | Ø10*30mm    | Wooden dowel   | 16 pcs |  |  |
| E                                                                                                                                                                                                                                                                             | (†)<br>Ø7*100mm |             | Bolt (Head 13) | 8 pcs  |  |  |
| F                                                                                                                                                                                                                                                                             |                 | Ø7*60mm     | Bolt (Head 13) | 06 pcs |  |  |
| G                                                                                                                                                                                                                                                                             |                 | Ø4*35mm     | Screw          | 16 pcs |  |  |
| н                                                                                                                                                                                                                                                                             |                 | Ø4*25mm     | Screw          | 12 pcs |  |  |
| I                                                                                                                                                                                                                                                                             |                 | Ø3,5*16mm   | Screw          | 08 pcs |  |  |
| J                                                                                                                                                                                                                                                                             |                 |             | Hex Key        | 01 pcs |  |  |
| К                                                                                                                                                                                                                                                                             |                 |             | Corner Brace   | 02 pcs |  |  |
| L                                                                                                                                                                                                                                                                             |                 | Ø3/16*1 1/2 | Screw          | 02 pcs |  |  |
| Μ                                                                                                                                                                                                                                                                             |                 | Ø3/16       | Nut            | 02 pcs |  |  |
| Ν                                                                                                                                                                                                                                                                             |                 | Ø3/16       | Washer         | 02 pcs |  |  |
| Hammer recommended<br>for assembly (not included)<br>Phillips head and slotted head<br>screwdrivers are required for assembly<br>(not included)<br>The hardware quantities listed above are required for proper assembly.<br>Some extra hardware may also have been included. |                 |             |                |        |  |  |