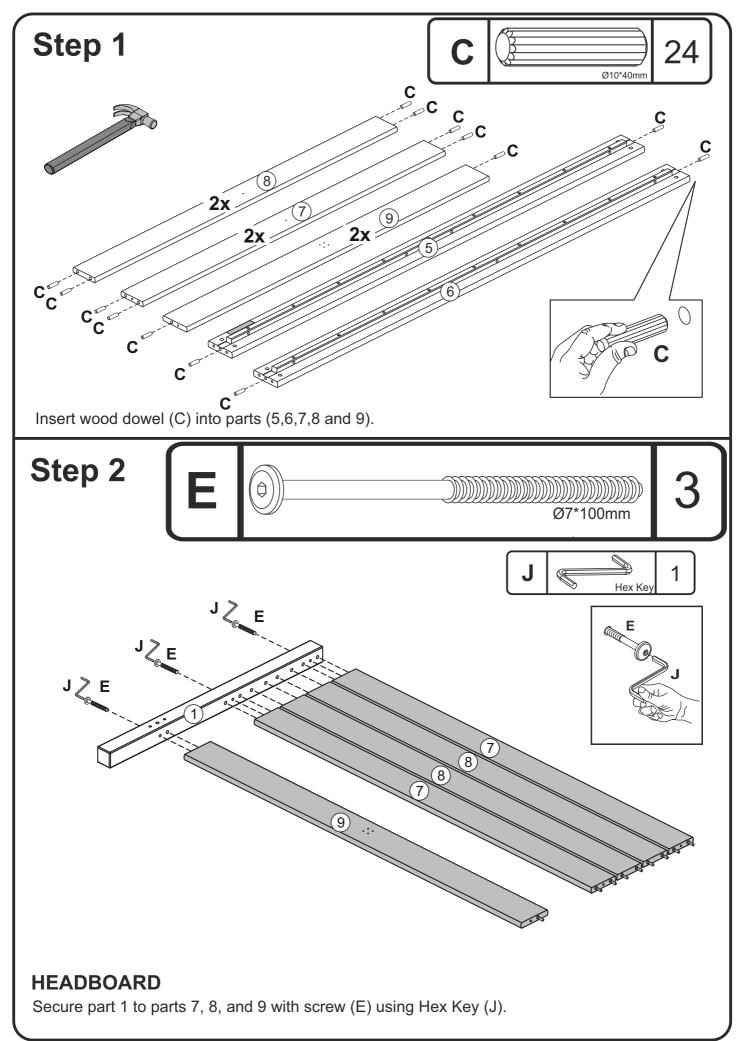

## Hardware List

| A                                                                                                                                                                                                                                                                             | (Ə)<br>         |             | Bolt (Head 13) | 08 pcs |  |  |
|-------------------------------------------------------------------------------------------------------------------------------------------------------------------------------------------------------------------------------------------------------------------------------|-----------------|-------------|----------------|--------|--|--|
| В                                                                                                                                                                                                                                                                             |                 | 1/4mm       | Barrel nut     | 08 pcs |  |  |
| С                                                                                                                                                                                                                                                                             |                 | Ø10*40mm    | Wooden dowel   | 24 pcs |  |  |
| D                                                                                                                                                                                                                                                                             |                 | Ø10*30mm    | Wooden dowel   | 16 pcs |  |  |
| E                                                                                                                                                                                                                                                                             | (†)<br>Ø7*100mm |             | Bolt (Head 13) | 8 pcs  |  |  |
| F                                                                                                                                                                                                                                                                             |                 | Ø7*60mm     | Bolt (Head 13) | 06 pcs |  |  |
| G                                                                                                                                                                                                                                                                             |                 | Ø4*35mm     | Screw          | 16 pcs |  |  |
| н                                                                                                                                                                                                                                                                             |                 | Ø4*25mm     | Screw          | 12 pcs |  |  |
| I                                                                                                                                                                                                                                                                             |                 | Ø3,5*16mm   | Screw          | 08 pcs |  |  |
| J                                                                                                                                                                                                                                                                             |                 |             | Hex Key        | 01 pcs |  |  |
| К                                                                                                                                                                                                                                                                             |                 |             | Corner Brace   | 02 pcs |  |  |
| L                                                                                                                                                                                                                                                                             |                 | Ø3/16*1 1/2 | Screw          | 02 pcs |  |  |
| Μ                                                                                                                                                                                                                                                                             |                 | Ø3/16       | Nut            | 02 pcs |  |  |
| Ν                                                                                                                                                                                                                                                                             |                 | Ø3/16       | Washer         | 02 pcs |  |  |
| Hammer recommended<br>for assembly (not included)<br>Phillips head and slotted head<br>screwdrivers are required for assembly<br>(not included)<br>The hardware quantities listed above are required for proper assembly.<br>Some extra hardware may also have been included. |                 |             |                |        |  |  |