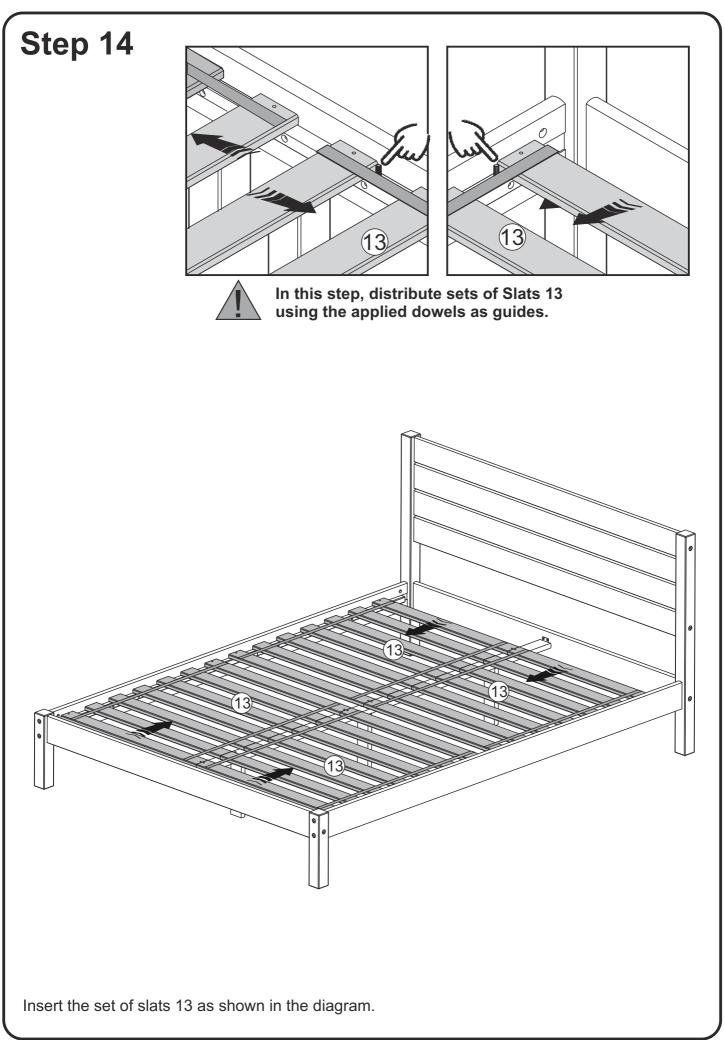

| Part# | Description     | Qty |
|-------|-----------------|-----|
| 10    | Central Foot    | 3   |
| 11    | Central Support | 1   |
| 12    | Union Support   | 3   |
| 13    | Set Slat        | 4   |
|       |                 |     |
|       |                 |     |
|       |                 |     |
|       |                 |     |
|       |                 |     |