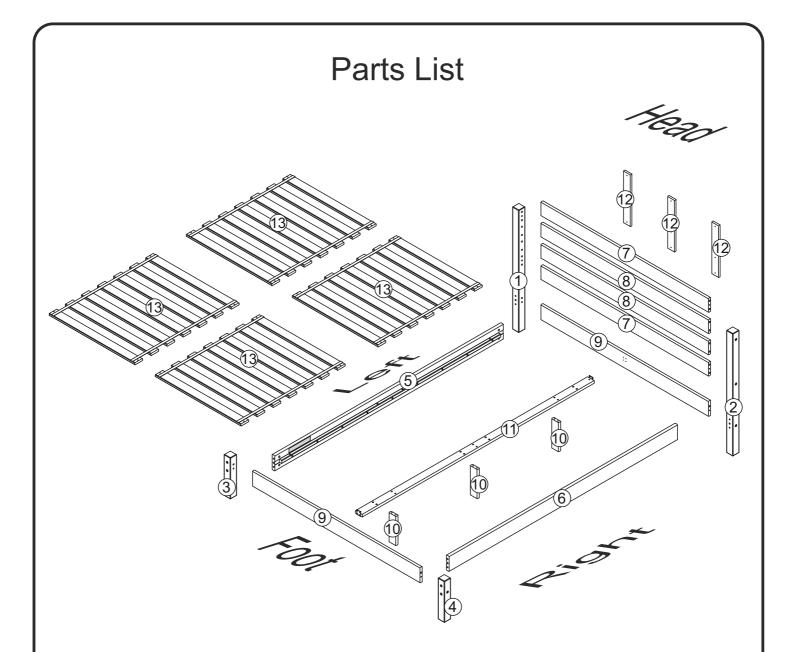

V I. Power tools should not be used to assemble this product.

| Part# | Description               | Qty |
|-------|---------------------------|-----|
| 1     | Headboard Left Foot       | 1   |
| 2     | Headboard Right foot      | 1   |
| 3     | Footboard Left Foot       | 1   |
| 4     | Footboard Right foot      | 1   |
| 5     | Back side rail            | 1   |
| 6     | Front Side Rail           | 1   |
| 7     | 7 Upper Rail / Lower Rail |     |
| 8     | B Middle Slat (HEADBOARD) |     |
| 9     | 9 Head/Foot Rail          |     |

| Part# | Description     | Qty |
|-------|-----------------|-----|
| 10    | Central Foot    | 3   |
| 11    | Central Support | 1   |
| 12    | Union Support   | 3   |
| 13    | Set Slat        | 4   |
|       |                 |     |
|       |                 |     |
|       |                 |     |
|       |                 |     |
|       |                 |     |