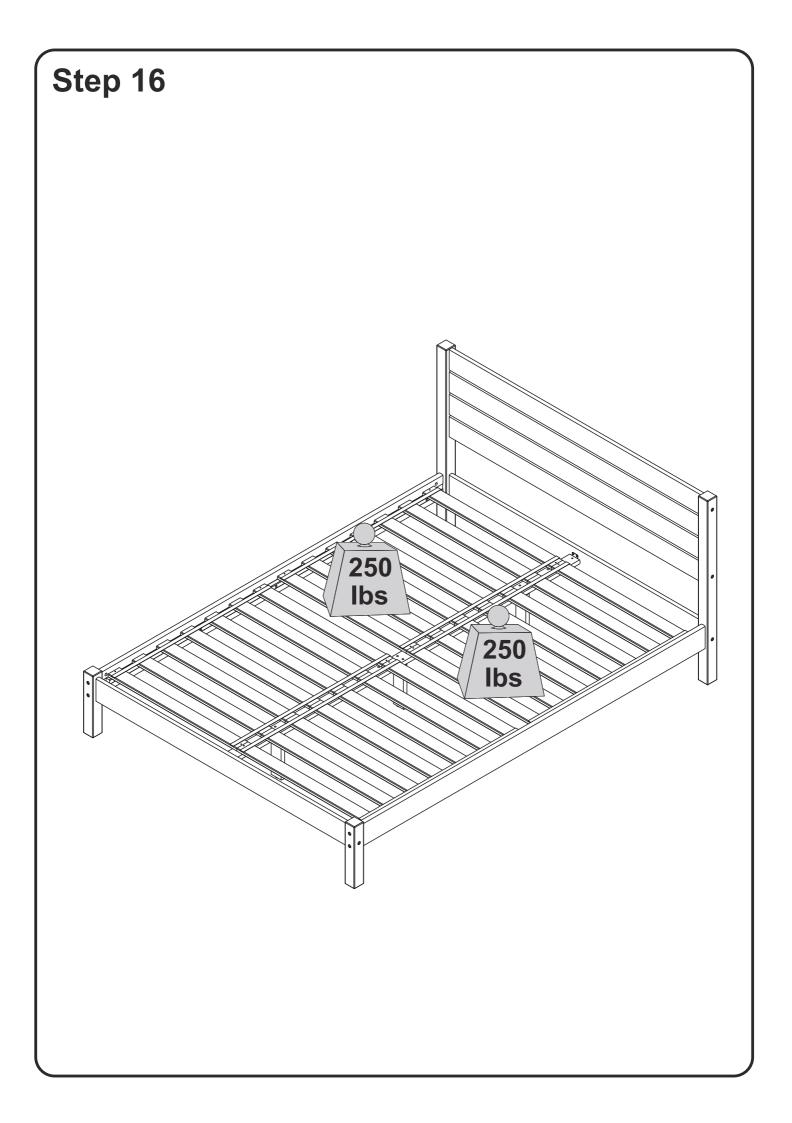

|                 | Ø3/16       | Nut            | 02 pcs |  |  |
| Ν                                                                                                                                                                                                                                                                             |                 | Ø3/16       | Washer         | 02 pcs |  |  |
| Hammer recommended<br>for assembly (not included)<br>Phillips head and slotted head<br>screwdrivers are required for assembly<br>(not included)<br>The hardware quantities listed above are required for proper assembly.<br>Some extra hardware may also have been included. |                 |             |                |        |  |  |