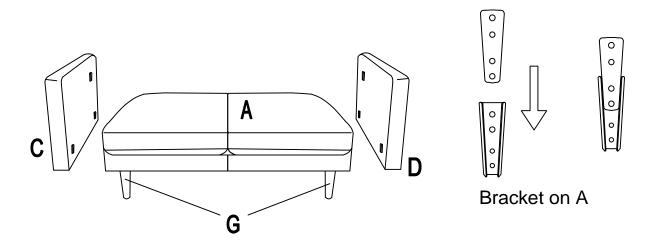

Assemble Leg (G) to the bottom of Seat (A) with Bolt (H) & Flat Washer (I) & Lock Washer (J), then tighten with Allen Wrench (K).

Hook on the Left Panel (C) & Right Panel (D) to Seat (A) properly.

Bracket on C & D