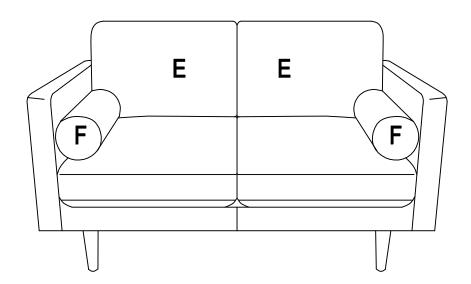

3

Hook on the Back Frame (B) to Left Panel (C) & Right Panel (D) properly.

Place Pillow (F) and Back Cushion (E) on the sofa correctly.