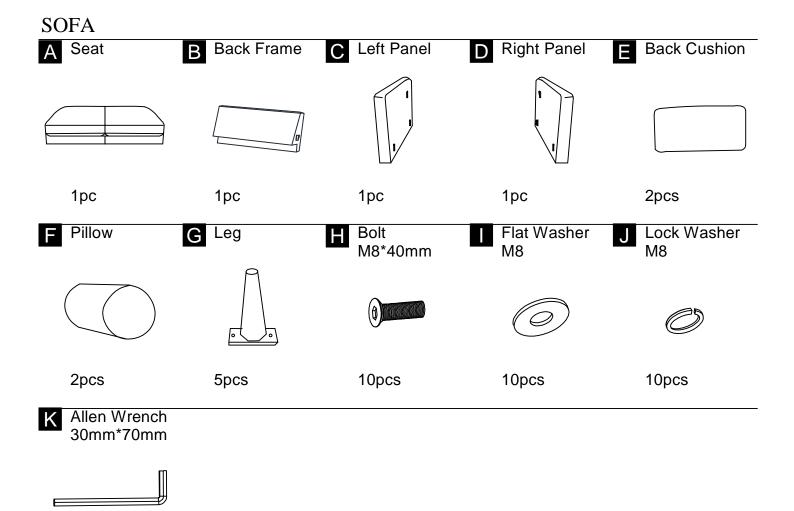

## **ASSEMBLY INSTRUCTION**

1pc

This page lists all the contents included in the box. Please take the time to identify the hardware as well as the individual components to this product. As you unpack and prepare for assembly, place the contents on a carpeted or padded area to protect them from damage.