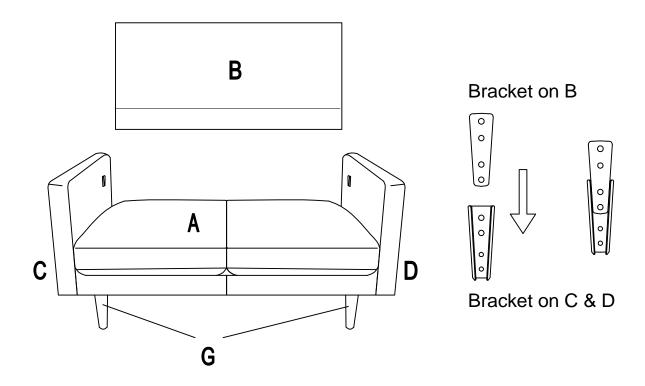

Assemble Leg (G) to the bottom of Seat (A) with Bolt (H) & Flat Washer (I) & Lock Washer (J), then tighten with Allen Wrench (K).

Hook on the Left Panel (C) & Right Panel (D) to Seat (A) properly.

Bracket on C & D

3

Hook on the Back Frame (B) to Left Panel (C) & Right Panel (D) properly.

Place Pillow (F) and Back Cushion (E) on the sofa correctly.