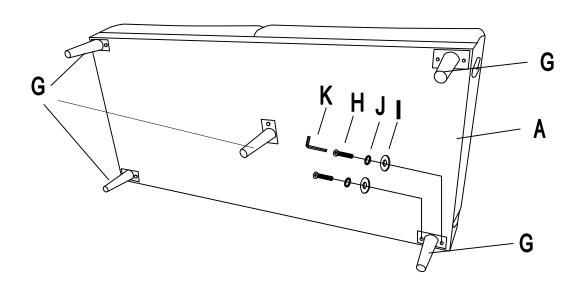

Assemble Leg (G) to the bottom of Seat (A) with Bolt (H) & Flat Washer (I) & Lock Washer (J), then tighten with Allen Wrench (K).

Hook on the Left Panel (C) & Right Panel (D) to Seat (A) properly.

Bracket on C & D