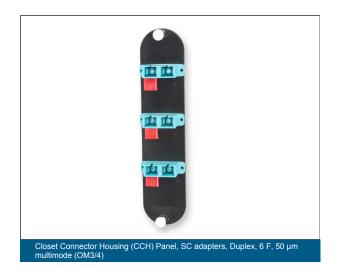

# Closet Connector Housing (CCH) Panel, SC Adapters Duplex, 6 F, 50 µm multimode (OM3/4)

### Part Number: CCH-CP06-E7

The Corning closet connector housing panels (CCH-CP) SC adapters are available in a variety of fiber counts for use with LANscape® solutions hardware products. They are designed for use with factory-installed or field-installable connectors and provide interconnect or cross-connect capabilities for main cross-connects, intermediate cross-connects, telecommunication rooms, or work areas. The CCH-CP also provides an efficient way to securely mate two connectors.

| Design                       |   |
|------------------------------|---|
| Number of Adapters per Panel | 3 |
| Fiber Count                  | 6 |

| Cable Design |   |
|--------------|---|
| Fiber Count  | 6 |

| Design - Adapter |           |
|------------------|-----------|
| Housing Color    | Aqua      |
| Housing Material | Composite |
| Adapter Type     | SC Duplex |
| Insert           | Ceramic   |

| Dimensions |             |
|------------|-------------|
| Length     | 0 mm (0 in) |