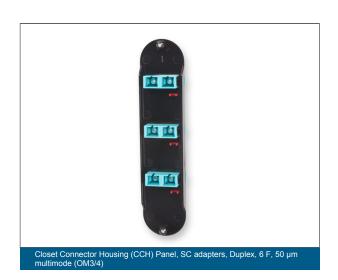

## Closet Connector Housing (CCH) Panel, SC Adapters Duplex, 6 F, 50 µm multimode (OM3/4)

| Design                       |   |
|------------------------------|---|
| Number of Adapters per Panel | 3 |
| Fiber Count                  | 6 |

| Cable Design |   |
|--------------|---|
| Fiber Count  | 6 |

| Design - Adapter |           |
|------------------|-----------|
| Housing Color    | Aqua      |
| Housing Material | Composite |
| Adapter Type     | SC Duplex |
| Insert           | Ceramic   |

| Dimensions |             |
|------------|-------------|
| Length     | 0 mm (0 in) |