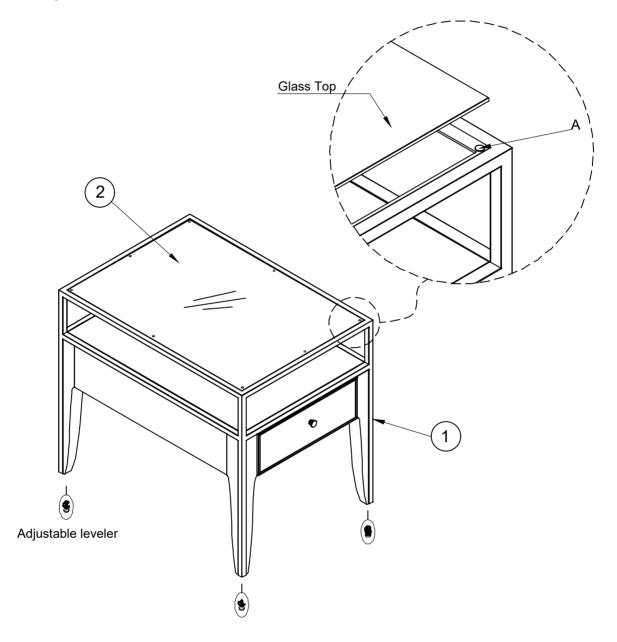

**Note:** Some furniture is heavy, it is recommended that two people assembly this item to avoid injury or damage.

|  | PARTS LIST: |                |            |      |  |
|--|-------------|----------------|------------|------|--|
|  | No.         | Description    | Sketch     | Q'ty |  |
|  | 1           | End Table Body |            | 1    |  |
|  | 2           | Glass Top      | <b>(2)</b> | 1    |  |

| HAR | HARDWARE LIST: |              |      |
|-----|----------------|--------------|------|
| No. | Drawing        | Description  | Q'ty |
| Α   | 0              | Bumper Ø12*2 | 8    |