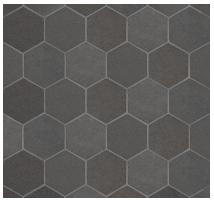

Joint Width: Micro Joint Material: Basalt Chip Size: 1-5/8" x 2-1/2" Thickness: 3/8" Mesh Mounted