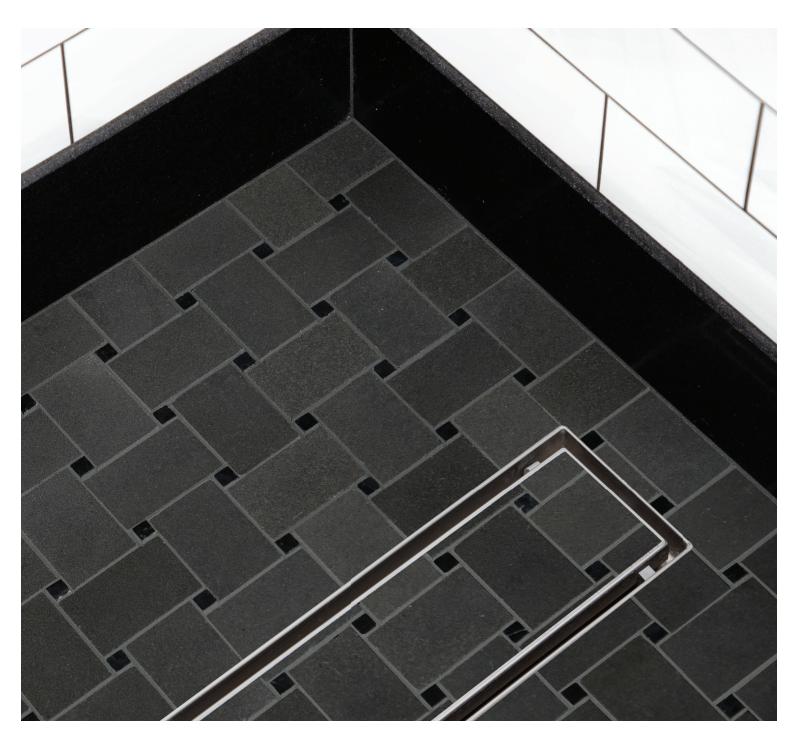

## LUXURIOUS | SOULFUL | VOLCANIC | CHIC

Characterized by its eternally chic, deep charcoal grey color and incredibly soft feel of the Super Honed finish, our Basalto Scuro collection is the darkest selection of Basalt yet, containing a very low degree of color variation for a harmonious and luxurious modern look.

#### BASALTO SCURO Natural Stone Collection

Basalt also is a versatile material, with the ability to be specified for interior and exterior application and both walls and floors. Born of hardened molten lava, it is a volcanic stone in the purest sense. It is also known as one of the most dense stones on earth. It has a high compressive strength with great abrasion resistance.

High Stain and Abrasion Resistance
Great for Kitchen Floors
Great for interior and exterior application