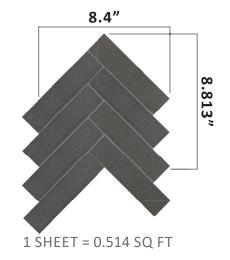

# BASALTO SCURO

12" X 12" BOARD

SKU: B63-BSH2-203

Basalto Scuro Select (Super Honed)

Joint Width: Micro Joint Material: Basalt Chip Size: 1-1/2" X 6" Thickness: 3/8" Mesh Mounted

12" X 12" BOARD

1 SHEET = 0.504 SQ FT