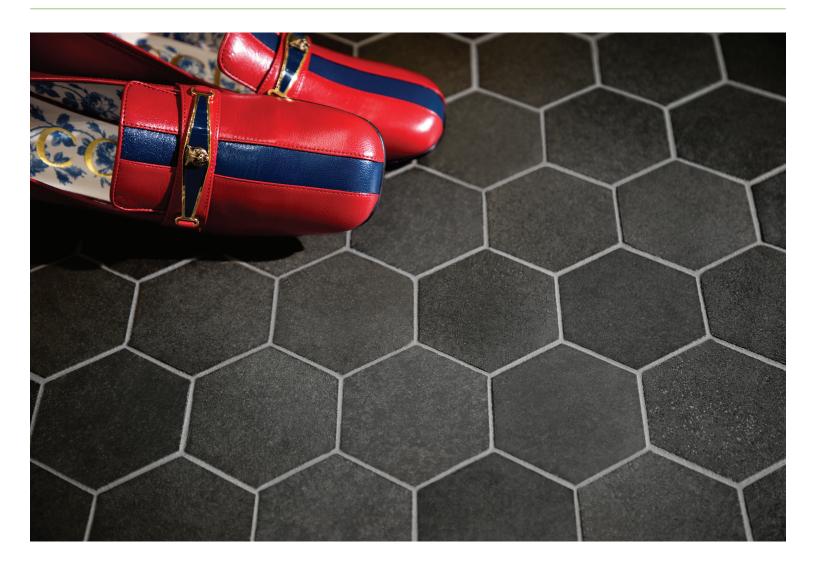

## LUXURIOUS | SOULFUL | VOLCANIC | CHIC

Characterized by its eternally chic, deep charcoal grey color and incredibly soft feel of the Super Honed finish, our Basalto Scuro collection is the darkest selection of Basalt yet, containing a very low degree of color variation for a harmonious and luxurious modern look.

#### BASALTO SCURO Natural Stone Collection

Basalt also is a versatile material, with the ability to be specified for interior and exterior application and both walls and floors. Born of hardened molten lava, it is a volcanic stone in the purest sense. It is also known as one of the most dense stones on earth. It has a high compressive strength with great abrasion resistance.

High Stain and Abrasion Resistance
Great for Kitchen Floors
Great for interior and exterior application