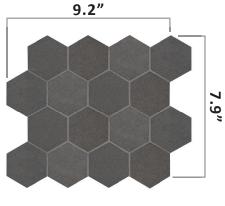

Joint Width: Micro Joint Material: Basalt Chip Size: 1-5/8" x 2-1/2" Thickness: 3/8" Mesh Mounted