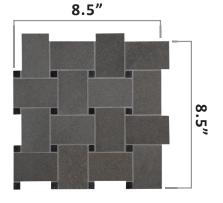

### BASALTO SCURO Natural Stone Collection

| 12" X 12" BOARD | 12.5"     Image: state | SKU: B63-BSH2-204<br>Basalto Scuro Select<br>(Super Honed)<br>Joint Width: Micro Joint<br>Material: Basalt<br>Chip Size: 3/4"<br>Thickness: 3/8"<br>Mesh Mounted        |
|-----------------|------------------------------------------------------------------------------------------------------------------------------------------------------------------------------------------------------------------------------------------------------------------------------------------------------------------------------------------------------------------------------------------------------------------------------------------------------------------------------------------------------------------------------------------------------------------------------------------------------------------------------------------------------------------------------------------------------------------------------------------------------------------------------------------------------------------------------------------------------------------------------------------------------------------------------------------------------------------------------------------------------------------------------------------------------------------------------------------------------------------------------------------------------------------------------------------------------------------------------------------------------------------------------------------------------------------------------------------------------------------------------------------------------------------------------------------------------------------------------------------------------------------------------------------------------------------------------------------------------------------------------------------------------------------------------------------------------------------------------------------------------------------------------------------------------------------------------------------------------------------------------------------------------------------------------------------------------------------------------------------------------------------------------------------------------------------|-------------------------------------------------------------------------------------------------------------------------------------------------------------------------|
| 12" X 12" BOARD | 8.937"<br>9.25"<br>1 SHEET = 0.574 SQ FT                                                                                                                                                                                                                                                                                                                                                                                                                                                                                                                                                                                                                                                                                                                                                                                                                                                                                                                                                                                                                                                                                                                                                                                                                                                                                                                                                                                                                                                                                                                                                                                                                                                                                                                                                                                                                                                                                                                                                                                                                         | SKU: B63-BSH2-207<br>Basalto Scuro Select<br>(Super Honed)<br>Joint Width: Micro Joint<br>Material: Basalt<br>Chip Size: 1-1/2" x 6"<br>Thickness: 3/8"<br>Mesh Mounted |
| 12" X 12" BOARD | <b>3"</b><br><b>9"</b><br><b>9"</b><br><b>1</b> TILE = 0.19 SQ FT                                                                                                                                                                                                                                                                                                                                                                                                                                                                                                                                                                                                                                                                                                                                                                                                                                                                                                                                                                                                                                                                                                                                                                                                                                                                                                                                                                                                                                                                                                                                                                                                                                                                                                                                                                                                                                                                                                                                                                                                | SKU: B63-BSH1-201<br>Basalto Scuro Select<br>(Super Honed)<br>Nero Marquina (P)<br>Joint Width: As Small as 1/16"<br>Material: Basalt<br>Thickness: 3/8"                |