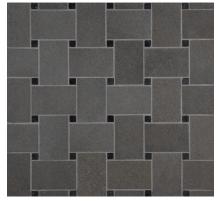

### BASALTO SCURO Natural Stone Collection

| 12" X 12" BOARD | 12.5"     Image: state | SKU: B63-BSH2-204<br>Basalto Scuro Select<br>(Super Honed)<br>Joint Width: Micro Joint<br>Material: Basalt<br>Chip Size: 3/4"<br>Thickness: 3/8"<br>Mesh Mounted        |
|-----------------|------------------------------------------------------------------------------------------------------------------------------------------------------------------------------------------------------------------------------------------------------------------------------------------------------------------------------------------------------------------------------------------------------------------------------------------------------------------------------------------------------------------------------------------------------------------------------------------------------------------------------------------------------------------------------------------------------------------------------------------------------------------------------------------------------------------------------------------------------------------------------------------------------------------------------------------------------------------------------------------------------------------------------------------------------------------------------------------------------------------------------------------------------------------------------------------------------------------------------------------------------------------------------------------------------------------------------------------------------------------------------------------------------------------------------------------------------------------------------------------------------------------------------------------------------------------------------------------------------------------------------------------------------------------------------------------------------------------------------------------------------------------------------------------------------------------------------------------------------------------------------------------------------------------------------------------------------------------------------------------------------------------------------------------------------------------|-------------------------------------------------------------------------------------------------------------------------------------------------------------------------|
| 12" X 12" BOARD | 8.937"<br>9.25"<br>1 SHEET = 0.574 SQ FT                                                                                                                                                                                                                                                                                                                                                                                                                                                                                                                                                                                                                                                                                                                                                                                                                                                                                                                                                                                                                                                                                                                                                                                                                                                                                                                                                                                                                                                                                                                                                                                                                                                                                                                                                                                                                                                                                                                                                                                                                         | SKU: B63-BSH2-207<br>Basalto Scuro Select<br>(Super Honed)<br>Joint Width: Micro Joint<br>Material: Basalt<br>Chip Size: 1-1/2" x 6"<br>Thickness: 3/8"<br>Mesh Mounted |
| 12" X 12" BOARD | <b>3"</b><br><b>9"</b><br><b>9"</b><br><b>1</b> TILE = 0.19 SQ FT                                                                                                                                                                                                                                                                                                                                                                                                                                                                                                                                                                                                                                                                                                                                                                                                                                                                                                                                                                                                                                                                                                                                                                                                                                                                                                                                                                                                                                                                                                                                                                                                                                                                                                                                                                                                                                                                                                                                                                                                | SKU: B63-BSH1-201<br>Basalto Scuro Select<br>(Super Honed)<br>Nero Marquina (P)<br>Joint Width: As Small as 1/16"<br>Material: Basalt<br>Thickness: 3/8"                |