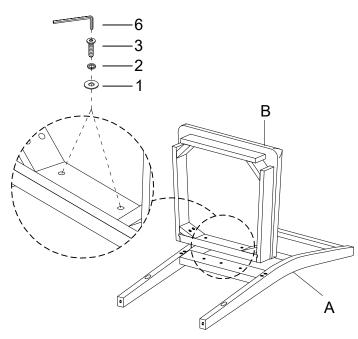

#### STEP 1

Place the chair back (A) on a soft and clean surface.

Assemble the seat (B) with the chair back (A) by using allen key (6) with hardware 1,2, and 3.

\*Attention: DO NOT TIGHTEN THE BOLTS.