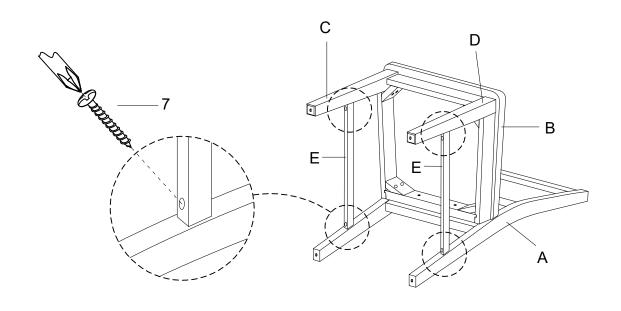

### STEP 4

Install the side stretchers (E) between the front legs (C & D) and the back legs of the chair back (A). Assemble all the stretchers by using a screwdriver with hardware 7.

\*Attention: DO NOT TIGHTEN THE SCREWS.

#### STEP 1

Place the chair back (A) on a soft and clean surface.

Assemble the seat (B) with the chair back (A) by using allen key (6) with hardware 1,2, and 3.

\*Attention: DO NOT TIGHTEN THE BOLTS.

#### STEP 2

Assemble the seat (B) with the back legs of the chair back (A) by using allen key (6) with hardware 1,2, and 5.

\*Attention: DO NOT TIGHTEN THE BOLTS.

## STEP 3

Assemble the LFS Leg (C) and RSF Leg (D) with the seat (B) by using allen key (6) with hardware 1,2, and 4.

\*Attention: DO NOT TIGHTEN THE BOLTS.