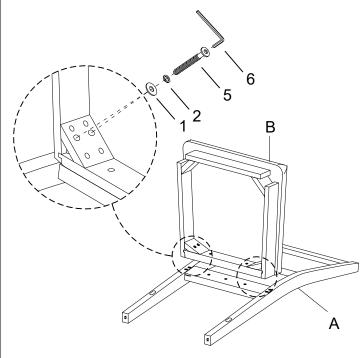

#### STEP 2

Assemble the seat (B) with the back legs of the chair back (A) by using allen key (6) with hardware 1,2, and 5.

\*Attention: DO NOT TIGHTEN THE BOLTS.