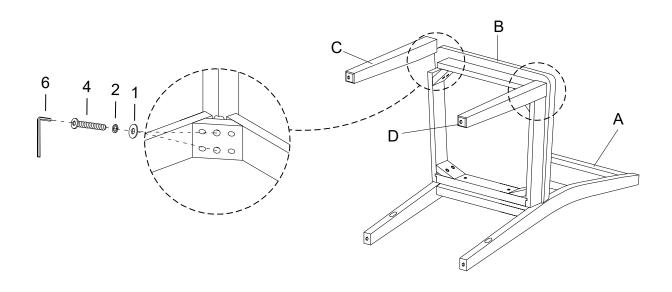

## STEP 3

Assemble the LFS Leg (C) and RSF Leg (D) with the seat (B) by using allen key (6) with hardware 1,2, and 4.

\*Attention: DO NOT TIGHTEN THE BOLTS.