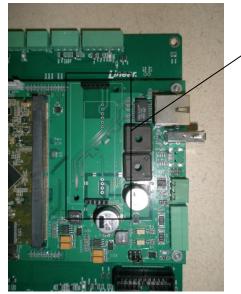

## Instructions for Installment of PoE Circuit Board

Poe BOARD MOUNTING AREA

> POWER INPUT JUMPER

- 1. Disconnect Power from Base board
- 2. Locate Standoff Mounting Holes in Base Board and Support Posts supplied in kit
- 3. Press One end of Support Post into Holes in Base Board
- 4. Locate and Position PoE Board over Support Posts and Align Contact Pins with Receiver Block. Note 6 Pin Contact is at Upper Edge and 5-Pin is at Bottom Edge.
- 5. Press and Lock PoE Board into position on Base Board aligning Support Pins and Contact Pins.
- 6. Locate Power Input Jumper on Base board (Lower Right Hand Corner)
- 7. Move Power Jumper from Lower Bottom Right Two terminals to Connect Lower Bottom Left Terminals.
- 8. Connect Ethernet Cable to Base Board.