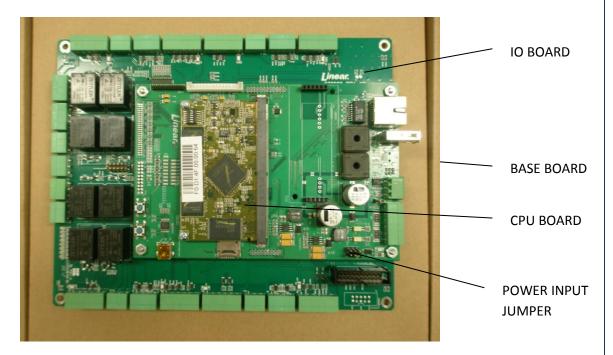

## Instructions for Installment of PoE Circuit Board

Poe BOARD MOUNTING AREA

> POWER INPUT JUMPER

- 1. Disconnect Power from Base board
- 2. Locate Standoff Mounting Holes in Base Board and Support Posts supplied in kit
- 3. Press One end of Support Post into Holes in Base Board
- 4. Locate and Position PoE Board over Support Posts and Align Contact Pins with Receiver Block. Note 6 Pin Contact is at Upper Edge and 5-Pin is at Bottom Edge.
- 5. Press and Lock PoE Board into position on Base Board aligning Support Pins and Contact Pins.
- 6. Locate Power Input Jumper on Base board (Lower Right Hand Corner)
- 7. Move Power Jumper from Lower Bottom Right Two terminals to Connect Lower Bottom Left Terminals.
- 8. Connect Ethernet Cable to Base Board.