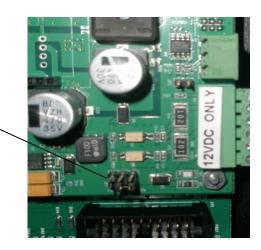

## Instructions for Installment of PoE Circuit Board

Poe BOARD MOUNTING AREA

> POWER INPUT JUMPER

- 1. Disconnect Power from Base board
- 2. Locate Standoff Mounting Holes in Base Board and Support Posts supplied in kit
- 3. Press One end of Support Post into Holes in Base Board
- 4. Locate and Position PoE Board over Support Posts and Align Contact Pins with Receiver Block. Note 6 Pin Contact is at Upper Edge and 5-Pin is at Bottom Edge.
- 5. Press and Lock PoE Board into position on Base Board aligning Support Pins and Contact Pins.
- 6. Locate Power Input Jumper on Base board (Lower Right Hand Corner)
- 7. Move Power Jumper from Lower Bottom Right Two terminals to Connect Lower Bottom Left Terminals.
- 8. Connect Ethernet Cable to Base Board.