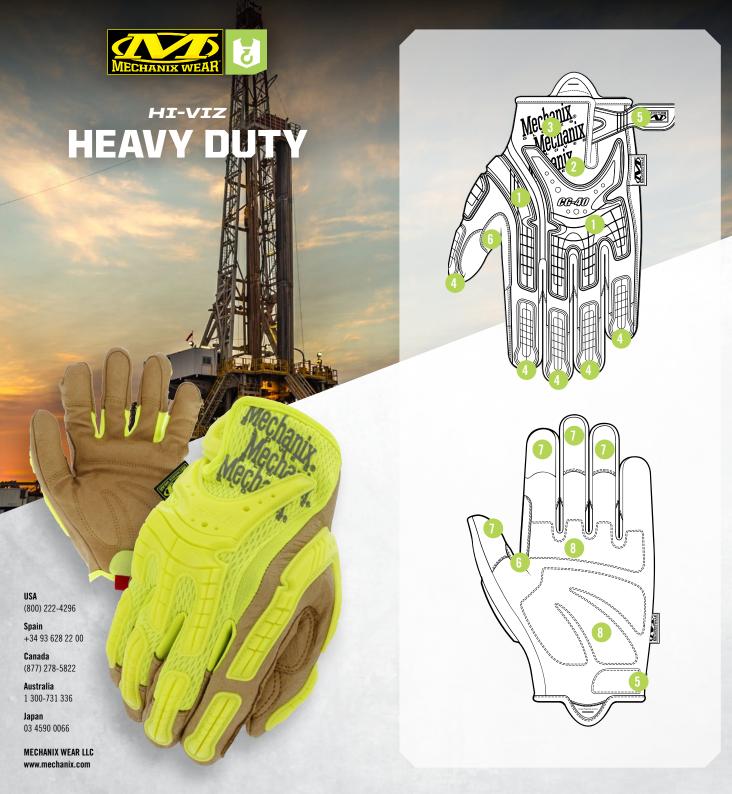

## **HIGH-VISIBILITY IMPACT PROTECTION**

Hi-Viz Heavy Duty work gloves are your first line of defense against impact, abrasion and hand fatigue on the job. Fluorescent materials make you more conspicuous in hazardous work environments and reflective ink creates eyecatching luminance. The palm features machine washable leather, multi-zone padding with performance cushioning and leather reinforced fingertips where you need it most. High-visibility Thermoplastic Rubber (TPR) impact protection disperses damaging blows to the top of your hand and extends to the tip of each finger for critical pinch-point finger protection when operating heavy equipment.

## **FEATURES**

- High-Visibility Thermoplastic Rubber (TPR) impact protection.
- High-visibility TrekDry® keeps hands cool and comfortable.
- High-visibility reflective ink increases visibility when illuminated.
- Thermoplastic Rubber (TPR) pinch-point fingertip protection.
- 5 Thermoplastic Rubber (TPR) closure provides a secure fit.
- Leather reinforced thumb delivers added durability.
- Dual-layer fingertip reinforcement provides added durability.
- Multi-zone palm padding absorbs impact and vibration.