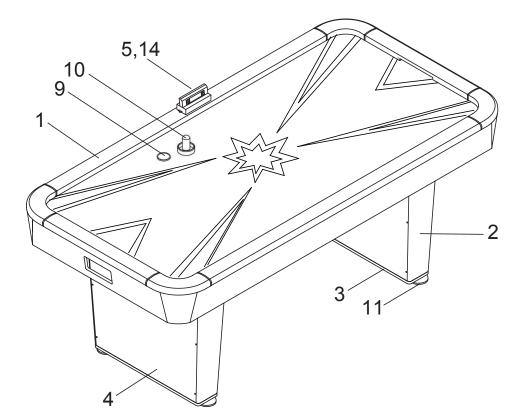

## MIDTOWN 6' AIR HOCKEY TABLE - NG1037 Spec Sheet

## UPC Code: 672875903139



Securely mounted turbo blade blower, AC120V 60 Hz 0.31A, with a min. 9" x 12" mounting board.

8" x 3' x 2.25" LED electronic timer and scoring system with multiple game options. Requires 4 AA batteries.

5/8" support structure and leg attachment method.

## MIDTOWN 6' AIR HOCKEY TABLE - NG1037 Spec Sheet





| HARDWARE PACK - NGP5846 (sealed in individual numbered poly bags and then bagged as set) |              |               |        |         |       |       |     |      |                                   |   |
|------------------------------------------------------------------------------------------|--------------|---------------|--------|---------|-------|-------|-----|------|-----------------------------------|---|
| #                                                                                        | <b>6</b> x12 | # <b>7</b> x8 | #8     | x26     | #12   | x1    | #13 | x12  | ADDITIONAL EQUIPMENT<br>REQUIRED: |   |
|                                                                                          | 0            | Openes.       | Ø      | Openes. |       |       |