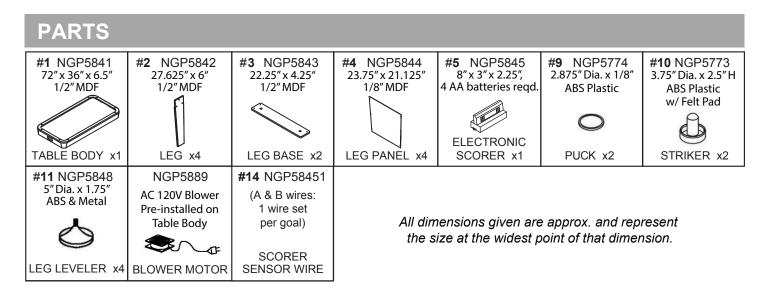

## MIDTOWN 6' AIR HOCKEY TABLE - NG1037 Spec Sheet

| HARDWARE PACK - NGP5846 (sealed in individual numbered poly bags and then bagged as set) |              |               |        |         |       |       |     |      |                                   |   |
|------------------------------------------------------------------------------------------|--------------|---------------|--------|---------|-------|-------|-----|------|-----------------------------------|---|
| #                                                                                        | <b>6</b> x12 | # <b>7</b> x8 | #8     | x26     | #12   | x1    | #13 | x12  | ADDITIONAL EQUIPMENT<br>REQUIRED: |   |
|                                                                                          | 0            | Openes.       | Ø      | Openes. |       |       |     |      |                                   |   |
| F                                                                                        | LAT WASHER   | 1-3/4" SCREW  | 5/8" S | CREW    | HEX W | RENCH | ВС  | DLTS | PHILLIPS HEAD<br>SCREWDRIVER      | 3 |