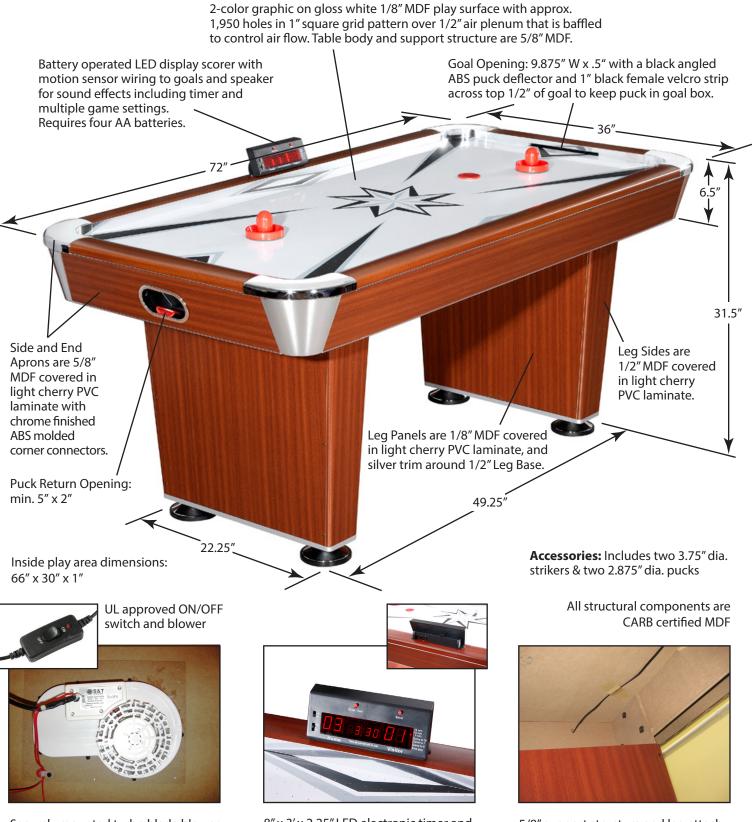

## MIDTOWN 6' AIR HOCKEY TABLE - NG1037 Spec Sheet

## UPC Code: 672875903139

Securely mounted turbo blade blower, AC120V 60 Hz 0.31A, with a min. 9" x 12" mounting board.

8" x 3' x 2.25" LED electronic timer and scoring system with multiple game options. Requires 4 AA batteries.