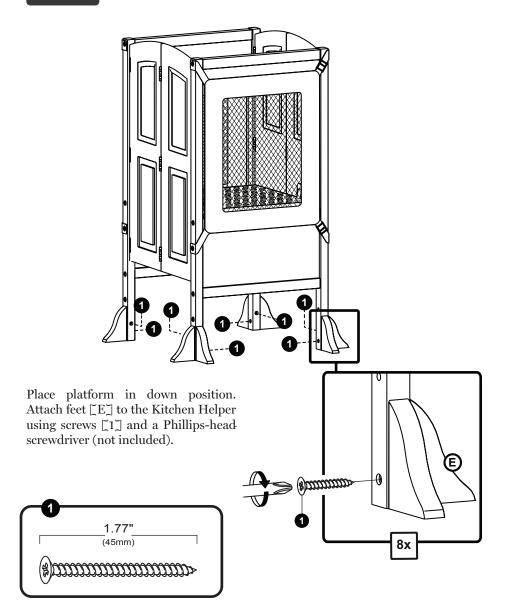

## Adjusting the Platform



The Kitchen Helper is designed to be used at two different heights based on the age and height of a child. Once a child's waist is above the top of the Kitchen Helper, please adjust to the lower position.





Clip A is designed to lock down the platform when the Kitchen Helper is in use.

Step 2



4 | guidecraft.com | 9





Attach platform in lower position using bolt  $\lceil 2 \rceil$  as shown above.

Fold platform down and rotate latches as shown in Diagram 1 to lock sides into place.



Remove item from carton and fold out sides.





### **Additional Information**

#### **Customer Service**

For parts, please contact your dealer. Reference your item name and number and order number.

#### **Five Year Limited Warranty**

Your product is warranted to b