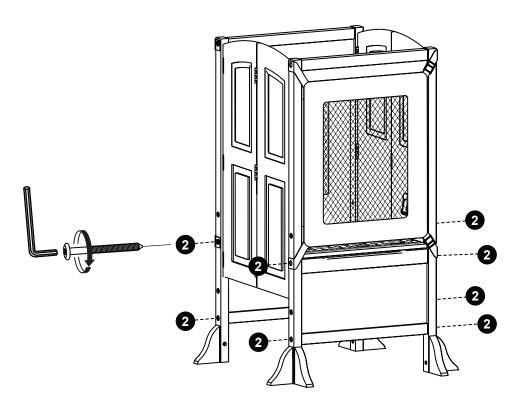

Clip A is designed to lock down the platform when the Kitchen Helper is in use.

Step 2

4 | guidecraft.com | 9

Attach platform in lower position using bolt  $\lceil 2 \rceil$  as shown above.

Fold platform down and rotate latches as shown in Diagram 1 to lock sides into place.