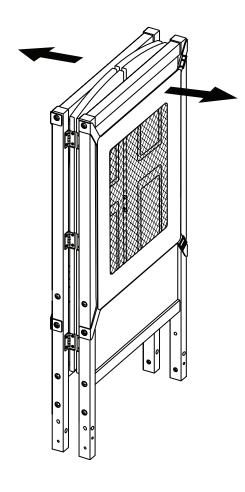

## Adjusting the Platform



The Kitchen Helper is designed to be used at two different heights based on the age and height of a child. Once a child's waist is above the top of the Kitchen Helper, please adjust to the lower position.





Clip A is designed to lock down the platform when the Kitchen Helper is in use.

Step 2



4 | guidecraft.com | 9





Attach platform in lower position using bolt  $\lceil 2 \rceil$  as shown above.

Fold platform down and rotate latches as shown in Diagram 1 to lock sides into place.



Remove item from carton and fold out sides.





### **Additional Information**

#### **Customer Service**

For parts, please contact your dealer. Reference your item name and number and order number.

#### **Five Year Limited Warranty**

Your product is warranted to be free from defects in material and craftsmanship for a period of five {5} years. This warranty does not apply to damage caused by abuse, misuse, improper care or altered product. This warranty is provided to the original purchaser with proof of purchase, and is non-transferable.

The manufacturer's liability under this warranty is limited to the repair or replacement of the defective product, at the manufacturer's sole option. This express, limited warranty is granted in lieu of all other warranties, including implied warr