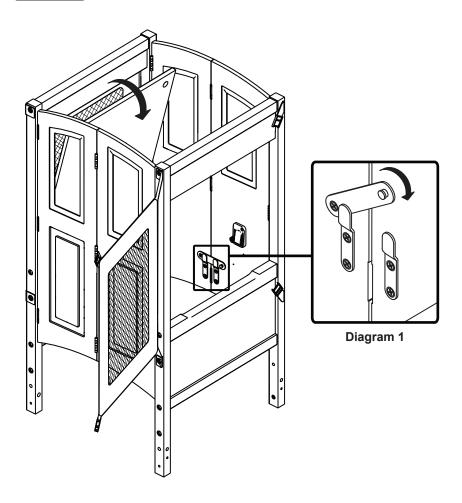

Clip A is designed to lock down the platform when the Kitchen Helper is in use.

Step 2

4 | guidecraft.com | 9

Attach platform in lower position using bolt  $\lceil 2 \rceil$  as shown above.

Fold platform down and rotate latches as shown in Diagram 1 to lock sides into place.