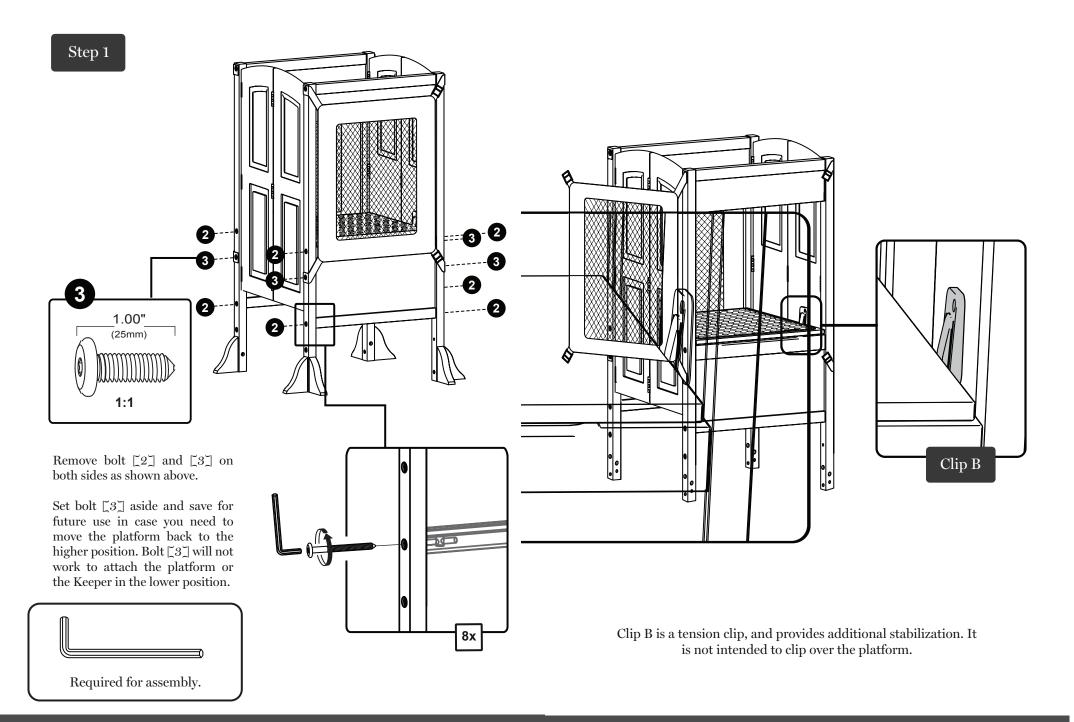

Clip A is designed to lock down the platform when the Kitchen Helper is in use.

Step 2

4 | guidecraft.com | 9

Attach platform in lower position using bolt  $\lceil 2 \rceil$  as shown above.

Fold platform down and rotate latches as shown in Diagram 1 to lock sides into place.