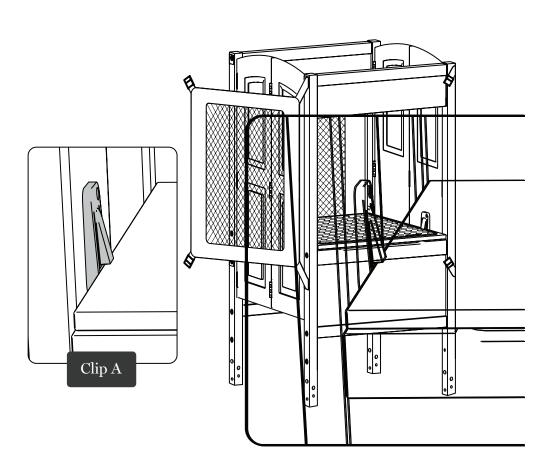

Clip A is designed to lock down the platform when the Kitchen Helper is in use.

Step 2

4 | guidecraft.com | 9

Attach platform in lower position using bolt  $\lceil 2 \rceil$  as shown above.

Fold platform down and rotate latches as shown in Diagram 1 to lock sides into place.