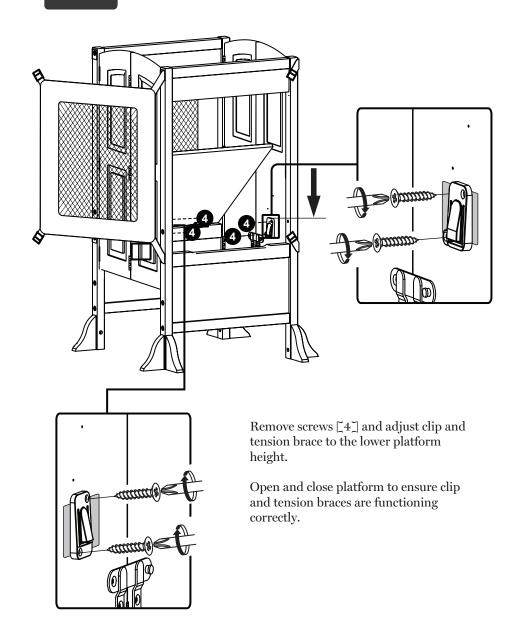

Clip A is designed to lock down the platform when the Kitchen Helper is in use.

Step 2

4 | guidecraft.com | 9

Attach platform in lower position using bolt  $\lceil 2 \rceil$  as shown above.

Fold platform down and rotate latches as shown in Diagram 1 to lock sides into place.