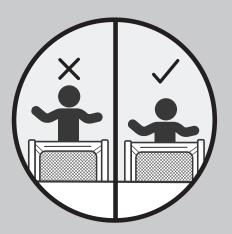

## Adjusting the Platform

The Kitchen Helper is designed to be used at two different heights based on the age and height of a child. Once a child's waist is above the top of the Kitchen Helper, please adjust to the lower position.