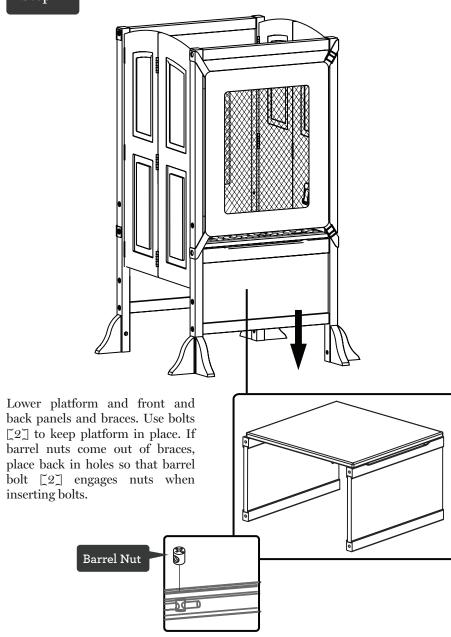

Clip A is designed to lock down the platform when the Kitchen Helper is in use.

Step 2

4 | guidecraft.com | 9

Attach platform in lower position using bolt  $\lceil 2 \rceil$  as shown above.

Fold platform down and rotate latches as shown in Diagram 1 to lock sides into place.