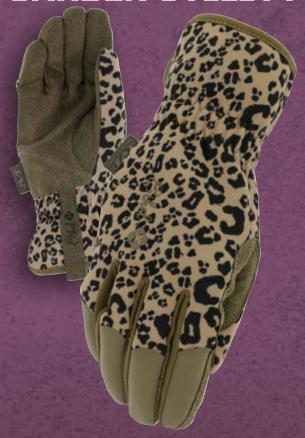

# **GARDENING HAND PROTECTION**

When you envision the day's projects and compile the necessary tools, don't forget the perfect pair of work gloves. Ethel Garden Utility gloves feature touchscreen capable synthetic leather palm material to protect your hands from cuts, scrapes and blisters while you work. With double stitching throughout, the Ethel Garden Utility is certain to become an integral part of your daily regime.

#### AVAILABLE COLORS

ETH-LP39 LEOPARD PURPLE

| \$  | M   | L   |
|-----|-----|-----|
| 510 | 520 | 530 |