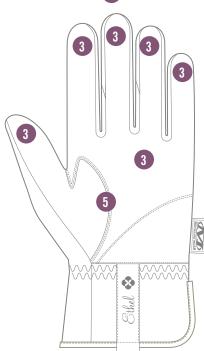

#### **FEATURES**

- 1. Extended elastic cuff delivers a secure fit to your wrist.
- 2. Form-fitting TrekDry® material helps keep hands cool and comfortable while you work.
- 3. Touchscreen capable synthetic leather keep you connected.
- 4. Pinched fingertip construction repositions vulnerable seams for added fingertip durability.
- 5. Two-piece palm design eliminates material bunching when working with hand tools.