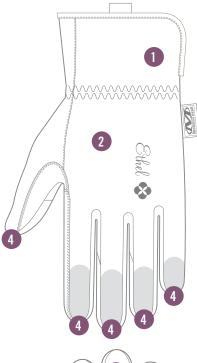

## **ELASTIC CUFF**

Extended stretch-elastic cuff provides a secure fit to your wrist.

#### **FEATURES**

- 1. Extended elastic cuff delivers a secure fit to your wrist.
- 2. Form-fitting TrekDry® material helps keep hands cool and comfortable while you work.
- 3. Touchscreen capable synthetic leather keep you connected.
- 4. Pinched fingertip construction repositions vulnerable seams for added fingertip durability.
- 5. Two-piece palm design eliminates material bunching when working with hand tools.