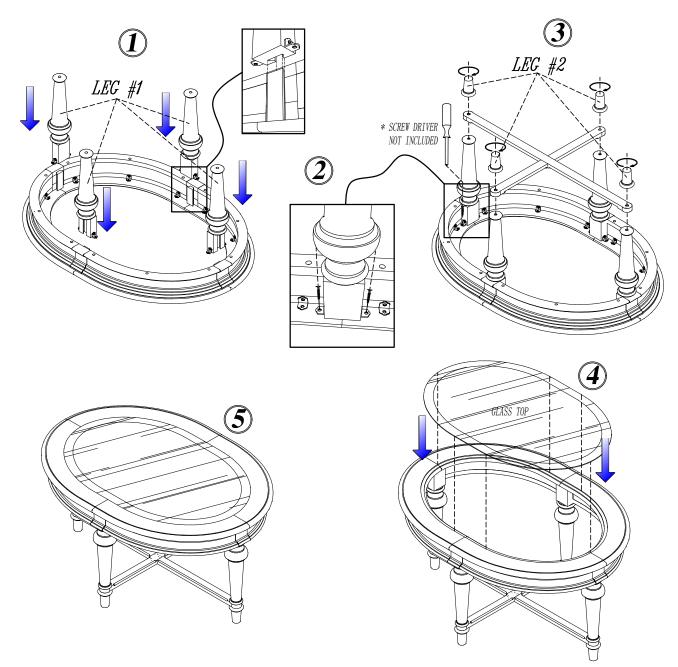

PLACE THE SMALL COFFEE TABLE UPSIDE DOWN ON SOFT AND CLEAN SURFACE TO PREVENT SCRATCHING

- 1. ATTACH THE FOUR LEGS (#1) TO THE TABLE TOP
- 2. SECURE THE FOUR LEGS WITH SCREW (A) INTO THE METAL BRACKET \*SCREW DRIVER NOT INCLUDED
- 3. ASSEMBLE THE X STRETCHER TO THE FOUR LEGS (#1) WITH FEET (#2)
- 4. SET THE SMALL COFFEE TABLE UPRIGHT AND PUT THE TOP GLASS ON THE SURFACE FRAME
- 5. ASSEMBLY COMPLETE