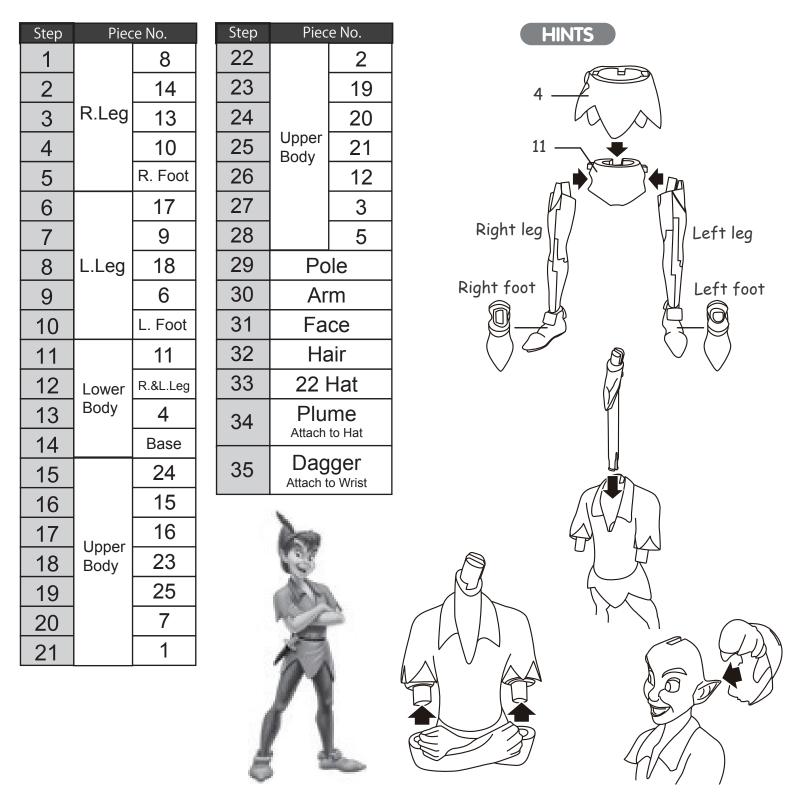

## PETER PAN INSTRUCTIONS

- Please count and make sure all pieces are present before assembly.
  The pole pieces are delicate. To prevent damage, do not use excessive force.
- 3. Assemble crystal puzzle by putting the puzzle pieces together in the order shown below.
- 4. Piece numbers are not necessarily in the order of assembly. Some pieces do not have numbers.
  - 5. Missing a piece? Email consumer@ugames.com with missing piece number.