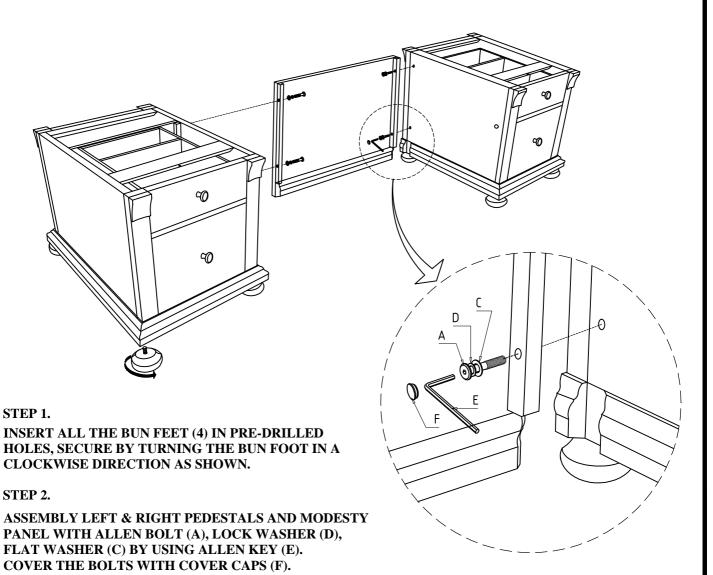

## STEP 3.

PLACE THE TOP ASSEMBLY ON THE PEDESTALS AS <u>SHOWN IN THE SIDE VIEW</u> THE TOP ASSEMBLY IS SET A LITTLE FOWARD ON THE PEDESTALS THAN PUSHED BACK TO LOCK THE FRENCH CLEATS. OPEN THE UPPER DRAWERS IN THE PEDESTALS.

SCREW THE TOP PANEL ASSEMBLY AND PEDESTALS WITH ALLEN BOLT (B), LOCK WASHER (D), FLAT WASHER (C) USING ALLEN KEY (E). CLOSE UPPER DRAWERS.

90

3

D B

Œ

Е