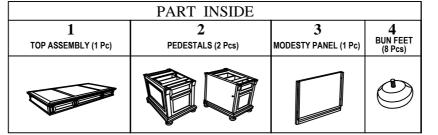

## X A HOWARD MILLER COMPANY 79410P / 79430P PEDS & MODESTY PANEL 79410T / 79430T TOP PANEL

|                                                                                                                                                                                                                                                                                                                                                                                                                                                                                                                                                                                                                                                                                                                                                                                                                                                                                                                                                                                                                                                                                                                                                                                                                                                                                                                                                                                                                                                                                                                                                                                                                                                                                                                                                                                                                                                                                                                                                                                                                                                                                                                                                                                                                                                                                                                                                                                                                                                                                                                                                                          |                                          | HARDWARE LIST |   |   |                  |   |  |  |
|--------------------------------------------------------------------------------------------------------------------------------------------------------------------------------------------------------------------------------------------------------------------------------------------------------------------------------------------------------------------------------------------------------------------------------------------------------------------------------------------------------------------------------------------------------------------------------------------------------------------------------------------------------------------------------------------------------------------------------------------------------------------------------------------------------------------------------------------------------------------------------------------------------------------------------------------------------------------------------------------------------------------------------------------------------------------------------------------------------------------------------------------------------------------------------------------------------------------------------------------------------------------------------------------------------------------------------------------------------------------------------------------------------------------------------------------------------------------------------------------------------------------------------------------------------------------------------------------------------------------------------------------------------------------------------------------------------------------------------------------------------------------------------------------------------------------------------------------------------------------------------------------------------------------------------------------------------------------------------------------------------------------------------------------------------------------------------------------------------------------------------------------------------------------------------------------------------------------------------------------------------------------------------------------------------------------------------------------------------------------------------------------------------------------------------------------------------------------------------------------------------------------------------------------------------------------------|------------------------------------------|---------------|---|---|------------------|---|--|--|
| ALLEN BOLT<br>$\frac{1}{16}$ "x 2" (4 Pcs) $\frac{5}{16}$ "x 6" (2 Pcs) $\frac{1}{16}$ PCs) $\frac{1}{16}$ COVER CAPS<br>$\frac{1}{16}$ (6 Pcs) $\frac{1}{16}$ (6 Pcs) $\frac{1}{16}$ (6 Pcs) $\frac{1}{16}$ (4 Pcs) (4 Pcs) \frac{1}{16} (4 Pcs) | Α                                        | B             | C | D | E                | F |  |  |
|                                                                                                                                                                                                                                                                                                                                                                                                                                                                                                                                                                                                                                                                                                                                                                                                                                                                                                                                                                                                                                                                                                                                                                                                                                                                                                                                                                                                                                                                                                                                                                                                                                                                                                                                                                                                                                                                                                                                                                                                                                                                                                                                                                                                                                                                                                                                                                                                                                                                                                                                                                          | ALLEN BOLT $\frac{5}{16}$ " x 2" (4 Pcs) |               |   |   | (FOR BOLT 5/16") |   |  |  |
|                                                                                                                                                                                                                                                                                                                                                                                                                                                                                                                                                                                                                                                                                                                                                                                                                                                                                                                                                                                                                                                                                                                                                                                                                                                                                                                                                                                                                                                                                                                                                                                                                                                                                                                                                                                                                                                                                                                                                                                                                                                                                                                                                                                                                                                                                                                                                                                                                                                                                                                                                                          |                                          |               | 0 | Q |                  | 0 |  |  |