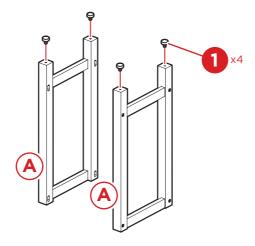

# PRODUCT ASSEMBLY

1

Screw four part 1 feet into two part A sides.

Attach two sides to the part B lower shelf and part C upper shelf with eight part 2 screws. Flip table onto its legs.

Question about your product? We're here to help. Visit us at: