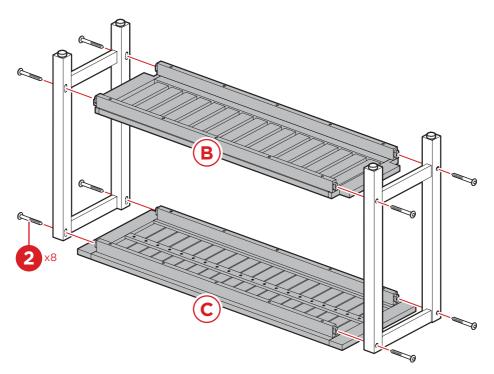

# PRODUCT ASSEMBLY

1

Screw four part 1 feet into two part A sides.

Attach two sides to the part B lower shelf and part C upper shelf with eight part 2 screws. Flip table onto its legs.

Question about your product? We're here to help. Visit us at: