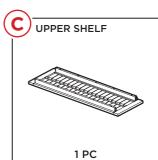

# PRODUCT ASSEMBLY

1

Screw four part 1 feet into two part A sides.

Attach two sides to the part B lower shelf and part C upper shelf with eight part 2 screws. Flip table onto its legs.

Question about your product? We're here to help. Visit us at: