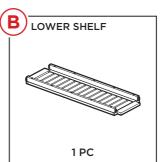

# PRODUCT ASSEMBLY

1

Screw four part 1 feet into two part A sides.

Attach two sides to the part B lower shelf and part C upper shelf with eight part 2 screws. Flip table onto its legs.

Question about your product? We're here to help. Visit us at: