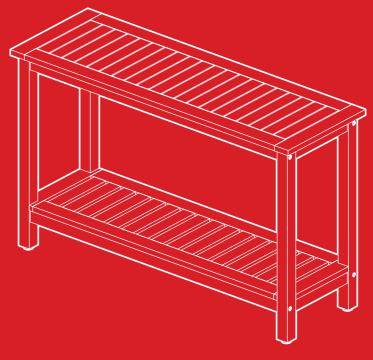

# PRODUCT ASSEMBLY

1

Screw four part 1 feet into two part A sides.

Attach two sides to the part B lower shelf and part C upper shelf with eight part 2 screws. Flip table onto its legs.

Question about your product? We're here to help. Visit us at: