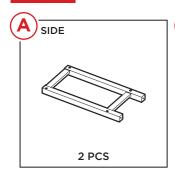

# PRODUCT ASSEMBLY

1

Screw four part 1 feet into two part A sides.

Attach two sides to the part B lower shelf and part C upper shelf with eight part 2 screws. Flip table onto its legs.

Question about your product? We're here to help. Visit us at: