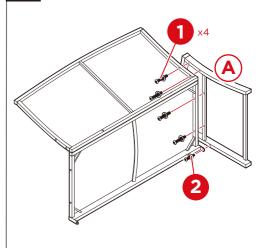

# **PRODUCT ASSEMBLY - CHAIR**

Attach part C chair seat to part D chair backrest with a part 1 screw set.

Attach part A right arm with four part 1 screw sets and a part 2 screw set.

Attach part B left arm with four part 1 screw sets and a part 2 screw set.