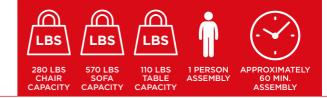

#### NOTICE

Please retain these instructions for future reference

- · Please do not exceed the weight limitations of this item.
- Do not stand on or use any part of this item as a step ladder.
- Firmly secure all bolts, screws and knobs before use.
- Reconfirm that all bolts, screws, and knobs are secure every 90 days.
- Fasten screws loosely during initial assembly. Do not firmly tighten the screws until the item is completely assembled.
- Do not use or store this item in the proximity of open flame or flammable/combustible chemicals.
- If any parts are missing, broken, damaged, or worn, stop using this product until repairs are made and/or factory replacement parts are installed.
- Do not use this item in a way inconsistent with the manufacturer's instructions as this could void the product warranty.