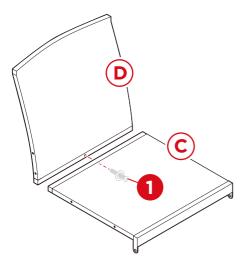

# **PRODUCT ASSEMBLY - CHAIR**

Attach part C chair seat to part D chair backrest with a part 1 screw set.

Attach part A right arm with four part 1 screw sets and a part 2 screw set.

Attach part B left arm with four part 1 screw sets and a part 2 screw set.