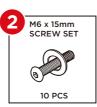

- · Please do not exceed the weight limitations of this item.
- Do not stand on or use any part of this item as a step ladder.
- Firmly secure all bolts, screws and knobs before use.
- Reconfirm that all bolts, screws, and knobs are secure every 90 days.
- Fasten screws loosely during initial assembly. Do not firmly tighten the screws until the item is completely assembled.
- Do not use or store this item in the proximity of open flame or flammable/combustible chemicals.
- If any parts are missing, broken, damaged, or worn, stop using this product until repairs are made and/or factory replacement parts are installed.
- Do not use this item in a way inconsistent with the manufacturer's instructions as this could void the product warranty.

#### **TOOLS REQUIRED**





#### **HARDWARE**





# **PARTS**

























# **PRODUCT ASSEMBLY - CHAIR**

Attach part C chair seat to part D chair backrest with a part 1 screw set.

Attach part A right arm with four part 1 screw sets and a part 2 screw set.





Attach part B left arm with four part 1 screw sets and a part 2 screw set.

Place a part K seat cushion. Repeat to build another chair.





## PRODUCT ASSEMBLY - SOFA

Attach part E sofa seat to part F sofa backrest with two part 1 screw sets.

T) x2

Attach part A right arm with four part 1 screw sets and a part 2 screw set.



Attach part B left arm with four part 1 screw sets and a part 2 screw set.



Place the part L sofa cushion.



# PRODUCT ASSEMBLY - TABLE

Attach two part I table legs to the part G tabletop with four part 1 screw sets.

x2 1

Attach the p