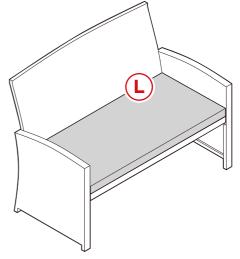

with the manufacturer's instructions as this could void the product warranty.

#### **TOOLS REQUIRED**





#### **HARDWARE**





# **PARTS**

























# **PRODUCT ASSEMBLY - CHAIR**

Attach part C chair seat to part D chair backrest with a part 1 screw set.

Attach part A right arm with four part 1 screw sets and a part 2 screw set.





Attach part B left arm with four part 1 screw sets and a part 2 screw set.

Place a part K seat cushion. Repeat to build another chair.





## PRODUCT ASSEMBLY - SOFA

Attach part E sofa seat to part F sofa backrest with two part 1 screw sets.

T) x2

Attach part A right arm with four part 1 screw sets and a part 2 screw set.



Attach part B left arm with four part 1 screw sets and a part 2 screw set.



Place the part L sofa cushion.



# PRODUCT ASSEMBLY - TABLE

Attach two part I table legs to the part G tabletop with four part 1 screw sets.

x2 1

Attach the part H table support with four part 2 screw sets.



Place the part J glass.





Question about your product? We're here to help. Visit us at:

### help.bestchoiceproducts.com









Orders FA(



Product Assembly



Returns & Refund

#### **PRODUCT WARRANTY INFORMATION**

All items can be returned for any reason within 60 days of the receipt and will receive a full refund as long as the item is returned in its original product packaging and all accessories from its original shipment are included. All returned items will receive a full refund back to the original payment method. All returned items will not be charged a re-stocking fee.

All returned items requ