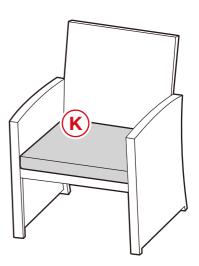

assembled.
- Do not use or store this item in the proximity of open flame or flammable/combustible chemicals.
- If any parts are missing, broken, damaged, or worn, stop using this product until repairs are made and/or factory replacement parts are installed.
- Do not use this item in a way inconsistent with the manufacturer's instructions as this could void the product warranty.

#### **TOOLS REQUIRED**





#### **HARDWARE**





# **PARTS**

























# **PRODUCT ASSEMBLY - CHAIR**

Attach part C chair seat to part D chair backrest with a part 1 screw set.

Attach part A right arm with four part 1 screw sets and a part 2 screw set.





Attach part B left arm with four part 1 screw sets and a part 2 screw set.

Place a part K seat cushion. Repeat to build another chair.





## PRODUCT ASSEMBLY - SOFA

Attach part E sofa seat to part F sofa backrest with two part 1 screw sets.

T) x2

Attach part A right arm with four part 1 screw sets and a part 2 screw set.



Attach part B left arm with four part 1 screw sets and a part 2 screw set.



Place the part L sofa cushion.



# PRODUCT ASSEMBLY - TABLE

Attach two part I table legs to the part G tabletop with four part 1 screw sets.

x2 1

Attach the part H table support with four part 2 screw sets.



Place the part J glass.





Question about your product? We're here to help. Visit us at:

### help.bestchoiceproducts.com









Orders FA(



Product Assembly



Returns & Refund

#### **PRODUCT WARRANTY INFORMATION**

All items can be returned for any reason within 60 days of the receipt and will receive a f