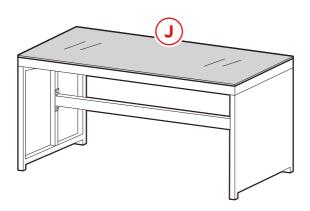

# PRODUCT ASSEMBLY - TABLE

Attach two part I table legs to the part G tabletop with four part 1 screw sets.

x2 1

Attach the part H table support with four part 2 screw sets.

Place the part J glass.

Question about your product? We're here to help. Visit us at: