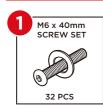

e

- · Please do not exceed the weight limitations of this item.
- Do not stand on or use any part of this item as a step ladder.
- Firmly secure all bolts, screws and knobs before use.
- Reconfirm that all bolts, screws, and knobs are secure every 90 days.
- Fasten screws loosely during initial assembly. Do not firmly tighten the screws until the item is completely assembled.
- Do not use or store this item in the proximity of open flame or flammable/combustible chemicals.
- If any parts are missing, broken, damaged, or worn, stop using this product until repairs are made and/or factory replacement parts are installed.
- Do not use this item in a way inconsistent with the manufacturer's instructions as this could void the product warranty.

#### **TOOLS REQUIRED**





#### **HARDWARE**





# **PARTS**

























# **PRODUCT ASSEMBLY - CHAIR**

Attach part C chair seat to part D chair backrest with a part 1 screw set.

Attach part A right arm with four part 1 screw sets and a part 2 screw set.





Attach part B left arm with four part 1 screw sets and a part 2 screw set.

Place a part K seat cushion. Repeat to build another chair.





## PRODUCT ASSEMBLY - SOFA

Attach part E sofa seat to part F sofa backrest with two part 1 screw sets.

T) x2

Attach part A right arm with four part 1 screw sets and a part 2 screw set.



Attach part B left arm with four part 1 screw sets and a part 2 screw set.



Place the part L sofa cushion.



# PRODUCT ASSEMBLY - TABLE

Attach two part I table legs to the part G tabletop with four part 1 screw sets.

x2 1

Attach the