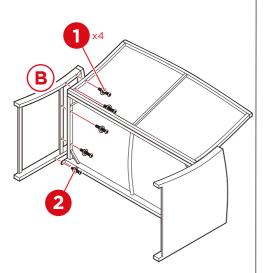

## PRODUCT ASSEMBLY - SOFA

Attach part E sofa seat to part F sofa backrest with two part 1 screw sets.

T) x2

Attach part A right arm with four part 1 screw sets and a part 2 screw set.

Attach part B left arm with four part 1 screw sets and a part 2 screw set.