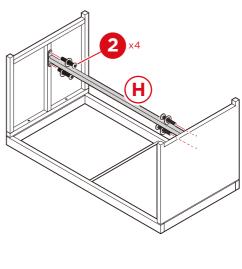

# PRODUCT ASSEMBLY - TABLE

Attach two part I table legs to the part G tabletop with four part 1 screw sets.

x2 1

Attach the part H table support with four part 2 screw sets.

Place the part J glass.

Question about your product? We're here to help. Visit us at: