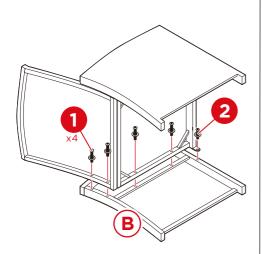

# **PRODUCT ASSEMBLY - CHAIR**

Attach part C chair seat to part D chair backrest with a part 1 screw set.

Attach part A right arm with four part 1 screw sets and a part 2 screw set.

Attach part B left arm with four part 1 screw sets and a part 2 screw set.