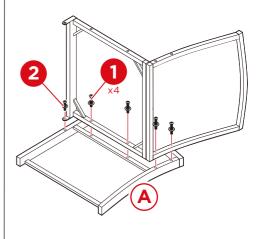

# **PRODUCT ASSEMBLY - CHAIR**

Attach part C chair seat to part D chair backrest with a part 1 screw set.

Attach part A right arm with four part 1 screw sets and a part 2 screw set.

Attach part B left arm with four part 1 screw sets and a part 2 screw set.