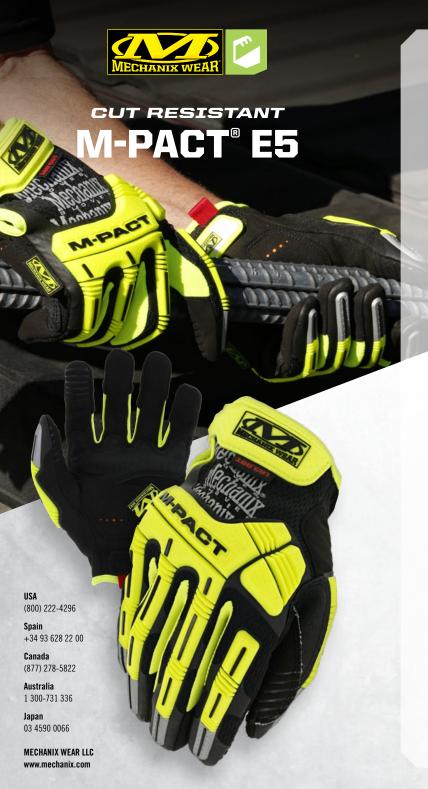

## **CUT RESISTANT HAND PROTECTION**

Make an M-Pact® on the job. The Hi-Viz M-Pact E5 protects working hands with EN 388 Level E & ANSI A5 cut resistance. Anatomically designed Thermoplastic Rubber (TPR) absorbs heavy impact and meets EN 388 impact standard. The M-Pact features D30® palm padding to dissipate high-impact energy and reduce hand fatigue as the day goes on.

## **FEATURES**

- Thermoplastic Rubber (TPR) impact protection meets EN 2X43DP impact standard.
- Thermoplastic Rubber (TPR) pinch-point fingertip protection.
- Thermoplastic Rubber (TPR) closure creates a secure fit.
- Breathable TrekDry® keeps your hands cool and comfortable.
- Reflective print creates eye-catching luminance in low-light environments.
- Armortex® palm reinforcement supports added durability.
- High-tenacity Armortex® liner protects the palm with EN 2X43DP Level E and ANSI A5 cut resistance.
- D30® palm padding absorbs impact and vibration.
- Touchscreen capable synthetic leather keeps you connected while you work.
- Machine washable.