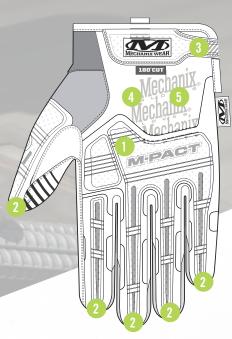

## **FEATURES**

- Thermoplastic Rubber (TPR) impact protection meets EN 2X43DP impact standard.
- Thermoplastic Rubber (TPR) pinch-point fingertip protection.
- Thermoplastic Rubber (TPR) closure creates a secure fit.
- Breathable TrekDry® keeps your hands cool and comfortable.
- Reflective print creates eye-catching luminance in low-light environments.
- Armortex® palm reinforcement supports added durability.
- High-tenacity Armortex® liner protects the palm with EN 2X43DP Level E and ANSI A5 cut resistance.
- D30® palm padding absorbs impact and vibration.
- Touchscreen capable synthetic leather keeps you connected while you work.
- Machine washable.