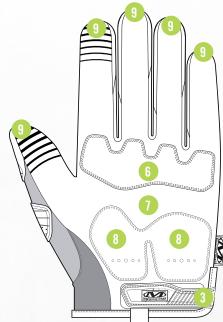

## **FEATURES**

- Thermoplastic Rubber (TPR) impact protection meets EN 2X43DP impact standard.
- Thermoplastic Rubber (TPR) pinch-point fingertip protection.
- Thermoplastic Rubber (TPR) closure creates a secure fit.
- Breathable TrekDry® keeps your hands cool and comfortable.
- Reflective print creates eye-catching luminance in low-light environments.
- Armortex® palm reinforcement supports added durability.
- High-tenacity Armortex® liner protects the palm with EN 2X43DP Level E and ANSI A5 cut resistance.
- D30® palm padding absorbs impact and vibration.
- Touchscreen capable synthetic leather keeps you connected while you work.
- Machine washable.