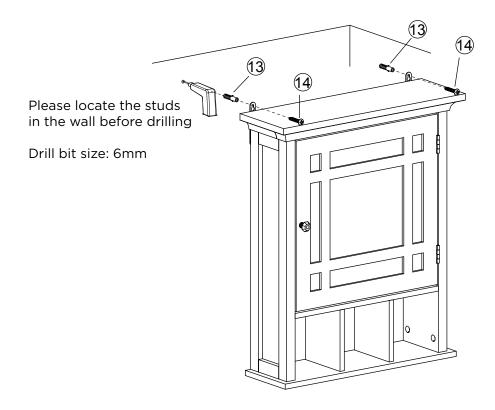

# INSTRUCTION MANUAL

Bathroom Vanity Mirror Wall Storage Cabinet

### PARTS | HARDWARE | PRODUCT ASSEMBLY



Page 2 of 5

### **PRODUCT ASSEMBLY**



Page 3 of 5

### **PRODUCT ASSEMBLY**



Page 4 of 5

#### **PRODUCT ASSEMBLY**

## Step9



## Step 10





Question about your product? We're here to help. Visit us at:

help.bestchoiceproducts.com











#### PRODUCT WARRANTY INFORMATION

All items can be returned for any reason within 60 days of the receipt and will receive a full refund as long as the item is returned in its original product packaging and all accessories from its original shipment are included. All returned items will receive a full refund back to the original payment method. All returned items will not be charged a re-stocking fee.

All returned items require an RA (Return Authorization) number, which can only be provided by a Best Choice Products Customer Service Representative when the return request is submitted. Items received without an RA may not be accepted or may increase your return processing