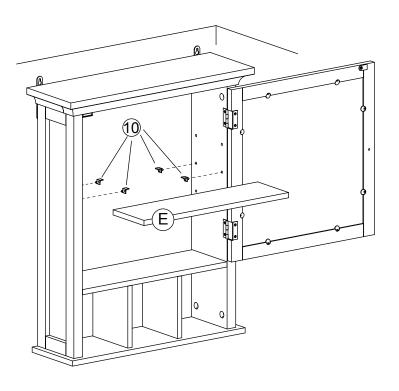

# INSTRUCTION MANUAL

Bathroom Vanity Mirror Wall Storage Cabinet

### PARTS | HARDWARE | PRODUCT ASSEMBLY



Page 2 of 5

### **PRODUCT ASSEMBLY**



Page 3 of 5

### **PRODUCT ASSEMBLY**



Page 4 of 5

#### **PRODUCT ASSEMBLY**

## Step9



## Step 10





Question about your product? We're here to help. Visit us at:

help.bestchoiceproducts.com











#### PRODUCT WARRANTY INFORMATION

All items can be returned for any reason within 60 days of the receipt and will receive a full refund as long as the item is returned in its original product packaging and all accessories from its original shipment are included. All returned items will receive a full refund back to the original payment method. All returned items will not be charged a re-stocking fee.

All returned items require an RA (Return Authorization) number, which can only be provided by a Best Choice Products Customer Service Representative when the return request is submitted. Items received without an RA may not be accepted or may increase your return processing time. Once an