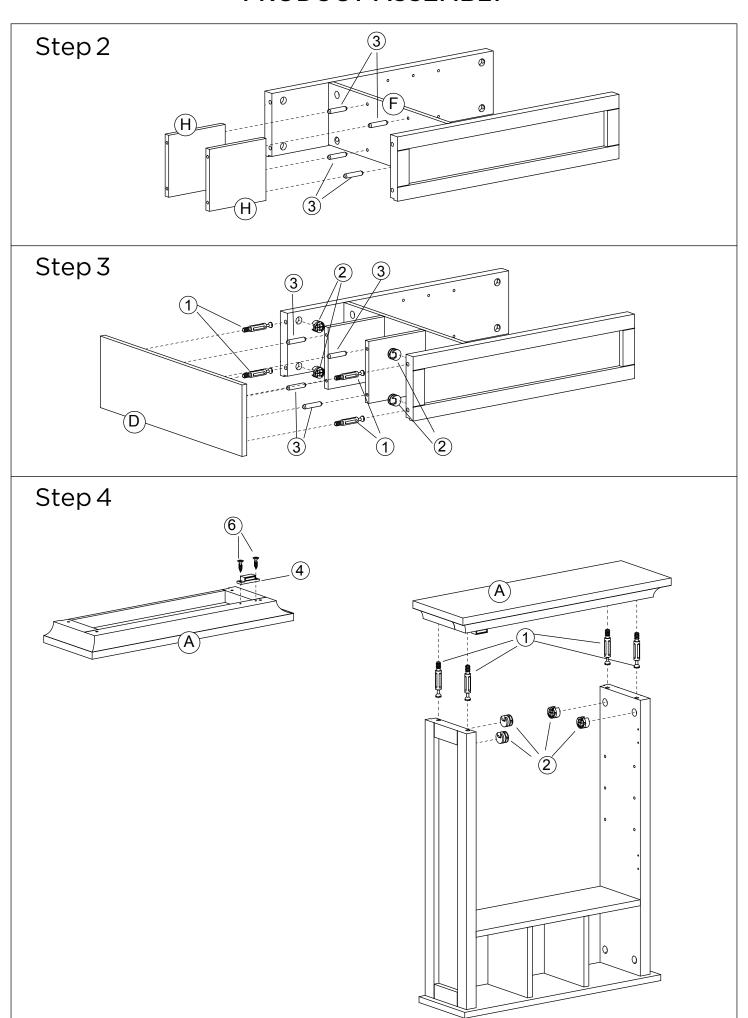

# INSTRUCTION MANUAL

Bathroom Vanity Mirror Wall Storage Cabinet

### PARTS | HARDWARE | PRODUCT ASSEMBLY



Page 2 of 5

### **PRODUCT ASSEMBLY**



Page 3 of 5

### **PRODUCT ASSEMBLY**



Page 4 of 5

#### **PRODUCT ASSEMBLY**

## Step9



## Step 10





Question about your product? We're here to help. Visit us at:

help.bestchoiceproducts.com











#### PRODUCT WARRANTY INFORMATION

All items can be returned for any reason within 60 days of the receipt and will receive a full refund as long as the item is returned in its original product packaging and all accessories from its original shipment are included. All returned items will receive a full refund back to the original payment method. All returned items will not be charged a re-stocking fee.

All returned items require an RA (Return Authorization) number, which can only be provided by a Best Choice Products Customer Service Representative when the return request is submi