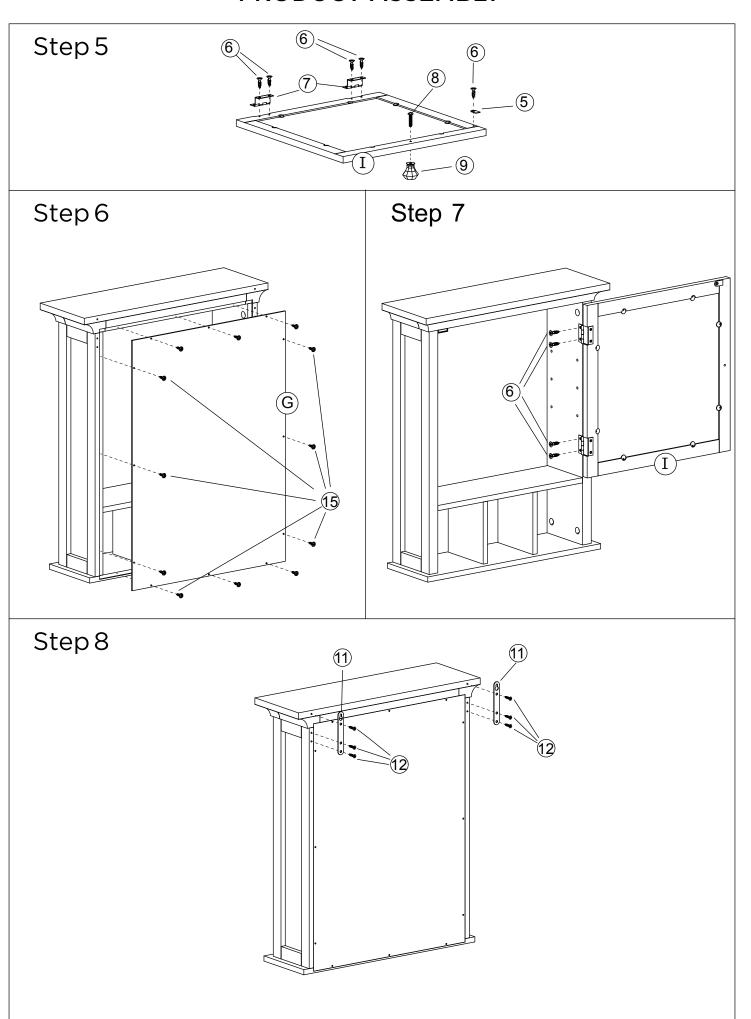

# INSTRUCTION MANUAL

Bathroom Vanity Mirror Wall Storage Cabinet

### PARTS | HARDWARE | PRODUCT ASSEMBLY



Page 2 of 5

### **PRODUCT ASSEMBLY**



Page 3 of 5

### **PRODUCT ASSEMBLY**



Page 4 of 5

#### **PRODUCT ASSEMBLY**

## Step9



## Step 10





Question about your product? We're here to help. Visit us at:

help.bestchoiceproducts.com











#### PRODUCT WARRANTY INFORMATION

All items can be returned for any reason within 60 days of the receipt and will receive a full refund as long as the item is returned in its original product packaging and all accessories from its original shipment are included. All returned items will receive a full refund back to the original payment method. All returned items will not be charged a re-stocking fee.

All returned items require an RA (Return Authorization) number, which can only be provided by a Best Choice Products Customer Service Representative when the return request is submitted. Items received without an RA may no