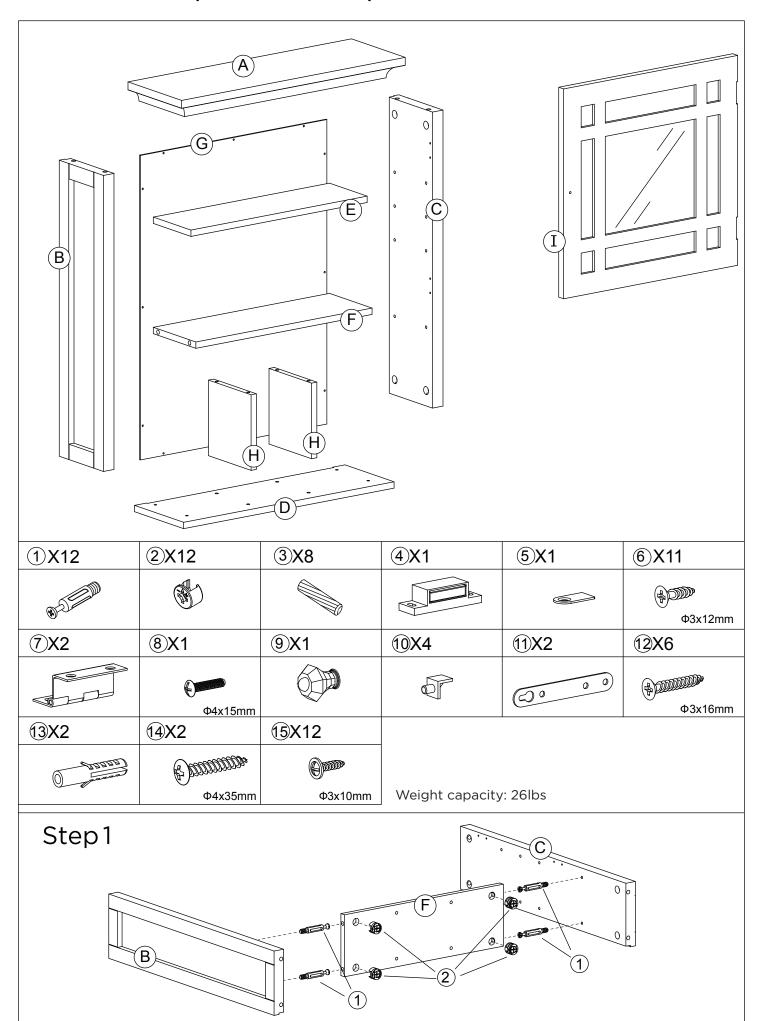

# INSTRUCTION MANUAL

Bathroom Vanity Mirror Wall Storage Cabinet

### PARTS | HARDWARE | PRODUCT ASSEMBLY



Page 2 of 5

### **PRODUCT ASSEMBLY**



Page 3 of 5

### **PRODUCT ASSEMBLY**



Page 4 of 5

#### **PRODUCT ASSEMBLY**

## Step9



## Step 10





Question about your product? We're here to help. Visit us at:

help.bestchoiceproducts.com











#### PRODUCT WARRANTY INFORMATION

All items can be returned for any reason within 60 days of the receipt and will receive a full refund as long as the item is returned in its original product packaging and all accessories from its original shipment are included. All returned items will receive a full refund back to the original payment method. All returned items will not be charged a re-stocking fee.

All returned items require an RA (Return Authorization) number, which can only be provided by a Best Choice Products Customer Service Repres