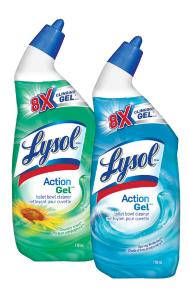

## **Action Gel Toilet Bowl Cleaner**

Lysol $^\circ$  Toilet Bowl Cleaner cleans and refreshes your toilet bowl. The angled bottle targets hard-to-reach areas. Leaves bowl with a fresh scent.

#### Features & Benefits

- Powers through tough toilet stains.
- The angled bottle targets hard-to-reach areas.
- Whitens as it cleans.
- Deodorizes.

#### **Action Gel Toilet Bowl Cleaner**