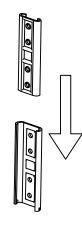

**3** Hod

2

Hook on the Back Frame (B) to Left Panel (C) & Right Panel (D) properly.

Place Seat Cushion (E) on the chair properly. The assembly is complete.