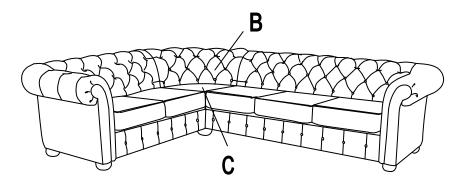

Put the Corner Cushion (C) and the cushion of Chair, Love Seat or Sofa on Sofa Frame. The assembly is completed.