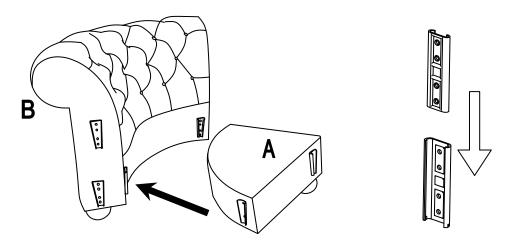

## **ASSEMBLY INSTRUCTION**

This page lists all the contents included in the box. As you unpack and prepare for assembly, place the contents on a carpeted or padded area to protect them from damage.

Hook on Seat Frame (A) to Back Frame (B) properly.

3

Hook on Seat Frame of Chair, Love Seat or Sofa to Corner Seat (A) and (B) properly. (Seat Frame of Chair, Love Seat or Sofa are not in the Corner Seat carton)

Hook on Back Frame of Chair, Love Seat or Sofa to Back Frame (B) properly. (Back Frame of Chair, Love Seat or Sofa are not in the Corner Seat carton)