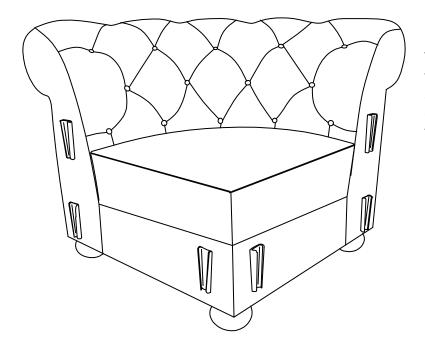

## ASSEMBLY INSTRUCTION

This page lists all the contents included in the box. As you unpack and prepare for assembly, place the contents on a carpeted or padded area to protect them from damage.

Assembly the Plastic Leg (F) at the bottom of Seat Frame (A) as picture showing.