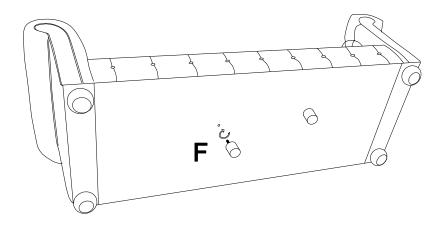

## ASSEMBLY INSTRUCTION

This page lists all the contents included in the box. As you unpack and prepare for assembly, place the contents on a carpeted or padded area to protect them from damage.

Assembly the Plastic Leg (F) at the bottom of Seat Frame (A) as picture showing.