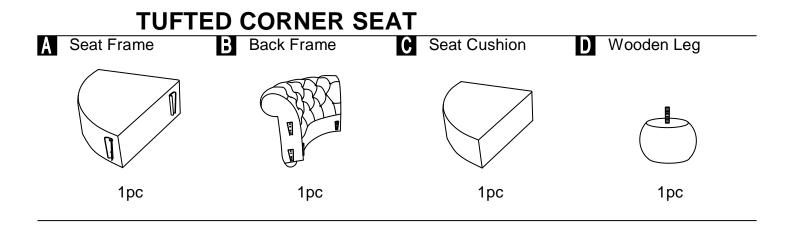

3

Hook on Seat Frame of Chair, Love Seat or Sofa to Corner Seat (A) and (B) properly. (Seat Frame of Chair, Love Seat or Sofa are not in the Corner Seat carton)

Hook on Back Frame of Chair, Love Seat or Sofa to Back Frame (B) properly. (Back Frame of Chair, Love Seat or Sofa are not in the Corner Seat carton)

Put the Corner Cushion (C) and the cushion of Chair, Love Seat or Sofa on Sofa Frame. The assembly is completed.