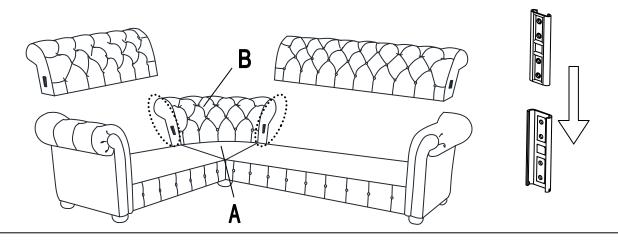

3

Hook on Seat Frame of Chair, Love Seat or Sofa to Corner Seat (A) and (B) properly. (Seat Frame of Chair, Love Seat or Sofa are not in the Corner Seat carton)

Hook on Back Frame of Chair, Love Seat or Sofa to Back Frame (B) properly. (Back Frame of Chair, Love Seat or Sofa are not in the Corner Seat carton)