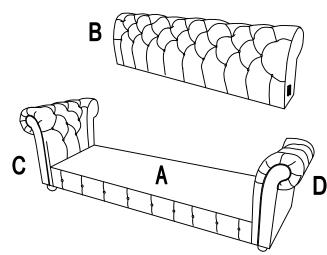

## **ASSEMBLY INSTRUCTION**

This page lists all the contents included in the box. As you unpack and prepare for assembly, place the contents on a carpeted or padded area to protect them from damage.

Hook on Seat Frame (A) to Back Frame (B) properly.

3

Hook on Seat Frame of Chair, Love Seat or Sofa to Corner Seat (A) and (B) properly. (Seat Frame of Chair, Love Seat or Sofa are not in the Corner Seat carton)

Hook on Back Frame of Chair, Love Seat or Sofa to Back Frame (B) properly. (Back Frame of Chair, Love Seat or Sofa are not in the Corner Seat carton)

Put the Corner Cushion (C) and the cushion of Chair, Love Seat or Sofa on Sofa Frame. The assembly is completed.