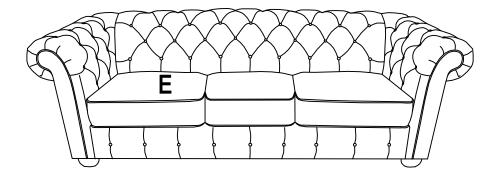

**3** Hod

2

Hook on the Back Frame (B) to Left Panel (C) & Right Panel (D) properly.

Place Seat Cushion (E) on the chair properly. The assembly is complete.

Put the Corner Cushion (C) and the cushion of Chair, Love Seat or Sofa on Sofa Frame. The assembly is completed.