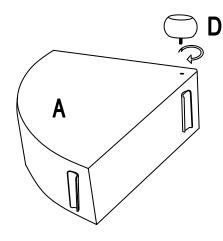

## **ASSEMBLY INSTRUCTION**

This page lists all the contents included in the box. As you unpack and prepare for assembly, place the contents on a carpeted or padded area to protect them from damage.

Hook on Seat Frame (A) to Back Frame (B) properly.