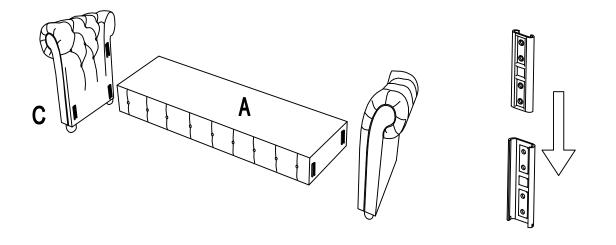

## **ASSEMBLY INSTRUCTION**

This page lists all the contents included in the box. As you unpack and prepare for assembly, place the contents on a carpeted or padded area to protect them from damage.

Hook on Seat Frame (A) to Back Frame (B) properly.