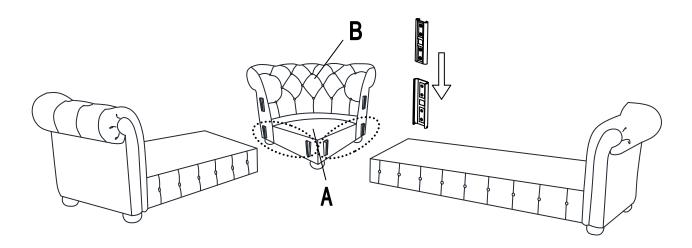

3

Hook on Seat Frame of Chair, Love Seat or Sofa to Corner Seat (A) and (B) properly. (Seat Frame of Chair, Love Seat or Sofa are not in the Corner Seat carton)

Hook on Back Frame of Chair, Love Seat or Sofa to Back Frame (B) properly. (Back Frame of Chair, Love Seat or Sofa are not in the Corner Seat carton)

Put the Corner Cushion (C) and the cushion of Chair, Love Seat or Sofa on Sofa Frame. The assembly is completed.