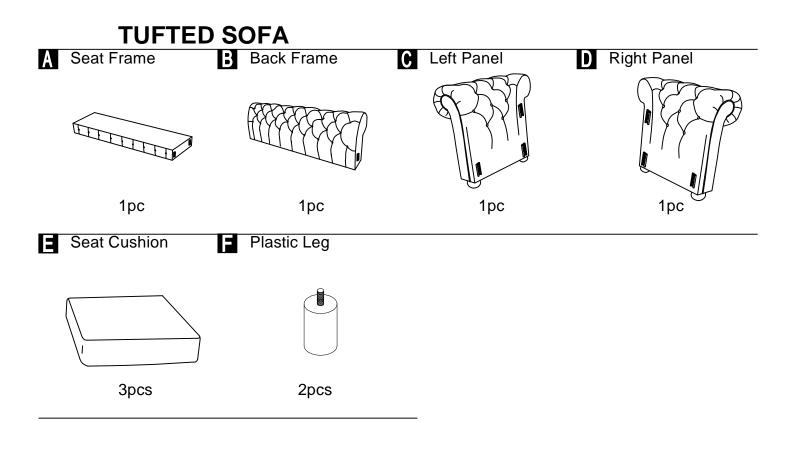

## ASSEMBLY INSTRUCTION

This page lists all the contents included in the box. As you unpack and prepare for assembly, place the contents on a carpeted or padded area to protect them from damage.

Assembly the Plastic Leg (F) at the bottom of Seat Frame (A) as picture showing.