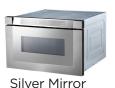

## **FEATURES**

AVAILABLE FINISHES

• 24 In. Built-in Microwave Drawer

• Quiet 45dBA Operation

Fits anything from a 20-oz cup of coffee to a 13-in x 9-in baking pan

- 1000 watts with 11 power levels
- Touch Control with Back-Lit White Display
- Opens and closes with the touch of a button
- Warm mode keeps food warm up to 30 minutes
- Convenient automatic sensor programs
- Panel lock prevents unwanted drawer operation
- 48-In. 3-prong power cord included