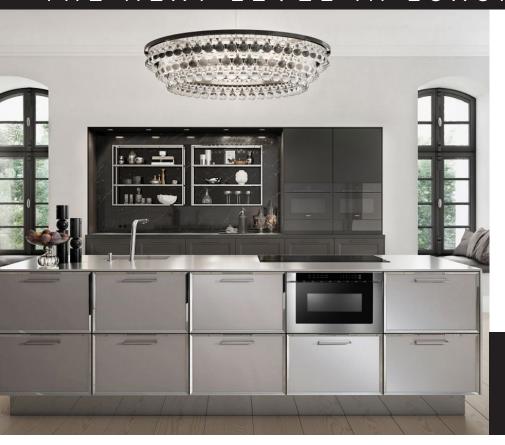

## THE NEXT LEVEL IN LUXURY APPLIANCES

XOMWD24S

- 1000 watts | 11 Power Levels
- Touch Control with Back-Lit White Display
- 1.2 Cu.Ft. Capacity
- Modern Handleless Design

The XO Microwave Drawer brings a whole new dimension of convenience to your kitchen. Easily installed in cabinets, islands or pantries, your XO microwave drawer is more accessible without consuming any counter space. Because it opens like a drawer with the push of a button, it is simple to operate right or left handed. Dishes lift up and out rather than from the side reducing the possibility of spilling.

## **FEATURES**

AVAILABLE FINISHES

• 24 In. Built-in Microwave Drawer

• Quiet 45dBA Operation

Fits anything from a 20-oz cup of coffee to a 13-in x 9-in baking pan

- 1000 watts with 11 power levels
- Touch Control with Back-Lit White Display
- Opens and closes with the touch of a button
- Warm mode keeps food warm up to 30 minutes
- Convenient automatic sensor programs
- Panel lock prevents unwanted drawer operation
- 48-In. 3-prong power cord included