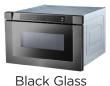

## **FEATURES**

AVAILABLE FINISHES

• 24 In. Built-in Microwave Drawer

• Quiet 45dBA Operation

Fits anything from a 20-oz cup of coffee to a 13-in x 9-in baking pan

- 1000 watts with 11 power levels
- Touch Control with Back-Lit White Display
- Opens and closes with the touch of a button
- Warm mode keeps food warm up to 30 minutes
- Convenient automatic sensor programs
- Panel lock prevents unwanted drawer operation
- 48-In. 3-prong power cord included