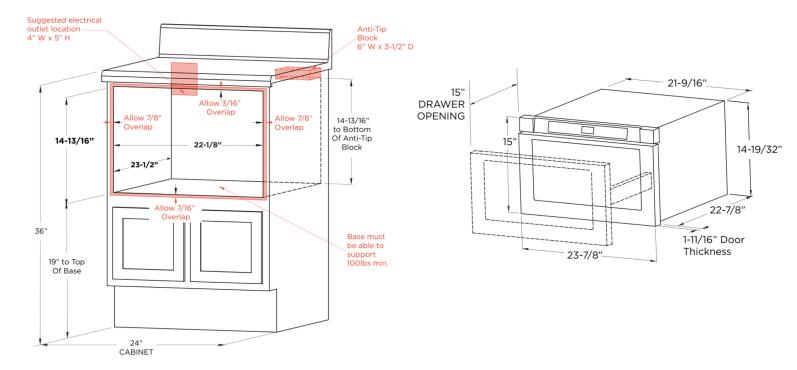

## **Standard Installation Dimensions and Clearances**

## **SPECIFICATIONS**

**ELECTRICAL** 120V 60HZ 15A

RATED INPUT 1500W

RATED OUTPUT 1000W

**OVEN CAPACITY** 1.2 cu ft

**INTERNAL DIMENSIONS** 

16" W x 7" H x 16" D

**EXTERNAL DIMENSIONS** 

23-7/8" W x 14-19/32" H x 24-9/16" D

**NET WEIGHT** APPROX 71 lbs