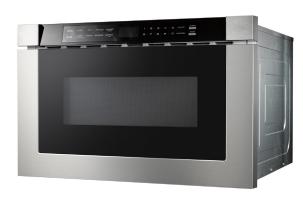

## THE NEXT LEVEL IN LUXURY APPLIANCES

XOMWD24S

- 1000 watts | 11 Power Levels
- Touch Control with Back-Lit White Display
- 1.2 Cu.Ft. Capacity
- Modern Handleless Design

The XO Microwave Drawer brings a whole new dimension of convenience to your kitchen. Easily installed in cabinets, islands or pantries, your XO microwave drawer is more accessible without consuming any counter space. Because it opens like a drawer with the push of a button, it is simple to operate right or left handed. Dishes lift up and out rather than from the side reducing the possibility of spilling.

## **FEATURES**

AVAILABLE FINISHES

• 24 In. Built-in Microwave Drawer

• Quiet 45dBA Operation

Fits anything from a 20-oz cup of coffee to a 13-in x 9-in baking pan

- 1000 watts with 11 power levels
- Touch Control with Back-Lit White Display
- Opens and closes with the touch of a button
- Warm mode keeps food warm up to 30 minutes
- Convenient automatic sensor programs
- Panel lock prevents unwanted drawer operation
- 48-In. 3-prong power cord included