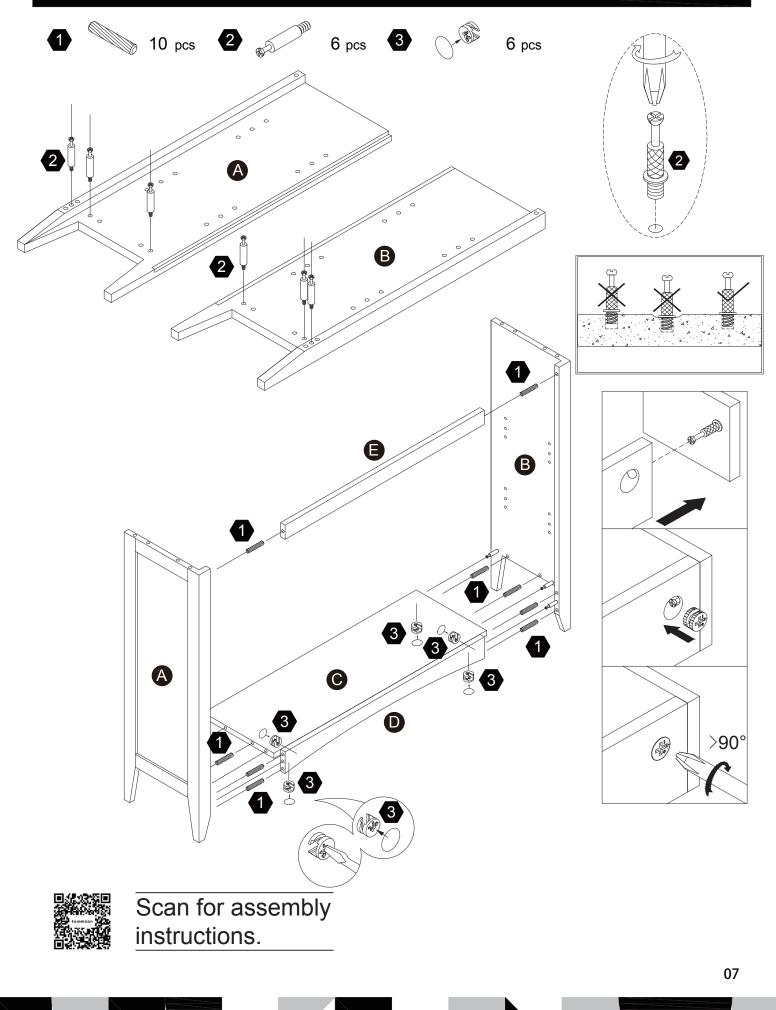

| <b>1</b> pc   | 8 pcs                 |
| 6           |                        | 8                                         | 9             |                       |
| 2 pcs       | 2 pcs                  | 8 pcs                                     | 1 pc          | Ø3*12mm D=7<br>16 pcs |
| 1           | 12                     | 13                                        | 14            |                       |
|             | CILICITICO DE CONTROLO | D. M. | $\bigcirc$    |                       |
|             |                        | Ø4*35mm                                   |               |                       |
| <b>1</b> pc | <b>1</b> pc            | 2 pcs                                     | 2 pcs         |                       |



# Step 1



# Step 2



## Step 3



09









8 pcs