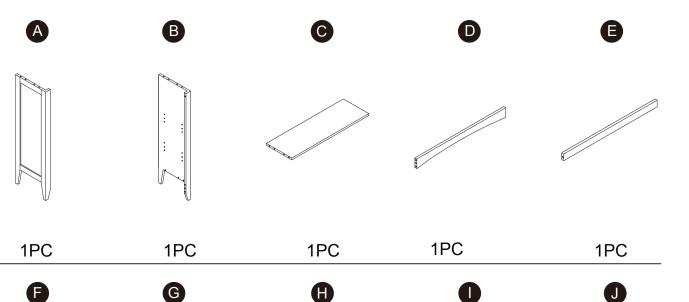

## **Product Parts**

Care Instructions

Dust surface with a dry soft cloth. Do not use window cleaners or cleaning abrasives as they will scratch the surface and could damage the protective coating

Small parts and sharp edges may be present prior to assembly.