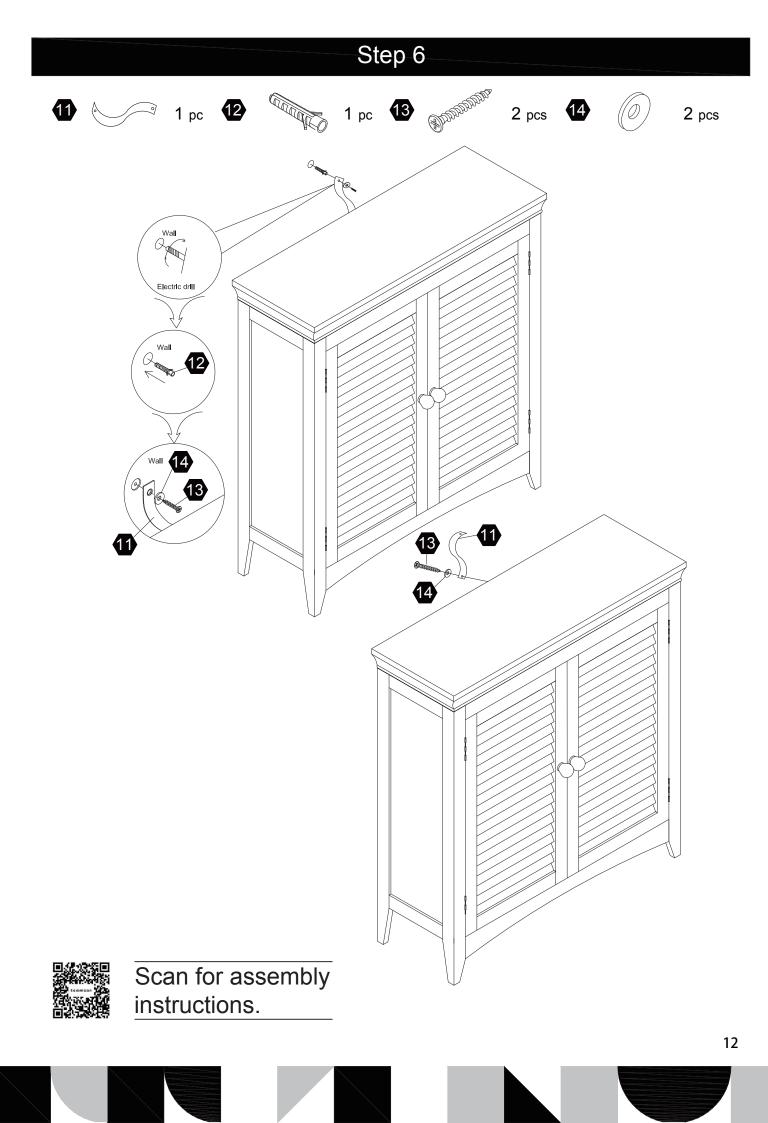

pcs                 |
| 6           |                        | 8                                         | 9             |                       |
| 2 pcs       | 2 pcs                  | 8 pcs                                     | 1 pc          | Ø3*12mm D=7<br>16 pcs |
| 1           | 12                     | 13                                        | 14            |                       |
|             | CILICITICO DE CONTROLO | D. M. | $\bigcirc$    |                       |
|             |                        | Ø4*35mm                                   |               |                       |
| <b>1</b> pc | <b>1</b> pc            | 2 pcs                                     | 2 pcs         |                       |



# Step 1



# Step 2



## Step 3



09









8 pcs