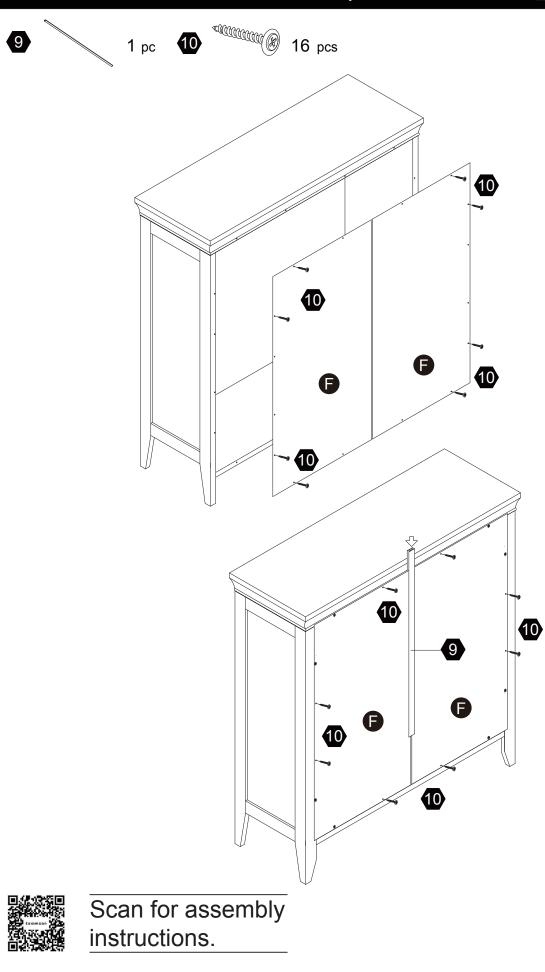

| <b>1</b> pc   | 8 pcs                 |
| 6           |                        | 8                                         | 9             |                       |
| 2 pcs       | 2 pcs                  | 8 pcs                                     | 1 pc          | Ø3*12mm D=7<br>16 pcs |
| 1           | 12                     | 13                                        | 14            |                       |
|             | CILICITICO DE CONTROLO | D. M. | $\bigcirc$    |                       |
|             |                        | Ø4*35mm                                   |               |                       |
| <b>1</b> pc | <b>1</b> pc            | 2 pcs                                     | 2 pcs         |                       |



# Step 1



# Step 2



## Step 3



09









8 pcs