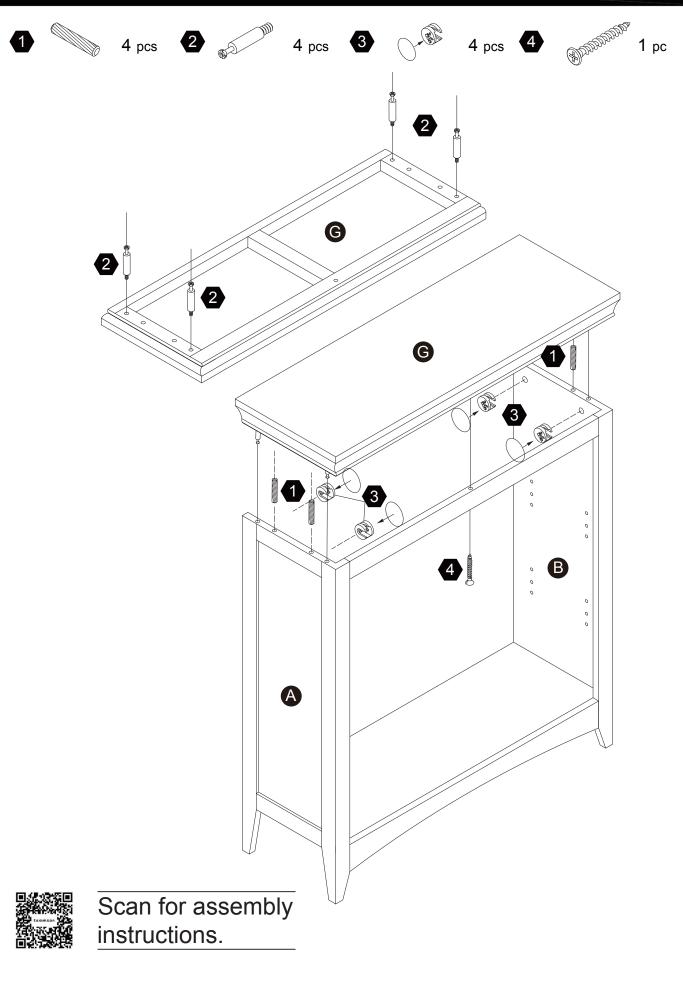

| <b>1</b> pc   | 8 pcs                 |
| 6           |                        | 8                                         | 9             |                       |
| 2 pcs       | 2 pcs                  | 8 pcs                                     | 1 pc          | Ø3*12mm D=7<br>16 pcs |
| 1           | 12                     | 13                                        | 14            |                       |
|             | CILICITICO DE CONTROLO | D. M. | $\bigcirc$    |                       |
|             |                        | Ø4*35mm                                   |               |                       |
| <b>1</b> pc | <b>1</b> pc            | 2 pcs                                     | 2 pcs         |                       |



# Step 1



# Step 2



## Step 3



09









8 pcs