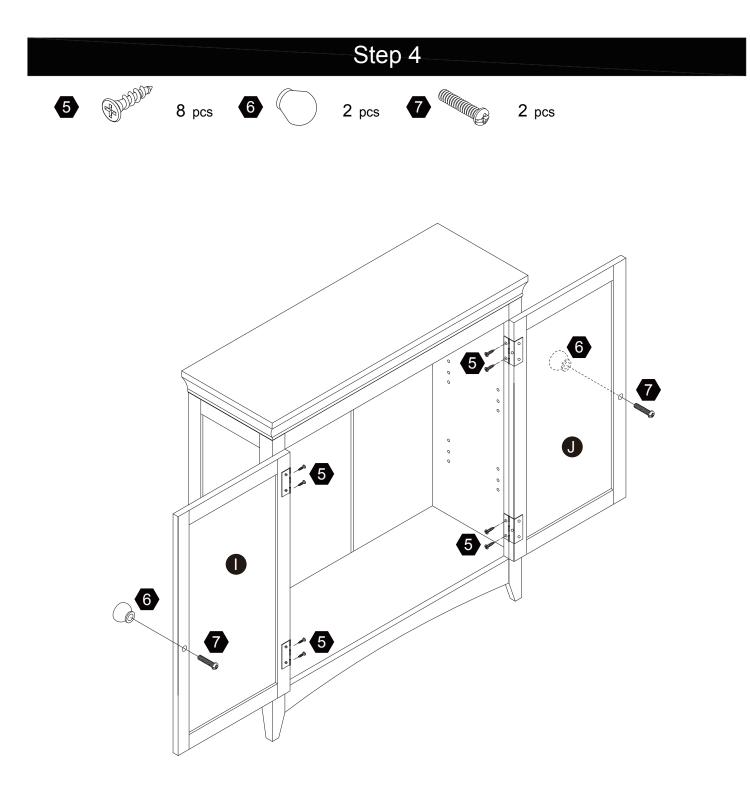

| <b>1</b> pc   | 8 pcs                 |
| 6           |                        | 8                                         | 9             |                       |
| 2 pcs       | 2 pcs                  | 8 pcs                                     | 1 pc          | Ø3*12mm D=7<br>16 pcs |
| 1           | 12                     | 13                                        | 14            |                       |
|             | CILICITICO DE CONTROLO | D. M. | $\bigcirc$    |                       |
|             |                        | Ø4*35mm                                   |               |                       |
| <b>1</b> pc | <b>1</b> pc            | 2 pcs                                     | 2 pcs         |                       |



# Step 1



# Step 2



## Step 3



09









8 pcs