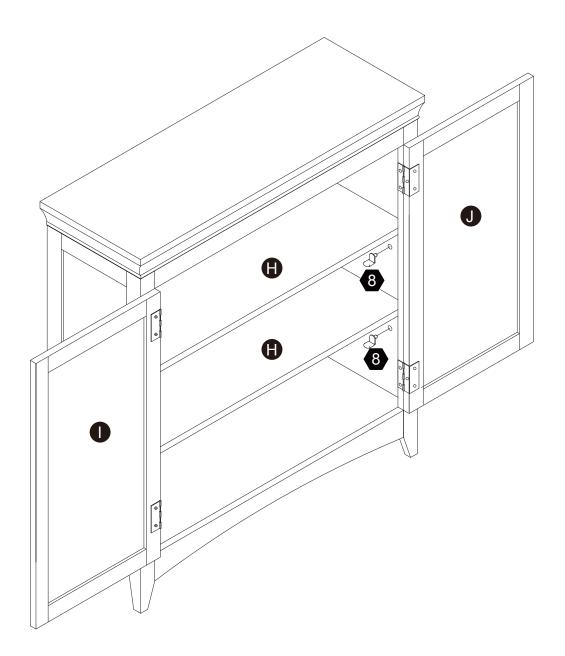

| 8 pcs                 |
| 6           |                        | 8                                         | 9             |                       |
| 2 pcs       | 2 pcs                  | 8 pcs                                     | 1 pc          | Ø3*12mm D=7<br>16 pcs |
| 1           | 12                     | 13                                        | 14            |                       |
|             | CILICITICO DE CONTROLO | D. M. | $\bigcirc$    |                       |
|             |                        | Ø4*35mm                                   |               |                       |
| <b>1</b> pc | <b>1</b> pc            | 2 pcs                                     | 2 pcs         |                       |



# Step 1



# Step 2



## Step 3



09









8 pcs