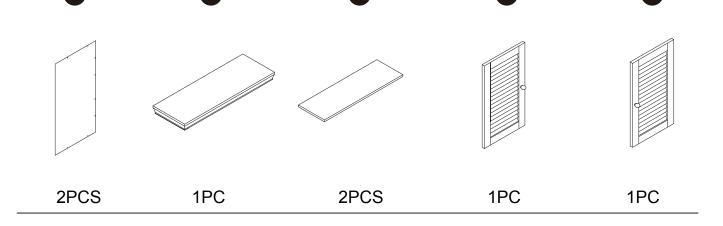

## **Product Parts**

Care Instructions

Dust surface with a dry soft cloth. Do not use window cleaners or cleaning abrasives as they will scratch the surface and could damage the protective coating

Small parts and sharp edges may be present prior to assembly.