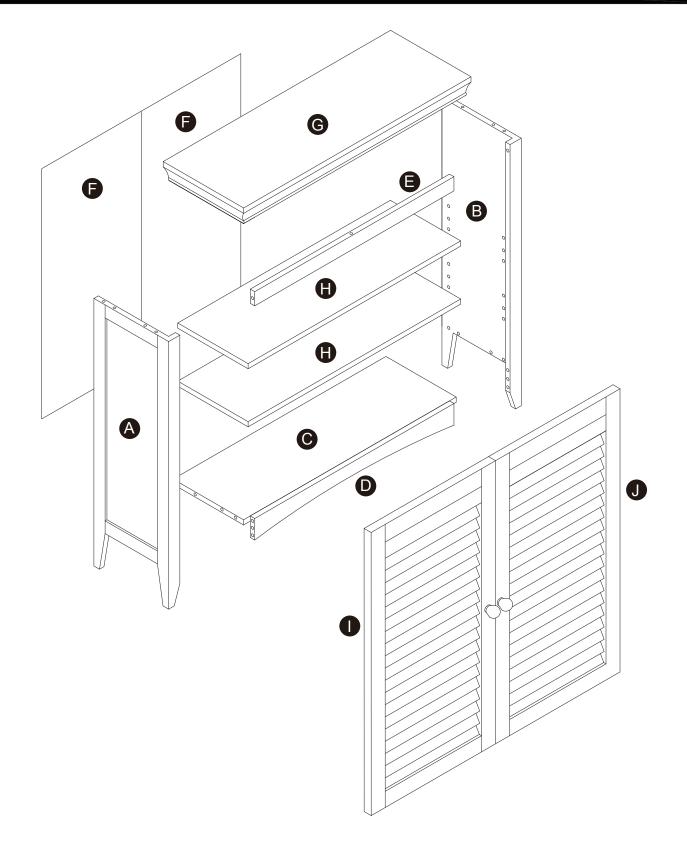

# Exploded Drawing

04

## **Product Parts**

Care Instructions

Dust surface with a dry soft cloth. Do not use window cleaners or cleaning abrasives as they will scratch the surface and could damage the protective coating

Small parts and sharp edges may be present prior to assembly.