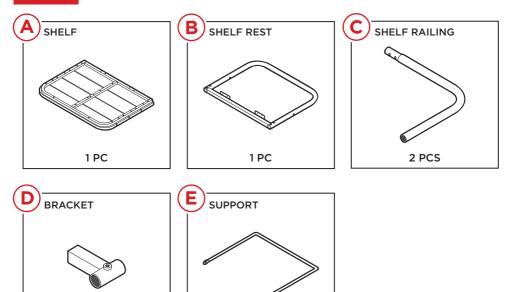

uality & low price.

Always.

## (!) NOTICE

Please retain these instructions for future reference.

- Please do not exceed the weight limitations of this item.
- Do not stand on or use any part of this item as a step ladder.
- Firmly secure all bolts, screws, and knobs before use.
- Reconfirm that all bolts, screws, and knobs are secure every 90 days.
- Do not use or store this item in the proximity of open flame or flammable/combustible chemicals.
- If any parts are missing, broken, damaged, or worn, stop using this item until repairs are made and/or factory replacement parts are installed.
- Do not use this item in a way inconsistent with the manufacturer's instructions as this could void the product warranty.

#### **TOOLS REQUIRED**









#### **HARDWARE**















## PARTS



1 PC

### PRODUCT ASSEMBLY

2 PCS

Attach the hinges on the part B shelf rest to the part A shelf with four part 6 screws.

Attach the part 3 support catch with two part 6 screws.



## PRODUCT ASSEMBLY

2

Insert the part E support into the support catch.

Attach the support to the shelf rest with two part 4 bolts, two part 2 spacers, and two part 7 nuts.



3

Flip the assembly over.

Insert two part C shelf railings into the shelf rest, then secure them with four part 5 screws.



## PRODUCT ASSEMBLY



Insert two part D brackets into the shelf railings.
Secure the brackets with two part 1 bracket knobs.



### **OPERATING INSTRUCTIONS**

- Remove the support from the support catch to fold the shelf down.
- Insert the support into the support catch to lift the shelf up.



Earn points