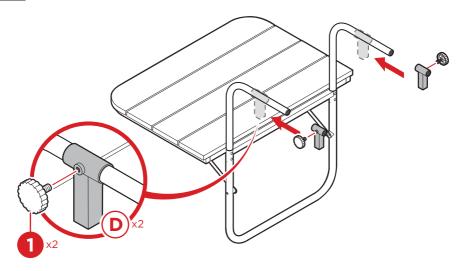

## PRODUCT ASSEMBLY

Insert two part D brackets into the shelf railings.
Secure the brackets with two part 1 bracket knobs.