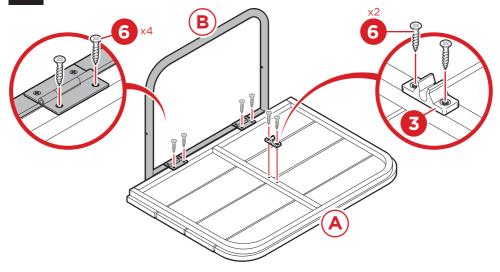

### PRODUCT ASSEMBLY

2 PCS

Attach the hinges on the part B shelf rest to the part A shelf with four part 6 screws.

Attach the part 3 support catch with two part 6 screws.