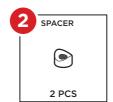

## PRODUCT ASSEMBLY

2

Insert the part E support into the support catch.

Attach the support to the shelf rest with two part 4 bolts, two part 2 spacers, and two part 7 nuts.

3

Flip the assembly over.

Insert two part C shelf railings into the shelf rest, then secure them with four part 5 screws.