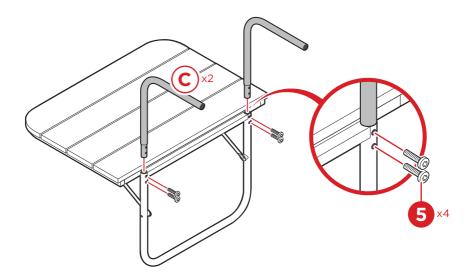

## PRODUCT ASSEMBLY

2

Insert the part E support into the support catch.

Attach the support to the shelf rest with two part 4 bolts, two part 2 spacers, and two part 7 nuts.

3

Flip the assembly over.

Insert two part C shelf railings into the shelf rest, then secure them with four part 5 screws.