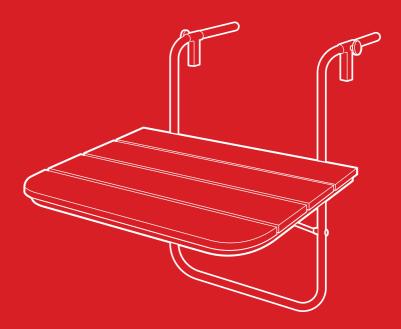

# INSTRUCTION MANUAL

Outdoor Adjustable Folding Shelf

Ver. 2 SKY4979

As shoppers, we're always trying to find the perfect balance between quality & value. At BCP, we believe we've achieved that. Our diverse catalog of everyday essentials is tailored especially to our customers & guaranteed to hit that sweet spot of high quality & low price.

## (!) NOTICE

Please retain these instructions for future reference.

- Please do not exceed the weight limitations of this item.
- Do not stand on or use any part of this item as a step ladder.
- Firmly secure all bolts, screws, and knobs before use.
- Reconfirm that all bolts, screws, and knobs are secure every 90 days.
- Do not use or store this item in the proximity of open flame or flammable/combustible chemicals.
- If any parts are missing, broken, damaged, or worn, stop using this item until repairs are made and/or factory replacement parts are installed.
- Do not use this item in a way inconsistent with the manufacturer's instructions as this could void the product warranty.