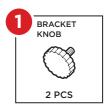

## PRODUCT ASSEMBLY

Insert two part D brackets into the shelf railings.
Secure the brackets with two part 1 bracket knobs.