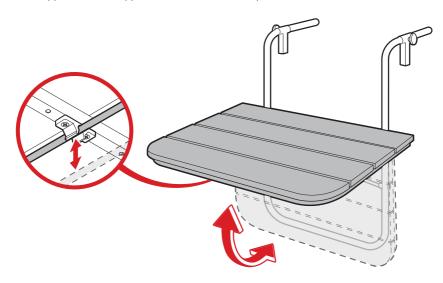

### **OPERATING INSTRUCTIONS**

- Remove the support from the support catch to fold the shelf down.
- Insert the support into the support catch to lift the shelf up.

Earn points while you shop. Join today!