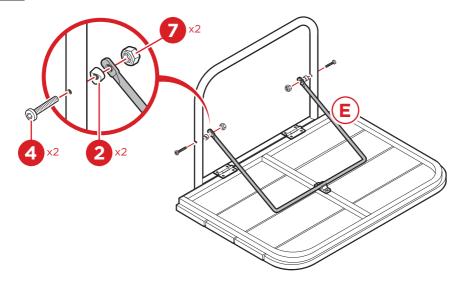

## PRODUCT ASSEMBLY

2

Insert the part E support into the support catch.

Attach the support to the shelf rest with two part 4 bolts, two part 2 spacers, and two part 7 nuts.

3

Flip the assembly over.

Insert two part C shelf railings into the shelf rest, then secure them with four part 5 screws.