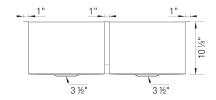

## Design and planning tips

• Min cabinet size: 36 in (915 mm)

Specifications: 3 <sup>1</sup>/<sub>2</sub><sup>''</sup> (90 mm) stainless steel strainer(s) Installation instructions Cut-out template Mounting clips Limited lifetime warranty

Depending on cabinet construction, a different cabinet size may be required. Consult the cabinet manufacturer.

Codes & Standards

ASME A112.19.3-2017/CSA B45.4-17