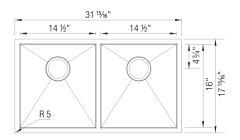

## Design and planning tips

• Min cabinet size: 36 in (915 mm)

Specifications: 3 <sup>1</sup>/<sub>2</sub><sup>''</sup> (90 mm) stainless steel strainer(s) Installation instructions Cut-out template Mounting clips Limited lifetime warranty

Depending on cabinet construction, a different cabinet size may be required. Consult the cabinet manufacturer.

Codes & Standards

ASME A112.19.3-2017/CSA B45.4-17