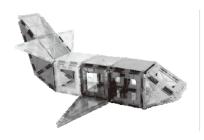

## By playing with magnetic tiles, kids will naturally sharpen motor skills and grow in creativity, imagination, and color/shape recognition.

Use the following as examples of what to build with this set. However, do not feel limited by what is presented here; the variety of tiles can be arranged into a house, tower, sprawling castle, or anything else you can think of!

NOTE: Exact colors and shapes may vary from examples.