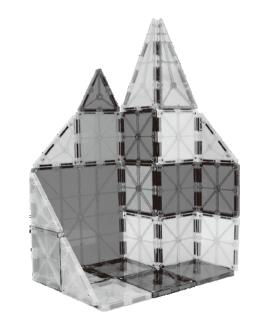

## By playing with magnetic tiles, kids will naturally sharpen motor skills and grow in creativity, imagination, and color/shape recognition.

Use the following as examples of what to build with this set. However, do not feel limited by what is presented here; the variety of tiles can be arranged into a house, tower, sprawling castle, or anything else you can think of!

NOTE: Exact colors and shapes may vary from examples.