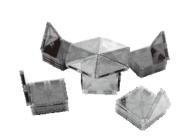

## By playing with magnetic tiles, kids will naturally sharpen motor skills and grow in creativity, imagination, and color/shape recognition.

Use the following as examples of what to build with this set. However, do not feel limited by what is presented here; the variety of tiles can be arranged into a house, tower, sprawling castle, or anything else you can think of!

NOTE: Exact colors and shapes may vary from examples.