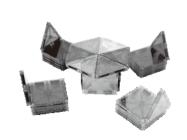

## By playing with magnetic tiles, kids will naturally sharpen motor skills and grow in creativity, imagination, and color/shape recognition.

Use the following as examples of what to build with this set. However, do not feel limited by what is presented here; the variety of tiles can be arranged into a house, tower, sprawling castle, or anything else you can think of!

NOTE: Exact colors and shapes may vary from examples.