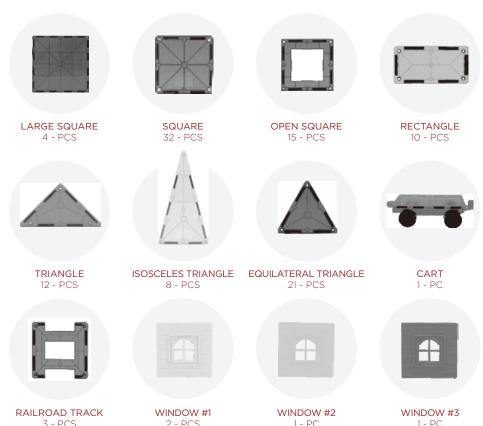

s.



## By playing with magnetic tiles, kids will naturally sharpen motor skills and grow in creativity, imagination, and color/shape recognition.

Use the following as examples of what to build with this set. However, do not feel limited by what is presented here; the variety of tiles can be arranged into a house, tower, sprawling castle, or anything else you can think of!

NOTE: Exact colors and shapes may vary from examples.

## **WARNING**

- THIS PRODUCT IS INTENDED FOR RESIDENTIAL USE ONLY.
- CHOKING HAZARD Small parts not for children under 3 years old.
- THIS PRODUCT CONTAINS SMALL MAGNETS Swallowed magnets can stick together across
  intestines causing serious infections and death. Seek immediate medical attention if magnet(s) are
  swallowed or inhaled.

## **MAGNETIC PIECES**



















































Earn points while you shop. Join today!

# bestchoice products reward\$

Join | Earn | Redeem

Give your friends 15% off their first order! For each successful referral you'll receive 100 points.

bestchoiceproducts.com



Question about your product? We're here to help. Visit us at:

### help.bestchoiceproducts.com











nat Support Product in

Orders FA

Product Assembl

Returns & Refunds

© 2023 Best Choice Products, Inc. All rights reserved. Distributed by Best Choice Products, Inc. Tustin, CA 92780

#### PRODUCT WARRANTY INFORMATION

All items can be returned for any reason within 60 days of the receipt and will receive a full refund as long as the item is returned in its original product packaging and all accessories from its ori