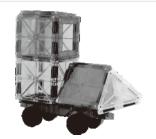

## By playing with magnetic tiles, kids will naturally sharpen motor skills and grow in creativity, imagination, and color/shape recognition.

Use the following as examples of what to build with this set. However, do not feel limited by what is presented here; the variety of tiles can be arranged into a house, tower, sprawling castle, or anything else you can think of!

NOTE: Exact colors and shapes may vary from examples.