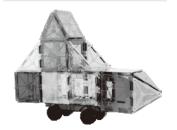

## By playing with magnetic tiles, kids will naturally sharpen motor skills and grow in creativity, imagination, and color/shape recognition.

Use the following as examples of what to build with this set. However, do not feel limited by what is presented here; the variety of tiles can be arranged into a house, tower, sprawling castle, or anything else you can think of!

NOTE: Exact colors and shapes may vary from examples.