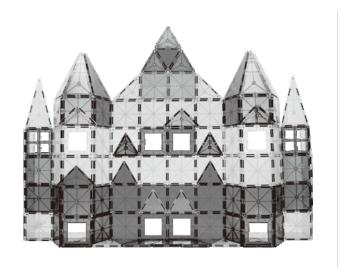

## 110-PIECE MULTICOLOR MAGNETIC BUILDING TILES BUILDING EXAMPLES

Ver. 1 SKY6907

As shoppers, we're always trying to find the perfect balance between quality & value. At BCP, we believe we've achieved that. Our diverse catalog of everyday essentials is tailored especially to our customers & guaranteed to hit that sweet spot of high quality & low price.

## By playing with magnetic tiles, kids will naturally sharpen motor skills and grow in creativity, imagination, and color/shape recognition.

Use the following as examples of what to build with this set. However, do not feel limited by what is presented here; the variety of tiles can be arranged into a house, tower, sprawling castle, or anything else you can think of!

NOTE: Exact colors and shapes may vary from examples.