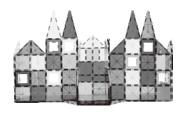

## By playing with magnetic tiles, kids will naturally sharpen motor skills and grow in creativity, imagination, and color/shape recognition.

Use the following as examples of what to build with this set. However, do not feel limited by what is presented here; the variety of tiles can be arranged into a house, tower, sprawling castle, or anything else you can think of!

NOTE: Exact colors and shapes may vary from examples.