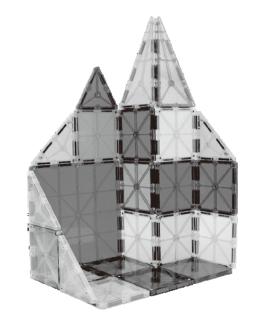

## By playing with magnetic tiles, kids will naturally sharpen motor skills and grow in creativity, imagination, and color/shape recognition.

Use the following as examples of what to build with this set. However, do not feel limited by what is presented here; the variety of tiles can be arranged into a house, tower, sprawling castle, or anything else you can think of!

NOTE: Exact colors and shapes may vary from examples.