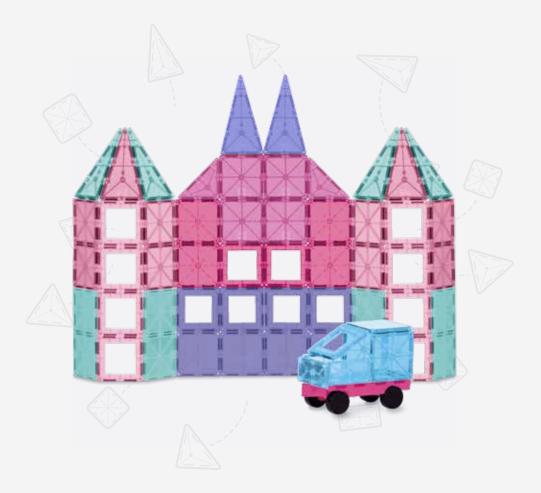

## 110-PIECE MULTICOLOR MAGNETIC BUILDING TILES BUILDING EXAMPLES

Ver. 1 SKY6907

As shoppers, we're always trying to find the perfect balance between quality & value. At BCP, we believe we've achieved that. Our diverse catalog of everyday essentials is tailored especially to our customers & guaranteed to hit that sweet spot of high quality & low price.

## By playing with magnetic tiles, kids will naturally sharpen motor skills and grow in creativity, imagination, and color/shape recognition.

Use the following as examples of what to build with this set. However, do not feel limited by what is presented here; the variety of tiles can be arranged into a house, tower, sprawling castle, or anything else you can think of!

NOTE: Exact colors and shapes may vary from examples.