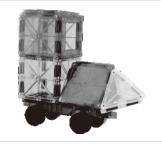

## By playing with magnetic tiles, kids will naturally sharpen motor skills and grow in creativity, imagination, and color/shape recognition.

Use the following as examples of what to build with this set. However, do not feel limited by what is presented here; the variety of tiles can be arranged into a house, tower, sprawling castle, or anything else you can think of!

NOTE: Exact colors and shapes may vary from examples.