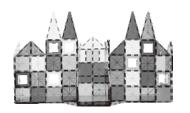

## By playing with magnetic tiles, kids will naturally sharpen motor skills and grow in creativity, imagination, and color/shape recognition.

Use the following as examples of what to build with this set. However, do not feel limited by what is presented here; the variety of tiles can be arranged into a house, tower, sprawling castle, or anything else you can think of!

NOTE: Exact colors and shapes may vary from examples.