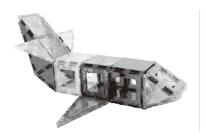

## By playing with magnetic tiles, kids will naturally sharpen motor skills and grow in creativity, imagination, and color/shape recognition.

Use the following as examples of what to build with this set. However, do not feel limited by what is presented here; the variety of tiles can be arranged into a house, tower, sprawling castle, or anything else you can think of!

NOTE: Exact colors and shapes may vary from examples.