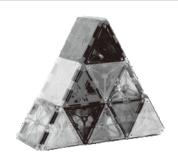

## By playing with magnetic tiles, kids will naturally sharpen motor skills and grow in creativity, imagination, and color/shape recognition.

Use the following as examples of what to build with this set. However, do not feel limited by what is presented here; the variety of tiles can be arranged into a house, tower, sprawling castle, or anything else you can think of!

NOTE: Exact colors and shapes may vary from examples.