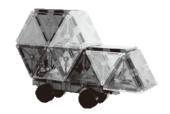

## By playing with magnetic tiles, kids will naturally sharpen motor skills and grow in creativity, imagination, and color/shape recognition.

Use the following as examples of what to build with this set. However, do not feel limited by what is presented here; the variety of tiles can be arranged into a house, tower, sprawling castle, or anything else you can think of!

NOTE: Exact colors and shapes may vary from examples.