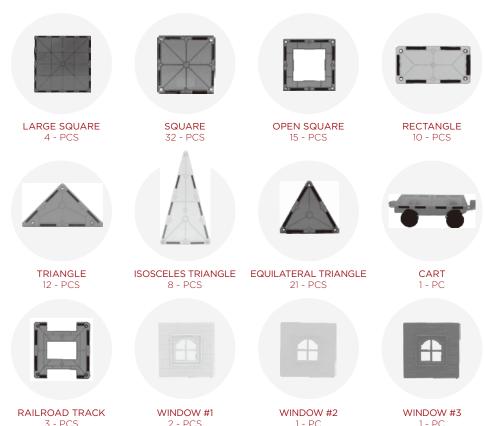

s.



## By playing with magnetic tiles, kids will naturally sharpen motor skills and grow in creativity, imagination, and color/shape recognition.

Use the following as examples of what to build with this set. However, do not feel limited by what is presented here; the variety of tiles can be arranged into a house, tower, sprawling castle, or anything else you can think of!

NOTE: Exact colors and shapes may vary from examples.

## **MARNING**

- THIS PRODUCT IS INTENDED FOR RESIDENTIAL USE ONLY.
- CHOKING HAZARD Small parts not for children under 3 years old.
- THIS PRODUCT CONTAINS SMALL MAGNETS Swallowed magnets can stick together across
  intestines causing serious infections and death. Seek immediate medical attention if magnet(s) are
  swallowed or inhaled.

## **MAGNETIC PIECES**



















































Earn points while you shop. Join today!

# bestchoice products reward\$

Join | Earn | Redeem

Give your friends 15% off their first order! For each successful referral you'll receive 100 points.

bestchoiceproducts.com



Question about your product? We're here to help. Visit us at:

### help.bestchoiceproducts.com











nat Support Product Indi

rders FAQ

Returns & Refunds

© 2023 Best Choice Products, Inc. All rights reserved. Distributed by Best Choice Products, Inc. Tustin, CA 92780

#### PRODUCT WARRANTY INFORMATION

All items can be returned for any reason within 60 days of the receipt and will receive a full refund as long as the item is returned in its original product packaging and all accessories from its original shipment