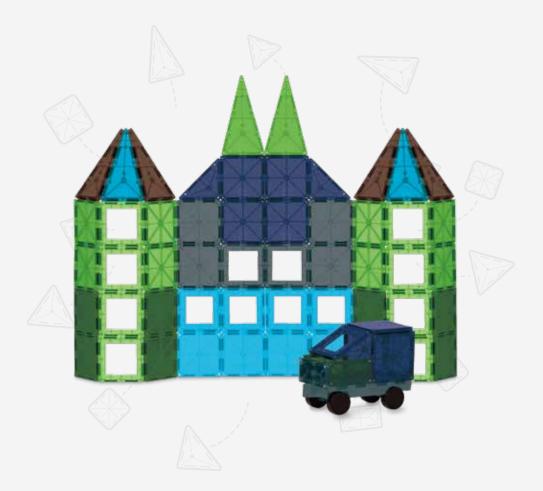

## 110-PIECE MULTICOLOR MAGNETIC BUILDING TILES BUILDING EXAMPLES

Ver. 1 SKY6906

As shoppers, we're always trying to find the perfect balance between quality & value. At BCP, we believe we've achieved that. Our diverse catalog of everyday essentials is tailored especially to our customers & guaranteed to hit that sweet spot of high quality & low price.

## By playing with magnetic tiles, kids will naturally sharpen motor skills and grow in creativity, imagination, and color/shape recognition.

Use the following as examples of what to build with this set. However, do not feel limited by what is presented here; the variety of tiles can be arranged into a house, tower, sprawling castle, or anything else you can think of!

NOTE: Exact colors and shapes may vary from examples.