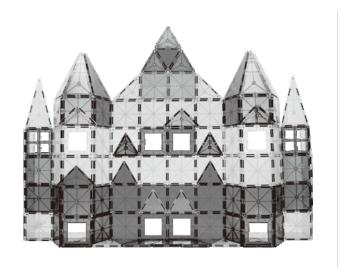

## By playing with magnetic tiles, kids will naturally sharpen motor skills and grow in creativity, imagination, and color/shape recognition.

Use the following as examples of what to build with this set. However, do not feel limited by what is presented here; the variety of tiles can be arranged into a house, tower, sprawling castle, or anything else you can think of!

NOTE: Exact colors and shapes may vary from examples.