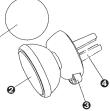

## **Contents:**

- Two Metal Discs\* with Adhesive

  \*Product includes
  an extra metal plate
  for use with a
- second device. **1** Non-Slip Magnetic
- Release Button

Surface

4 Holding Clamp