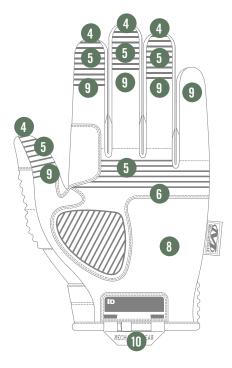

#### FEATURES

- 1. Anatomically shaped onepiece Thermoplastic Rubber (TPR) knuckle provides impact resistance.
- Thermoplastic Rubber (TPR) top closure creates a secure fit to the wrist.
- 3. Accordion EVA padding reduces impact to the thumb and fingers.
- Internal fingertip reinforcement provides extreme abrasion resistance.
- 5. Embossed fingertips and palm provide added grip.
- 6. Two-piece palm reinforcement provides added durability.
- 7. Thumb reinforcement panel provides added durability.
- 8. Durable synthetic leather palm.
- 9. 360° touchscreen capable fingers and palm.
- 10. Nylon web pull.