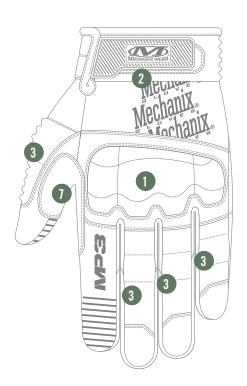

## **IMPACT PROTECTION**

Molded Thermoplastic Rubber (TPR) knuckle provides impact resistance.

**REINFORCED FINGERTIPS** 

Internal fingertip reinforcement provides extreme abrasion resistance.

#### FEATURES

- 1. Anatomically shaped onepiece Thermoplastic Rubber (TPR) knuckle provides impact resistance.
- Thermoplastic Rubber (TPR) top closure creates a secure fit to the wrist.
- 3. Accordion EVA padding reduces impact to the thumb and fingers.
- Internal fingertip reinforcement provides extreme abrasion resistance.
- 5. Embossed fingertips and palm provide added grip.
- 6. Two-piece palm reinforcement provides added durability.
- 7. Thumb reinforcement panel provides added durability.
- 8. Durable synthetic leather palm.
- 9. 360° touchscreen capable fingers and palm.
- 10. Nylon web pull.