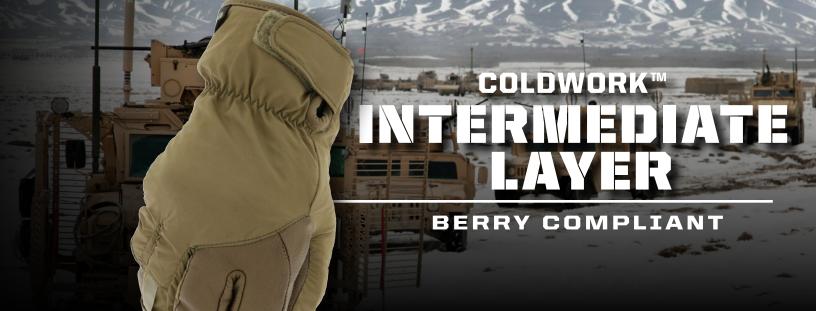

# **TACTICAL PROTECTION**

With a soft sweater-knit fleece liner, a waterproof membrane, and Durahide™ Goat Leather Technology throughout the palm, this Intermediate Layer keeps you both comfortable and protected.

#### COLDWORK™ INTERMEDIATE LAYER

|  | NSN #            | PART NUMBER    | SIZE     |
|--|------------------|----------------|----------|
|  | 8415-01-729-3800 | CWGSIM-B72-008 | SMALL    |
|  | 8415-01-729-3819 | CWGSIM-B72-009 | MEDIUM   |
|  | 8415-01-729-3823 | CWGSIM-B72-010 | LARGE    |
|  | 8415-01-729-3825 | CWGSIM-B72-011 | X-LARGE  |
|  | 8415-01-729-3828 | CWGSIM-B72-012 | XX-LARGE |
|  |                  |                |          |

## **FEATURES AND BENEFITS**

- Multi-layer construction design delivers ultimate warmth and dryness.
- Constructed with a waterproof membrane for ultimate protection from the elements.
- · Soft sweater-knit fleece liner traps warmth.
- · Fleece insulation for maximum warmth.
- $\bullet~$  FR and water resistant Durahide  $^{\scriptscriptstyle{\mathsf{TM}}}$  Goat Leather Technology throughout the palm.
- · Leather rollover fingertips for maximum durability and precision grip.
- · Polyester jersey outer shell deflects snow.
- Carabiner finger loop design secures gloves and reduces water and debris from entering the glove during storage.
- Touch screen capable leather keeps you connected.