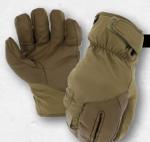

# **TACTICAL PROTECTION**

With a soft sweater-knit fleece liner, a waterproof membrane, and Durahide™ Goat Leather Technology throughout the palm, this Intermediate Layer keeps you both comfortable and protected.

## **FEATURES AND BENEFITS**

- Multi-layer construction design delivers ultimate warmth and dryness.
- Constructed with a waterproof membrane for ultimate protection from the elements.
- · Soft sweater-knit fleece liner traps warmth.
- · Fleece insulation for maximum warmth.
- $\bullet~$  FR and water resistant Durahide  $^{\scriptscriptstyle{\mathsf{TM}}}$  Goat Leather Technology throughout the palm.
- · Leather rollover fingertips for maximum durability and precision grip.
- · Polyester jersey outer shell deflects snow.
- Carabiner finger loop design secures gloves and reduces water and debris from entering the glove during storage.
- Touch screen capable leather keeps you connected.