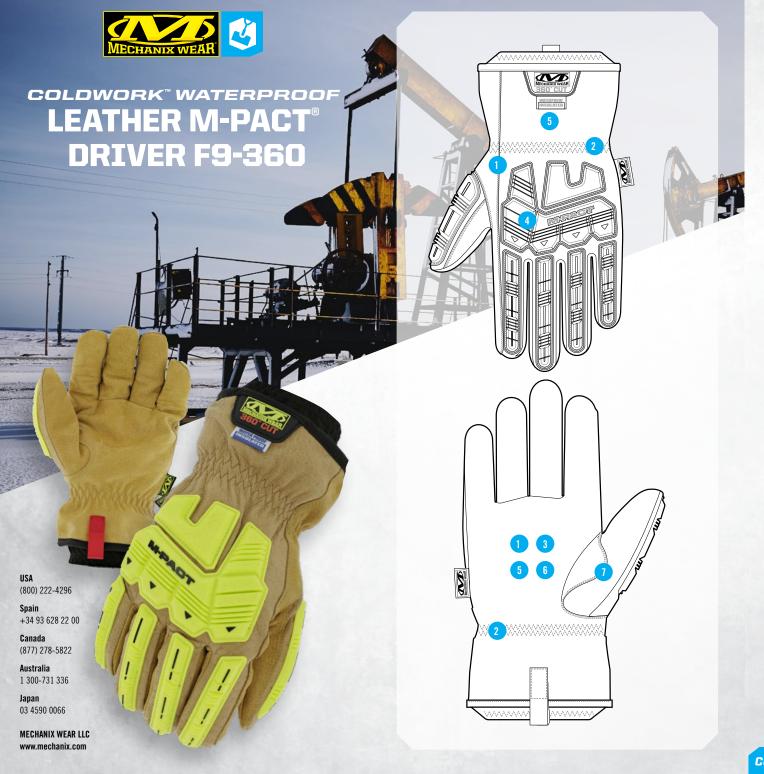

## **FEATURES**

Constructed with a HiPora® waterproof membrane

Extended stretch-elastic cuffs with internal wrist gaiter.

**DURAHIDE**<sup>\*\*</sup> D LEATHER

MACHINE

WASHABLE

 $\bigcirc$ 

PrimaLoft® 100g Gold performance insulation

**PRIMALOFT®**  $\overline{\mathbf{v}}$ INSULATION

Anatomical Thermoplastic Rubber (TPR) exoskeleton meets EN 13594 & ANSI 138 Level 2 rated impact standards.

HPPE liner combined with Durahide<sup>™</sup> Leather provides EN 388 Level F & ANSI A9 cut resistance.

Durahide<sup>™</sup> Leather Technology delivers FN 388 Level 4 abrasion resistance

Comfortable keystone thumb design and Gunn cut fingers reposition vulnerable seams.

**S**-007

COLOR

Product is Imported

M-008