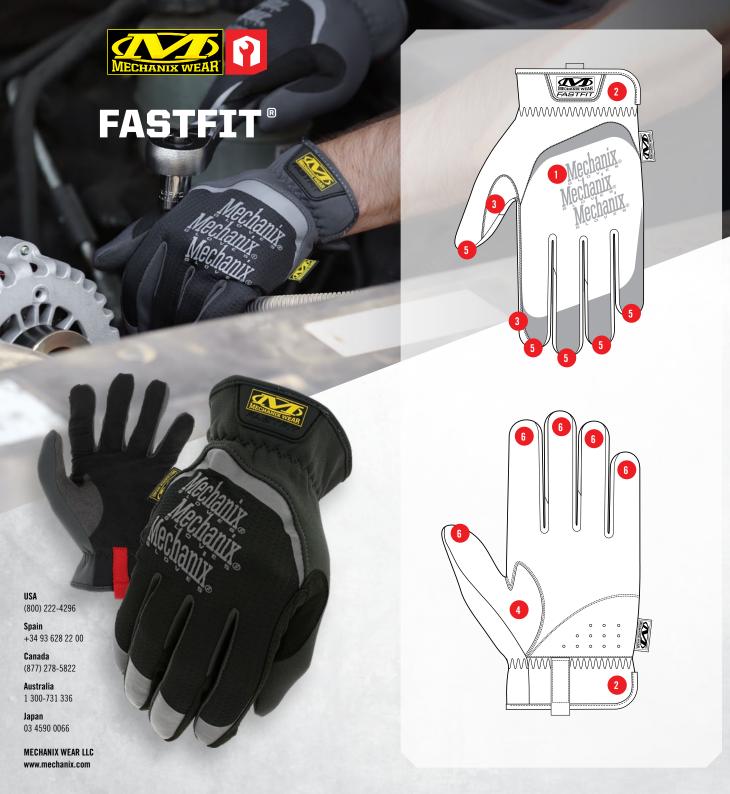

## **FEATURES**

- Form-fitting TrekDry® material keeps working hands cool and comfortable.
- 2 Stretch-elastic cuffs create a secure fit.
- Reinforced thumb and index finger support added durability.
- 4 Anatomically designed two-piece palm design eliminates material bunching.
- 5 Pinched fingertip construction improves fingertip strength and durability.
- 6 High-dexterity synthetic leather infused with touchscreen technology.