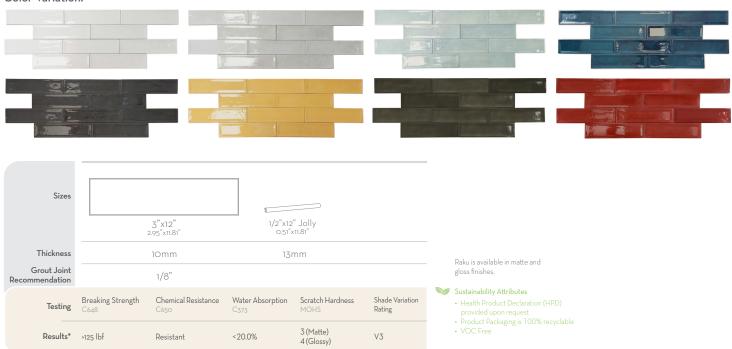

The coloration of Raku™ is anything but ordinary. Rated as a V3, this line provides a dramatic variation in color and shade making each installation truly unique.

## Color Variation:

 $<sup>{}^*\!</sup>For more information visit www.emser.com. Always consult a professional for proper usage and installation.$