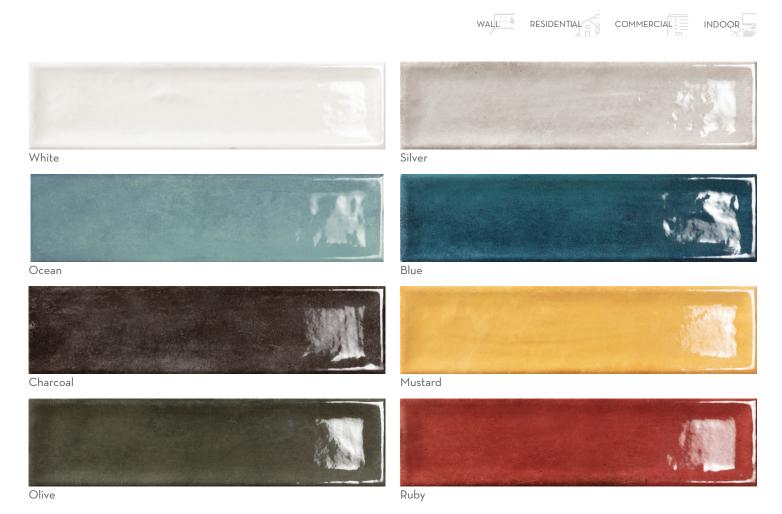

Inspired by the Japanese method for firing pottery, Raku<sup>TM</sup> brings to life this ancient method in a contemporary form. The unique look of Raku<sup>TM</sup> provides endless design options. The eight tranquil colors evoke happiness and are ideal for any application.

The coloration of Raku™ is anything but ordinary. Rated as a V3, this line provides a dramatic variation in color and shade making each installation truly unique.