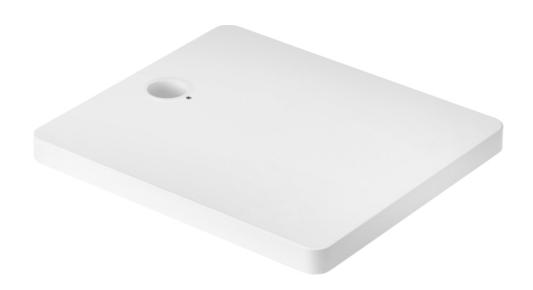

## **Novus Attenzia Base Plate**

798+0031+000

Easily mount your Attenzia Task or complete LED light to any flat surface. Steel construction gives this base mount stability and a smooth, modern finish.

- Sturdy metal base for any flat surface
- For use with Attenzia Task and complete LED lights

## A Closer Look

Easily mount your Attenzia Task or complete LED light to any flat surface. Steel construction gives this base mount stability and a smooth, modern finish. It's German engineered for quality and durability and backed by a 5 year warranty.