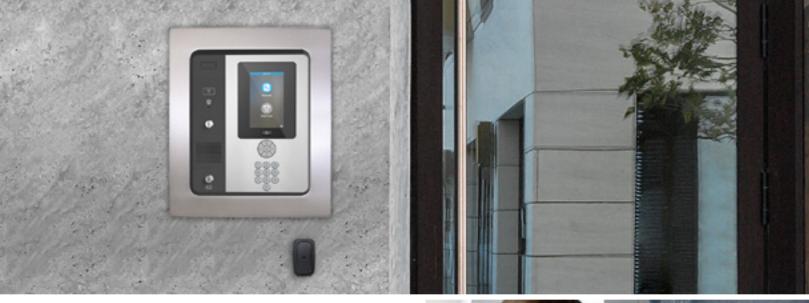

## Linear Entrypecs Stainless Steel Flush Mount Trim Rings

- Fits EC/EN/EP Series models
- Designed for new installations
- Smooth rounded edges
- Modern clean look and feel
- Available in 1" and 2" widths
- Also compatible with AE1000 and AE2000 retrofit installations

**EN-TRAE1K** 1" Trim Ring

**EN-TRAE2K** 2" Trim Ring

Please visit linear-solutions.com, or contact your local Sales Manager.

Flush Mount Trim Rings