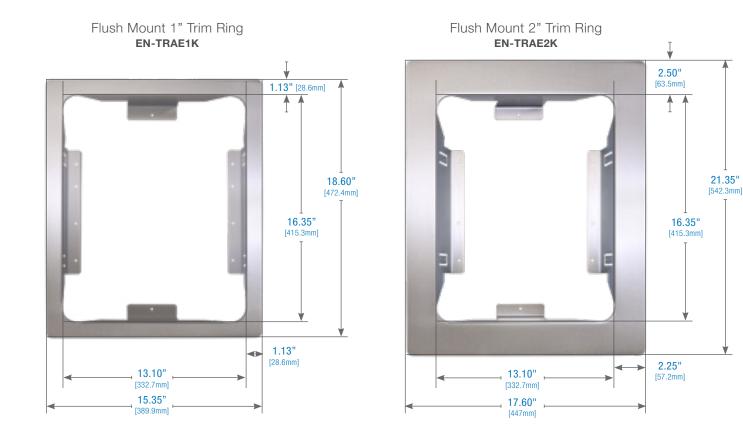

**EN-TRAE1K** 1" Trim Ring

**EN-TRAE2K** 2" Trim Ring

Please visit linear-solutions.com, or contact your local Sales Manager.

Flush Mount Trim Rings

## **Product Specifications**

| Model     | Part #     | Description              | List     |
|-----------|------------|--------------------------|----------|
| EN-TRAE1K | 720-100123 | FLUSH MOUNT 1" TRIM RING | \$375.00 |
| EN-TRAE2K | 720-100124 | FLUSH MOUNT 2" TRIM RING | \$405.00 |