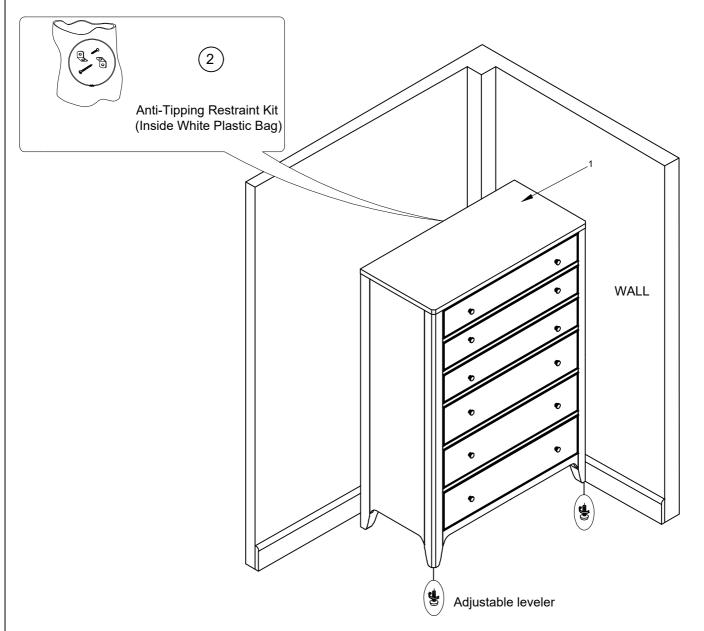

## **ASSEMBLY INSTRUCTIONS**

Drawer Chest 325150-2249

Thank you for purchasing this quality product from A.R.T. Furniture. Be sure to check all packing material for parts which may have come loose inside the carton during shipment. Identify and count all parts and compare with the parts list below.

**Note:** Some furniture is heavy, it is recommended that two people assembly this item to avoid injury or damage.

| PARTS LIST: |                                                   |        |          |
|-------------|---------------------------------------------------|--------|----------|
| No.         | Description                                       | Sketch | Quantity |
| 1           | Drawer Chest                                      |        | 1        |
| 2           | Anti-Tip Restraint Kit (attached to back of unit) |        | 1        |