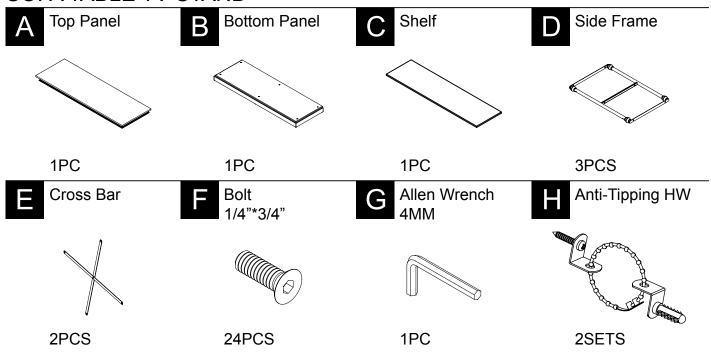

## SOFA TABLE TV STAND

This page lists all the contents included in the box. Please take the time to identify the hardware as well as the individual components to this product. As you unpack and prepare for assembly, place the contents on a carpeted or padded area to protect them from damage.