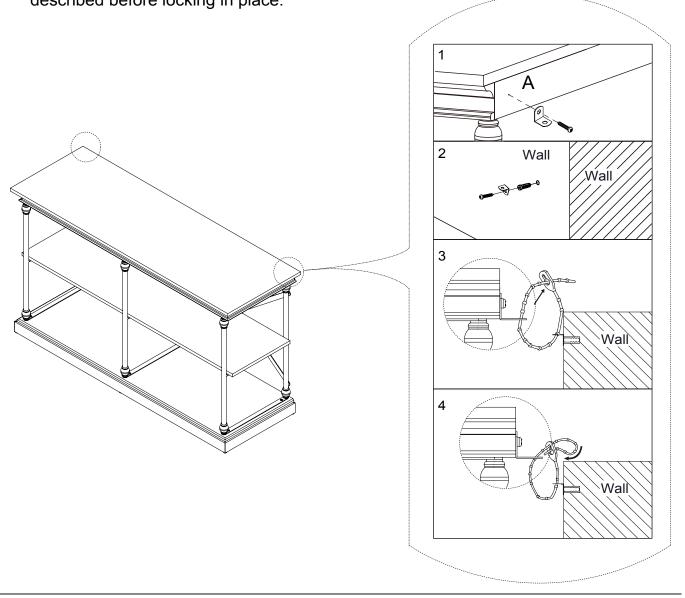

Attach Mounting Plate to the Top Panel (A) by using Wood Screw, make sure the Mounting Plate extend DOWNWARD.

Drill 2 holes in your wall approximately 2" (Inches) BELOW the corresponding positions of Mounting Plate and insert Wall Anchor as shown.

\*NOTE: You may need to tap LIGHTLY with a rubber mallet.

Now connect the corresponding Mounting Plate with Connection Strap and tighten as described before locking in place.