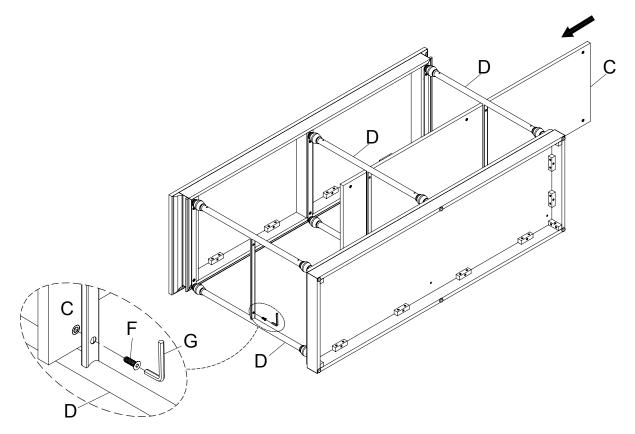

Assembly the Top Panel (A) and Bottom Panel (B) onto the Side Frame (D), then using the Bolt (F) by Allen Wrench (G).

Assembly the Shelf (C) onto the Side Frame (D) and using the Bolt (F) by Allen Wrench (G).

Assembly the Cross Bar (E) onto the Side Frame (D) and using the Bolt (F) by Allen Wrench (G).

\*NOTE: WE RECOMMEND THAT YOU ATTACH THE PRODUCT TO YOUR WALL AS A SAFETY PRECAUTION USING ANTI-TIPPING HW (H) AS BELOW INSTRUCTION.