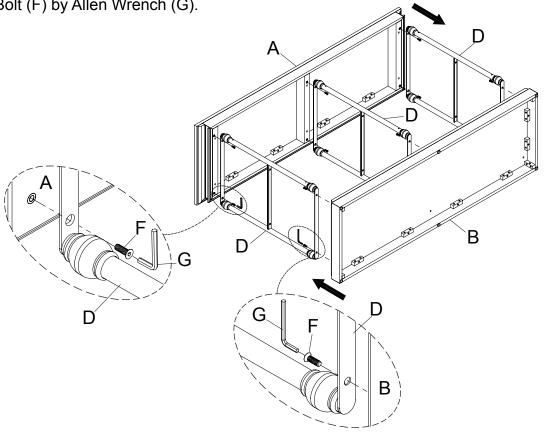

Assembly the Top Panel (A) and Bottom Panel (B) onto the Side Frame (D), then using the Bolt (F) by Allen Wrench (G).

Assembly the Shelf (C) onto the Side Frame (D) and using the Bolt (F) by Allen Wrench (G).