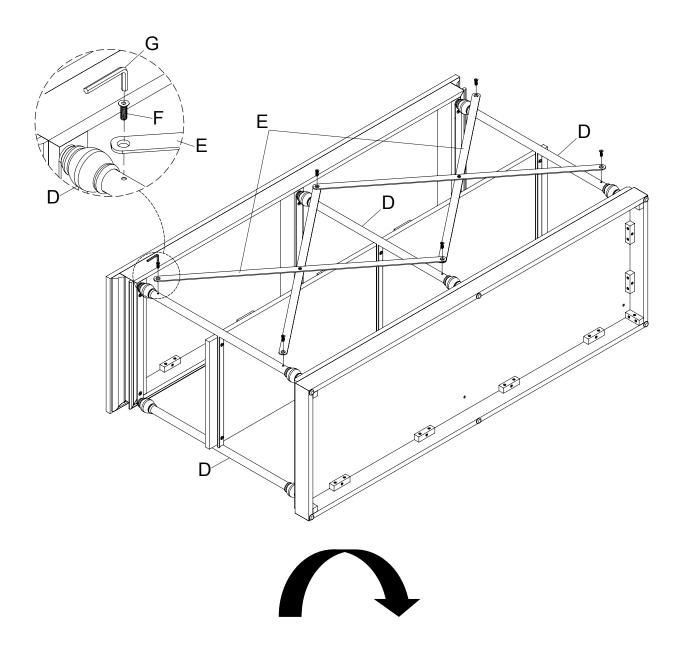

Assembly the Cross Bar (E) onto the Side Frame (D) and using the Bolt (F) by Allen Wrench (G).

\*NOTE: WE RECOMMEND THAT YOU ATTACH THE PRODUCT TO YOUR WALL AS A SAFETY PRECAUTION USING ANTI-TIPPING HW (H) AS BELOW INSTRUCTION.