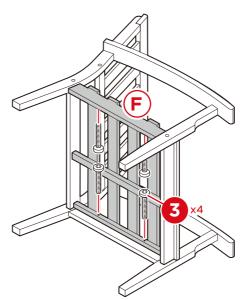

### PRODUCT ASSEMBLY

2

Secure the backrest with two part 2 screws.

3

Attach the part  ${\sf F}$  seat with four part 3 screws. Place cushions. Repeat to build another chair.

Check out more great products: **bestchoiceproducts.com** 