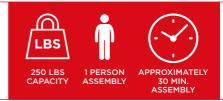

### (!) NOTICE

Please retain these instructions for future reference.

- Please do not exceed the weight limitations of this item.
- Do not stand on or use any part of this item as a step ladder.
- Firmly secure all bolts, screws and knobs before use.
- Reconfirm that all bolts, screws, and knobs are secure every 90 days.
- Fasten screws loosely during initial assembly. Do not firmly tighten the screws until the item is completely assembled.
- Do not use or store this item in the proximity of open flame or flammable/combustible chemicals.
- Be aware that some parts are heavy and have sharp edges.
- If any parts are missing, broken, damaged, or worn, stop using this product until repairs are made and/or factory replacement parts are installed.
- Do not use this item in a way inconsistent with the manufacturer's instructions as this could void the product warranty.