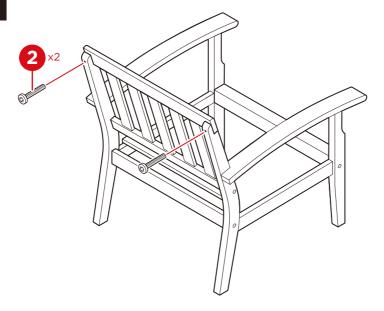

### PRODUCT ASSEMBLY

2

Secure the backrest with two part 2 screws.

3

Attach the part  ${\sf F}$  seat with four part 3 screws. Place cushions. Repeat to build another chair.

Check out more great products: **bestchoiceproducts.com** 