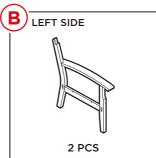

### **PARTS**

### PRODUCT ASSEMBLY

Attach the part A right side and part B left side to the part C rear support and part D front support with four part 1 screws.

Attach the part E backrest with two part 1 screws.