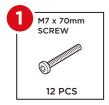

### **HARDWARE**

### PRODUCT ASSEMBLY

Attach the part A right side and part B left side to the part C rear support and part D front support with four part 1 screws.

Attach the part E backrest with two part 1 screws.