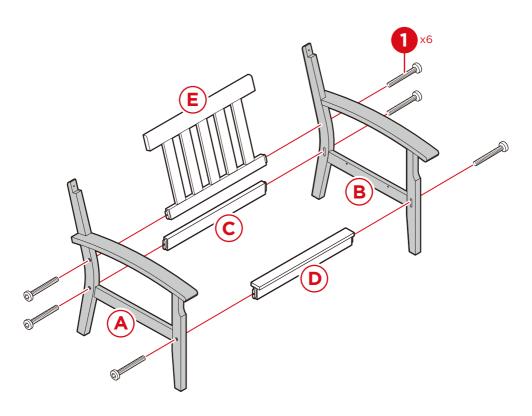

### PRODUCT ASSEMBLY

Attach the part A right side and part B left side to the part C rear support and part D front support with four part 1 screws.

Attach the part E backrest with two part 1 screws.