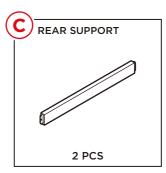

### **PARTS**

### PRODUCT ASSEMBLY

Attach the part A right side and part B left side to the part C rear support and part D front support with four part 1 screws.

Attach the part E backrest with two part 1 screws.