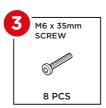

em.
- Do not stand on or use any part of this item as a step ladder.
- Firmly secure all bolts, screws and knobs before use.
- Reconfirm that all bolts, screws, and knobs are secure every 90 days.
- Fasten screws loosely during initial assembly. Do not firmly tighten the screws until the item is completely assembled.
- Do not use or store this item in the proximity of open flame or flammable/combustible chemicals.
- Be aware that some parts are heavy and have sharp edges.
- If any parts are missing, broken, damaged, or worn, stop using this product until repairs are made and/or factory replacement parts are installed.
- Do not use this item in a way inconsistent with the manufacturer's instructions as this could void the product warranty.

### **TOOLS REQUIRED**





### **HARDWARE**







### **PARTS**







### PARTS







### PRODUCT ASSEMBLY



Attach the part A right side and part B left side to the part C rear support and part D front support with four part 1 screws.

Attach the part E backrest with two part 1 screws.



### PRODUCT ASSEMBLY

2

Secure the backrest with two part 2 screws.



3

Attach the part  ${\sf F}$  seat with four part 3 screws. Place cushions. Repeat to build another chair.





Check out more great products: **bestchoiceproducts.com** 

Earn points while you shop. Join today!

# bestchoice products reward\$

Join | Earn | Redeem

Give your friends 15% off their first order! For each successful referral you'll receive 100 points.

bestchoiceproducts.com



Question about your product? We're here to help. Visit us at:

### help.bestchoiceprod