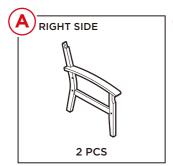

### **PARTS**

### PRODUCT ASSEMBLY

Attach the part A right side and part B left side to the part C rear support and part D front support with four part 1 screws.

Attach the part E backrest with two part 1 screws.