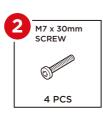

### **HARDWARE**

### PRODUCT ASSEMBLY

2

Secure the backrest with two part 2 screws.

3

Attach the part  ${\sf F}$  seat with four part 3 screws. Place cushions. Repeat to build another chair.

Check out more great products: **bestchoiceproducts.com** 