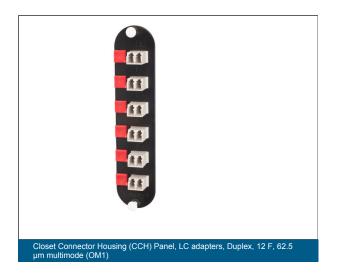

## Closet Connector Housing (CCH) Panel, LC Adapters Duplex, 12 F, 62.5 µm multimode (OM1)

#### Part Number: CCH-CP12-A8

Corning closet connector housing panels (CCH-CP) are offered in a variety of fiber counts for use with LANscape® solutions hardware products for a "one-size-fits-all" approach. Used with factory-installed or field-installable connectors, these panels provide interconnect or cross-connect capability in a housing at main cross-connects, intermediate cross-connects, telecommunication rooms or work areas. Available with a variety of industry-standard adapter types, the CCH-CP provides an efficient way to securely mate two connectors and offers multimode and single-mode applications.

| Design                       |                    |
|------------------------------|--------------------|
| Number of Adapters per Panel | 6                  |
| Fiber Count                  | 12                 |
| Housing Type                 | Panels and Modules |

| Cable Design |    |
|--------------|----|
| Fiber Count  | 12 |

| Design - Adapter |           |
|------------------|-----------|
| Housing Color    | Beige     |
| Housing Material | Composite |
| Adapter Type     | LC Duplex |
| Insert           | Ceramic   |