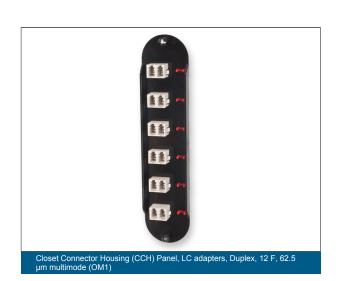

### Closet Connector Housing (CCH) Panel, LC Adapters Duplex, 12 F, 62.5 µm multimode (OM1)

| Design                       |                    |
|------------------------------|--------------------|
| Number of Adapters per Panel | 6                  |
| Fiber Count                  | 12                 |
| Housing Type                 | Panels and Modules |

| Cable Design |    |
|--------------|----|
| Fiber Count  | 12 |

| Design - Adapter |           |
|------------------|-----------|
| Housing Color    | Beige     |
| Housing Material | Composite |
| Adapter Type     | LC Duplex |
| Insert           | Ceramic   |